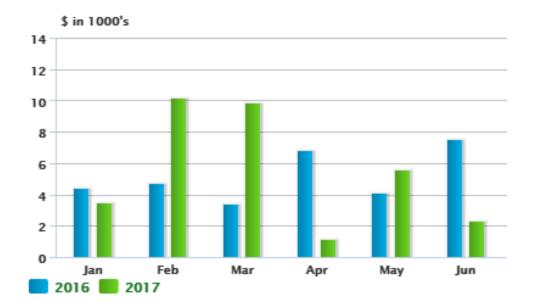

|                                          |            |          |
| 06/05/2017      | •                       |         | No   | Compliance signs   |                  | 65161 Other Costs -<br>Neighborhood Watc                   | 12050 University City<br>Community Assoc | 147.76     | 147.76   |
| Total for 6516  | 1 Other Costs - Neighbo | rhood V | Vatc |                    |                  |                                                            |                                          | \$147.76   |          |
| TOTAL           |                         |         |      |                    |                  |                                                            |                                          | \$5,818.46 |          |

### 2016 vs 2017 Income Comparison



### 2016 vs 2017 Expense Comparison



## University City Community Association

#### BUDGET VS. ACTUALS: FY17 BUDGET - FY17 P&L

January - December 2017

|                                   |             | TOTAL       |               |             |
|-----------------------------------|-------------|-------------|---------------|-------------|
|                                   | ACTUAL      | BUDGET      | OVER BUDGET   | % OF BUDGET |
| NCOME                             |             |             |               |             |
| 43400 Direct Public Support       |             |             |               |             |
| 43410 Scripps Healthcare          | 3,900.00    | 3,900.00    | 0.00          | 100.00 %    |
| 43440 Gifts in Kind - Goods       |             | 100.00      | -