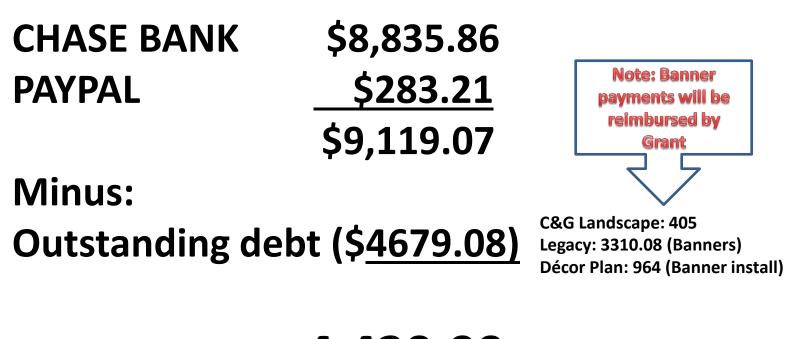

## Account Balance

(As of 7/11/17)

UCCA Assets: \$4,439.99 (incl. Westfield donation)