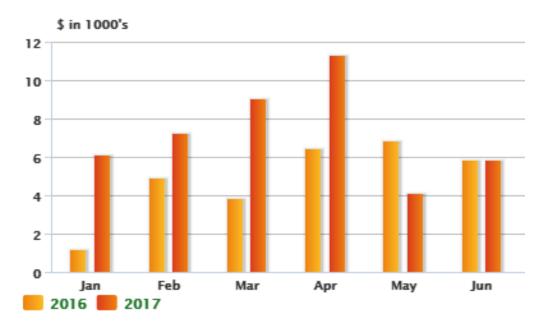

|            |          |
| 06/05/2017      | •                       |         | No   | Compliance signs   |                  | 65161 Other Costs -<br>Neighborhood Watc                   | 12050 University City<br>Community Assoc | 147.76     | 147.76   |
| Total for 6516  | 1 Other Costs - Neighbo | rhood V | Vatc |                    |                  |                                                            |                                          | \$147.76   |          |
| TOTAL           |                         |         |      |                    |                  |                                                            |                                          | \$5,818.46 |          |

### 2016 vs 2017 Income Comparison



### 2016 vs 2017 Expense Comparison



## University City Community Association

#### BUDGET VS. ACTUALS: FY17 BUDGET - FY17 P&L

January - December 2017

|                                   |             | TOTAL       |               |             |
|-----------------------------------|-------------|-------------|---------------|-------------|
|                                   | ACTUAL      | BUDGET      | OVER BUDGET   | % OF BUDGET |
| NCOME                             |             |             |               |             |
| 43400 Direct Public Support       |             |             |               |             |
| 43410 Scripps Healthcare          | 3,900.00    | 3,900.00    | 0.00          | 100.00 %    |
| 43440 Gifts in Kind - Goods       |             | 100.00      | -100.00       |             |
| Total 43