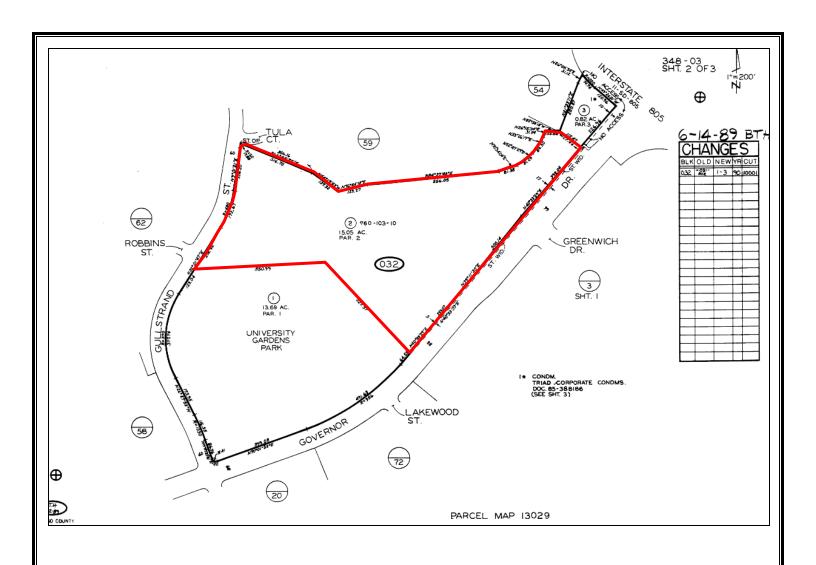

#### **GOVERNOR DR & GULLSTRAND ST**

1. Location: Governor Drive and Gullstrand Street

2. Legal Description: PARCEL MAP 13029 PARCEL 2, PORTION OF PUEBLO LOT 1274

3. Assessor Parcel Number: 348-032-02

4. Size of Parcel: Approximately 15.054 acres

**5. Zoning:** RS-1-7

6. Thomas Bros Map: 1228 F6

7. Council District: 1

**8. Improvements:** Unimproved vacant land

**9. Community Plan:** University

10. Community Group/Contact: University Community Planning Group, janay\_kruger@msn.com; City