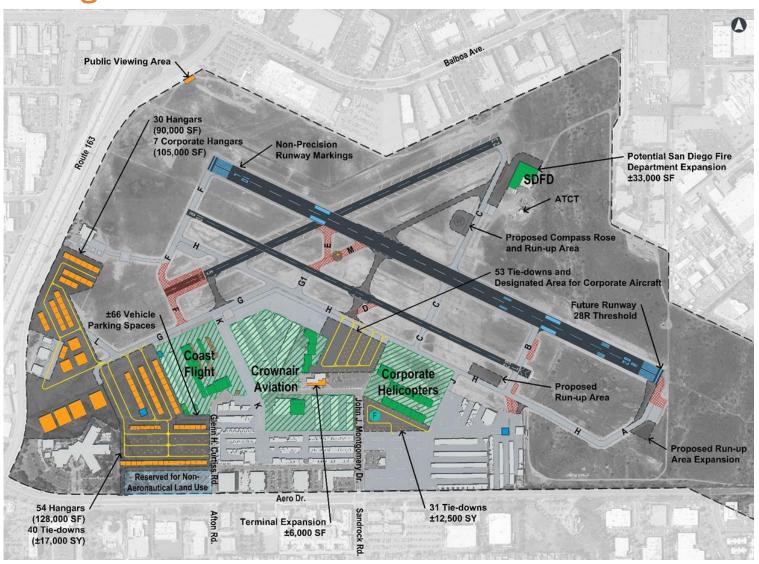

#### **Airport Diagram**

#### **Master Plan**

- Process started in 2016
- 5 Master Plan Public Advisory Committee meetings
  - Representatives from the airport administration, airport tenants, the FAA, CoSD Planning Department, SDRAA, and community representatives from Serra Mesa, Clairmont, Tierrasanta, Kearney Mesa
- 3 open public meetings
  - Approx. 30-40 attendees at each meeting
- Airport Layout Plan approved by FAA in 2019