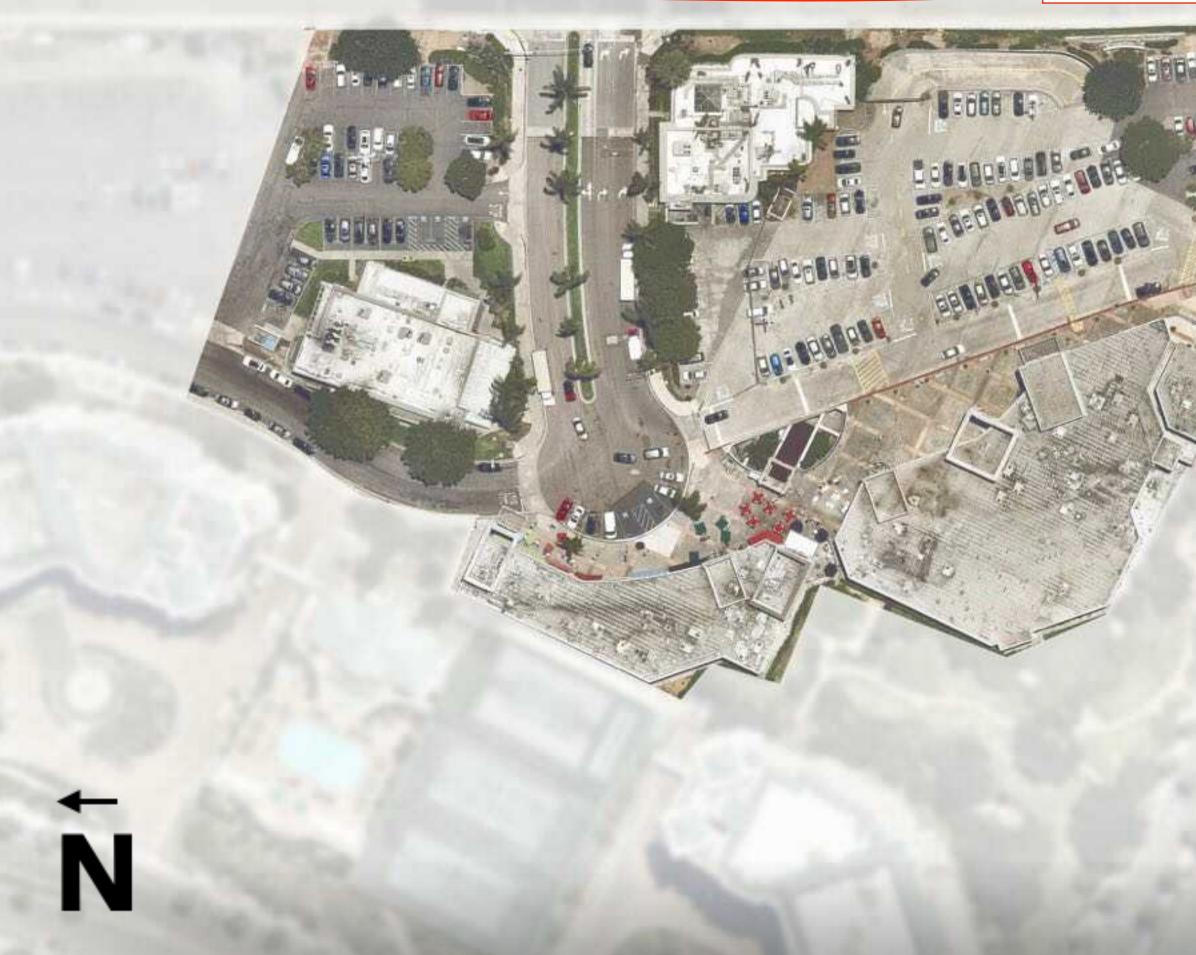

## Westfield Existing site: Turns back on neighbors, transactional experience

UTC TRANSIT CENTER STATION