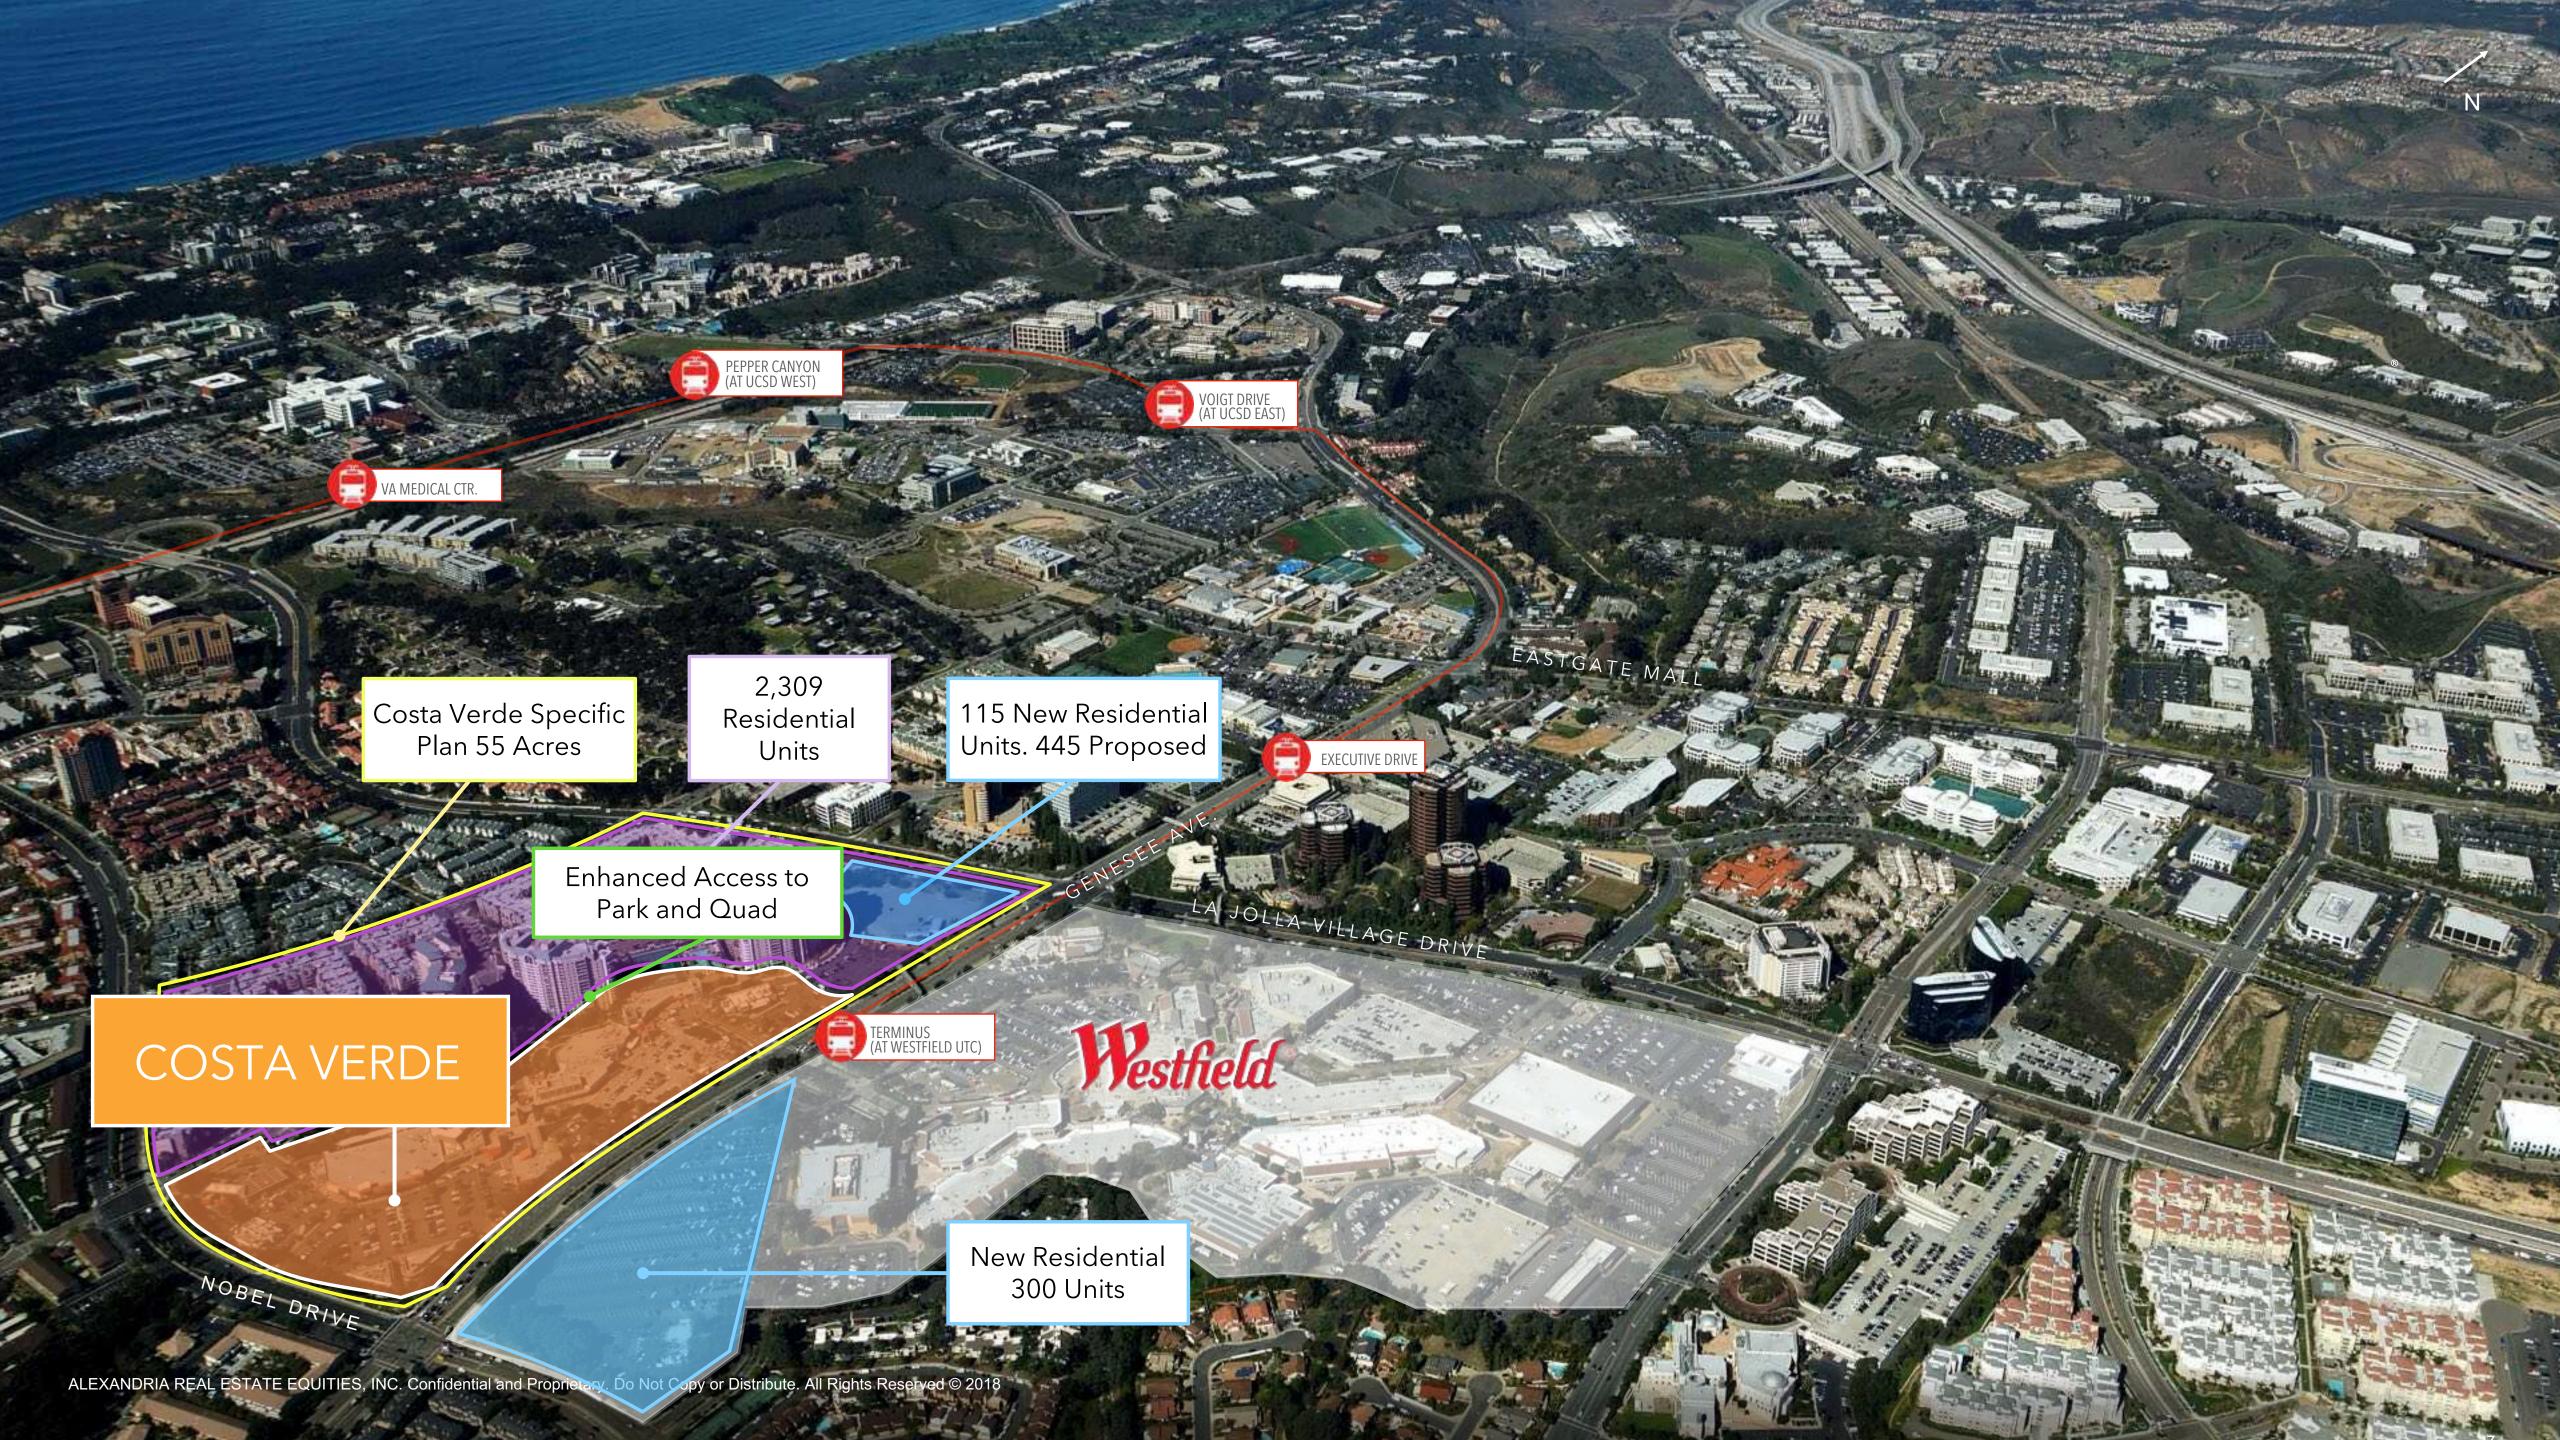

### COSTA VERDE Project history

|                         | EXISTING SITE                                                                                                                                                                        | CURRENT PROJECT                                                                                                                                                                                                                                                                                      | UPDATED PROJECT                                                                                                                                                                                                                                                                                                                                                                                                                        |
|-------------------------|--------------------------------------------------------------------------------------------------------------------------------------------------------------------------------------|------------------------------------------------------------------------------------------------------------------------------------------------------------------------------------------------------------------------------------------------------------------------------------------------------|----------------------------------------------------------------------------------------------------------------------------------------------------------------------------------------------------------------------------------------------------------------------------------------------------------------------------------------------------------------------------------------------------------------------------------------|
|                         | BUILT IN 1989                                                                                                                                                                        | MARCH 2015                                                                                                                                                                                                                                                                                           | JANUARY 2020                                                                                                                                                                                                                                                                                                                                                                                                                           |
| USES /SQUARE<br>FOOTAGE | Retail (178k sq ft)                                                                                                                                                                  | Retail (303k sq ft)<br>Housing (120 units)<br>Hotel (200 rooms)                                                                                                                                                                                                                                      | Retail (178k sq ft)<br>R&D Office (400k sq ft)<br>Hotel (200 rooms)                                                                                                                                                                                                                                                                                                                                                                    |
| PARKING                 | Surface Parking Lot                                                                                                                                                                  | Above Ground Parking Garage                                                                                                                                                                                                                                                                          | Underground Parking Garage                                                                                                                                                                                                                                                                                                                                                                                                             |
|                         | 968 Parking Spaces                                                                                                                                                                   | 1,500 Parking Spaces                                                                                                                                                                                                                                                                                 | 1,820 Parking Spaces                                                                                                                                                                                                                                                                                                                                                                                                                   |
|                         | <ul> <li>Grocery Store</li> <li>Fitness Center</li> <li>Restaurants</li> <li>Gas Station</li> <li>Car Wash</li> <li>McDonald's</li> <li>Post Office</li> <li>Dry Cleaners</li> </ul> | <ul> <li>Gourmet Grocer and<br/>Specialty Food Retailer</li> <li>Fitness Operator<br/>Increased Restaurant Space</li> <li>Gas Station</li> <li>Car Wash</li> <li>McDonald's</li> <li>Post Office</li> <li>Dry Cleaners</li> <li>Pharmacy</li> <li>Event Plaza</li> <li>Trolley Connection</li> </ul> | <ul> <li>Gourmet Grocer and<br/>Specialty Food Retailer</li> <li>Fitness Operator<br/>Increased Restaurant Space</li> <li>Gas Station</li> <li>Car Wash</li> <li>McDonald's</li> <li>Post Office</li> <li>Dry Cleaners</li> <li>Pharmacy</li> <li>Expanded Event Plaza</li> <li>Enhanced Trolley Connection</li> <li>Daycare</li> <li>Pedestrian Main Street</li> <li>Expanded Green Space and<br/>Community Gathering Area</li> </ul> |

### DENSE NEARBY HOUSING 17,800+ housing units within 1 mile of CVC