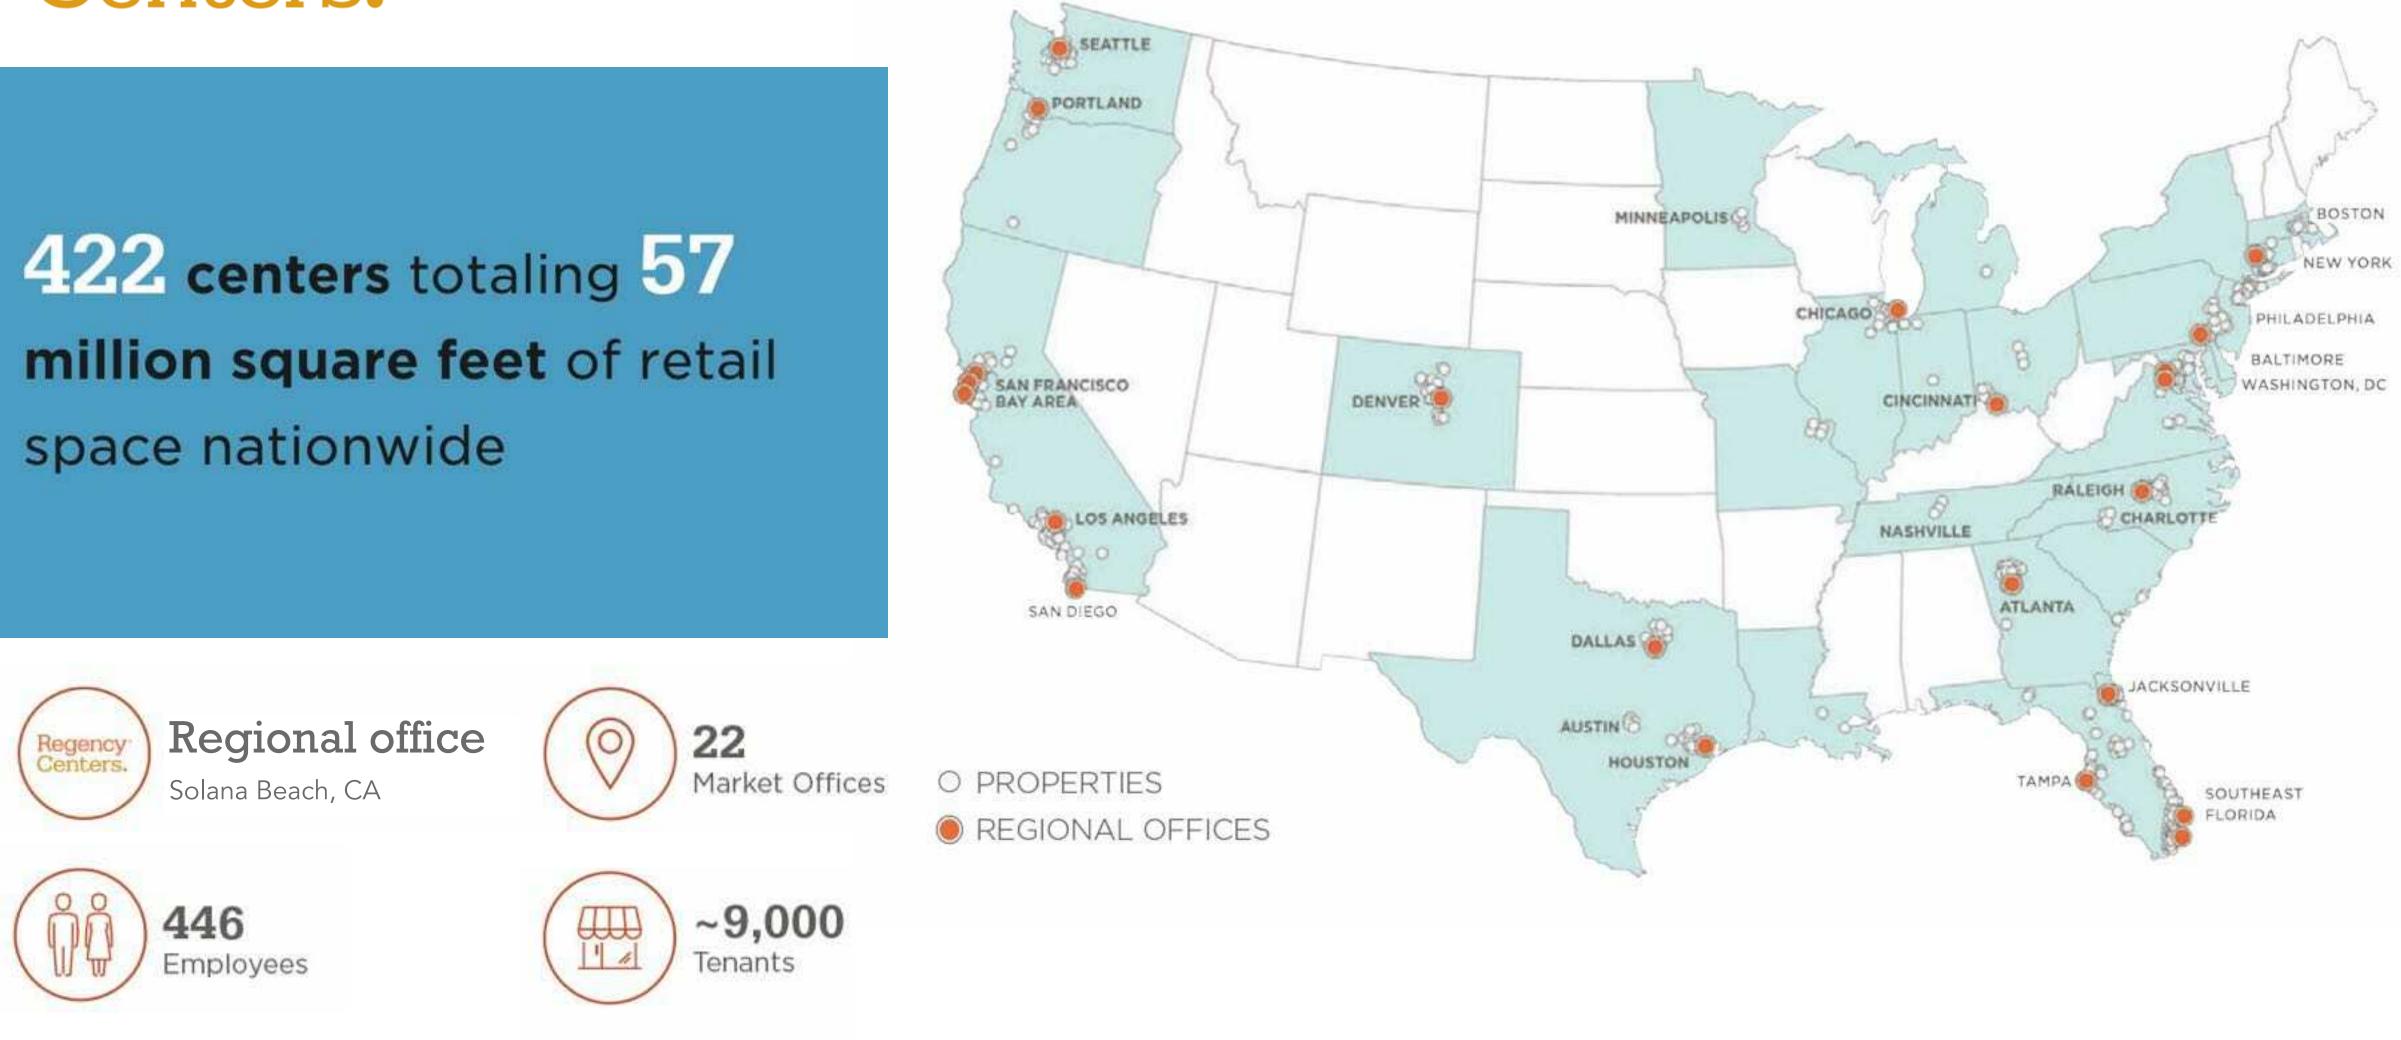

# Regency Centers.

- Pioneering life science REIT
- Established in San Diego in 1994
- S&P 500 Company
- 50 person San Diego office

2019 DEVELOPER **OF THE YEAR** 

**SUSTAINABLE LEADERSHIP AWARD** 

2018 & 2019 COMMUTE **DIAMOND AWARDS RECIPIENT** 

# Regency<sup>®</sup> Centers.