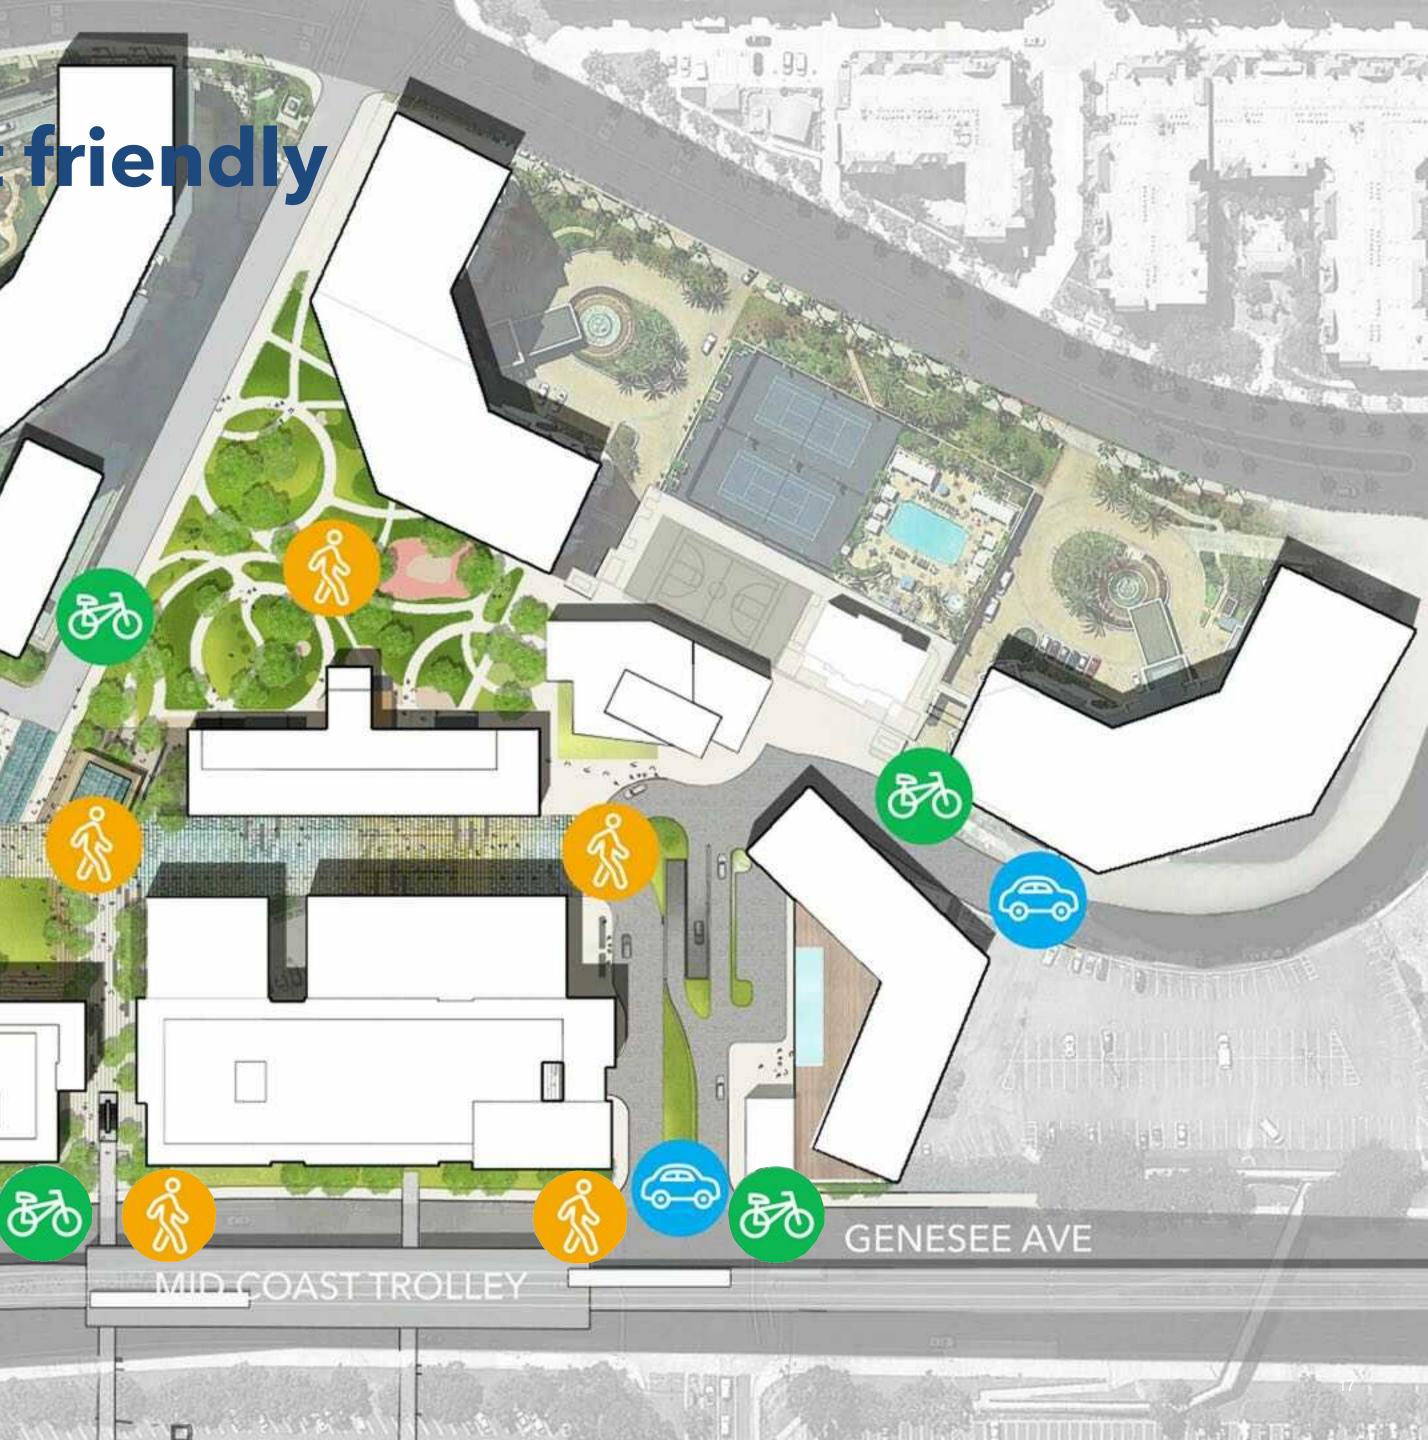

# Pedestrian, bike and transit friendly

6

NOBEL

DRIVE

SE

80

# Pedestrian, bike and transit friendly

11

THE NEIGHBORHOOD

-