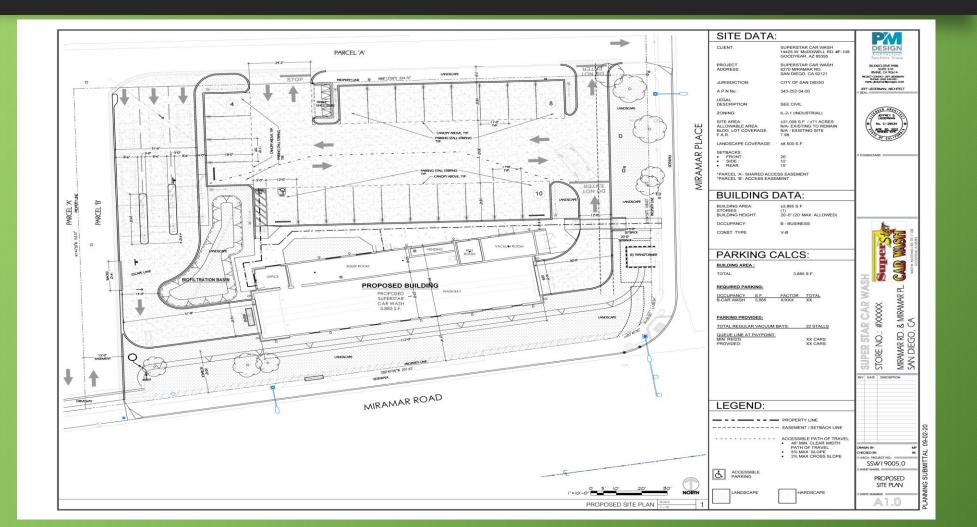

#### Site Plan

#### Site Plan Comments

- Maintains existing ingress/egress access
- Car wash tunnel building is 3,885sf
- 22 car vacuum bays
- Lancscape coverage: +/-8,500sf
- Building height: 20'-0"
- New biofiltration basin
- Per Partner Engineering, the site is suitable for its intended use and the future building is expected to be safe for occupancy with respect to geological hazards