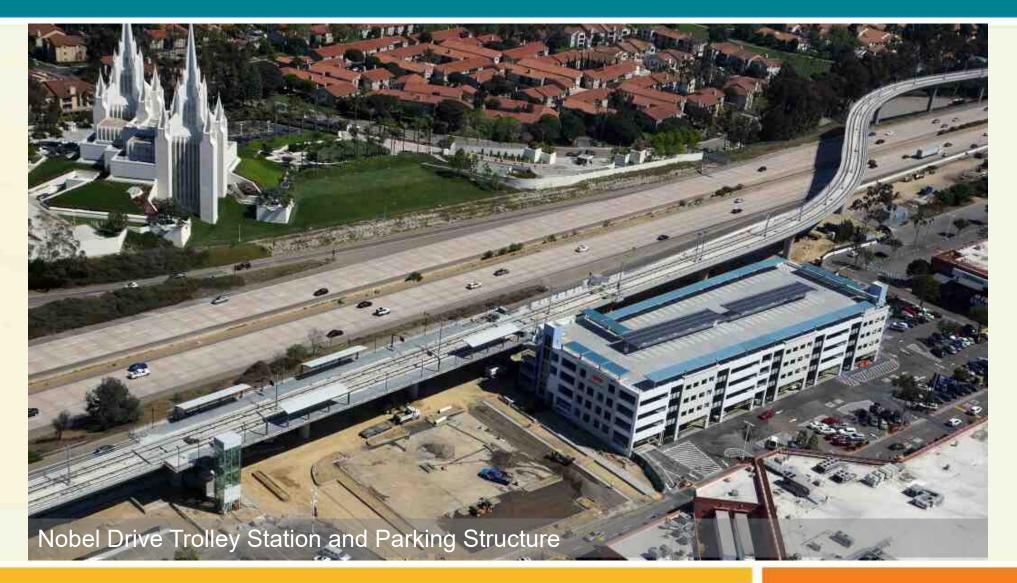

## **PROJECT OVERVIEW**

- 11-mile extension of the UC San Diego Blue Line Trolley
- One seat ride from US-Mexico Border to University Community
- Nine new stations, five with parking
- 36 new Trolley cars
- \$2.1 billion project, funded by *TransNet* and Federal Transit Administration