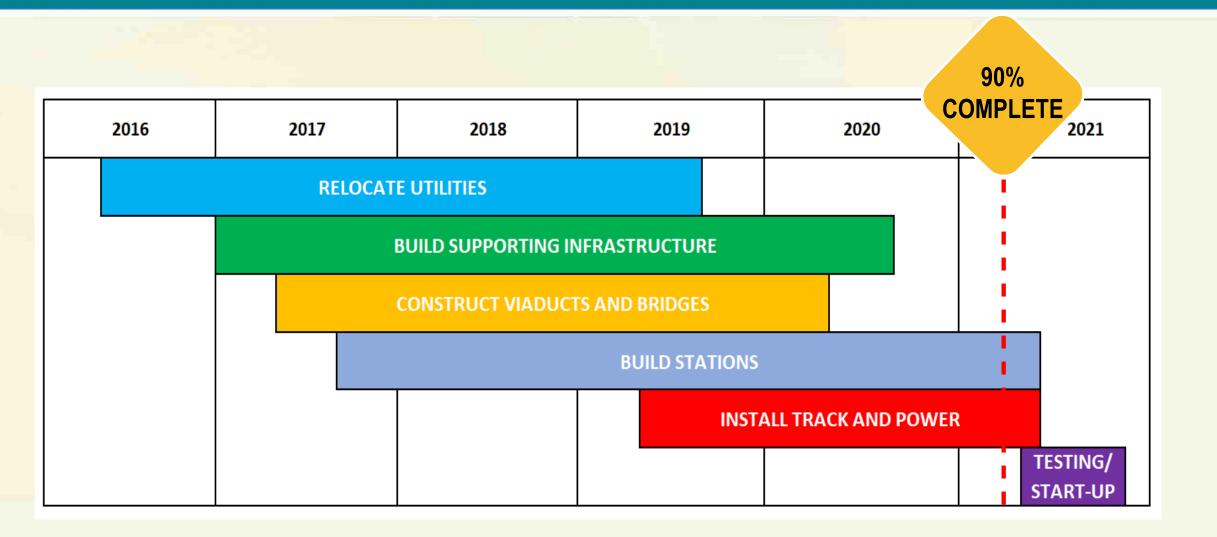

### **CONSTRUCTION SCHEDULE**

| MID-COAST CORRIDOR CONCURRENT EFFORTS |
|---------------------------------------|
|---------------------------------------|

| Project                           | Status                           |
|-----------------------------------|----------------------------------|
| San Diego River Double Track*     | COMPLETED February 2020          |
| Elvira to Morena Double Track*    | COMPLETED July 2020              |
| I-5/Genesee Avenue Auxiliary Lane | COMPLETED October 2020           |
| Gilman Bridge*                    | COMPLETED February 2021          |
| Rose Creek Bikeway*               | anticipated completion May 2021  |
| Voigt Drive Improvements*         | anticipated completion fall 2021 |