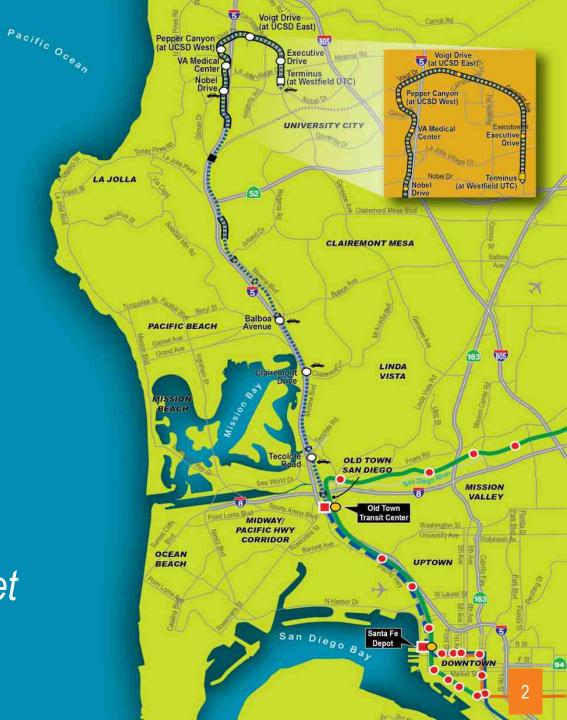

#### MID-COAST TROLLEY EXTENSION CONNECTING THE SAN DIEGO REGION

University City Community Association | May 12, 2021





## **PROJECT OVERVIEW**

- 11-mile extension of the UC San Diego Blue Line Trolley
- One seat ride from US-Mexico Border to University Community
- Nine new stations, five with parking
- 36 new Trolley cars
- \$2.1 billion project, funded by *TransNet* and Federal Transit Administration



## **CONNECTING THE REGION**







### **CONSTRUCTION SCHEDULE**





| MID-COAST CORRIDOR CONCURRENT EFFORTS |
|---------------------------------------|
|---------------------------------------|

| Project                           | Status                           |
|-----------------------------------|----------------------------------|
| San Diego River Double Track*     | COMPLETED February 2020          |
| Elvira to Morena Double Track*    | COMPLETED July 2020              |
| I-5/Genesee Avenue Auxiliary Lane | COMPLETED October 2020           |
| Gilman Bridge*                    | COMPLETED February 2021          |
| Rose Creek Bikeway*               | anticipated completion May 2021  |
| Voigt Drive Improvements*         | anticipated completion fall 2021 |

\*TransNet-fund