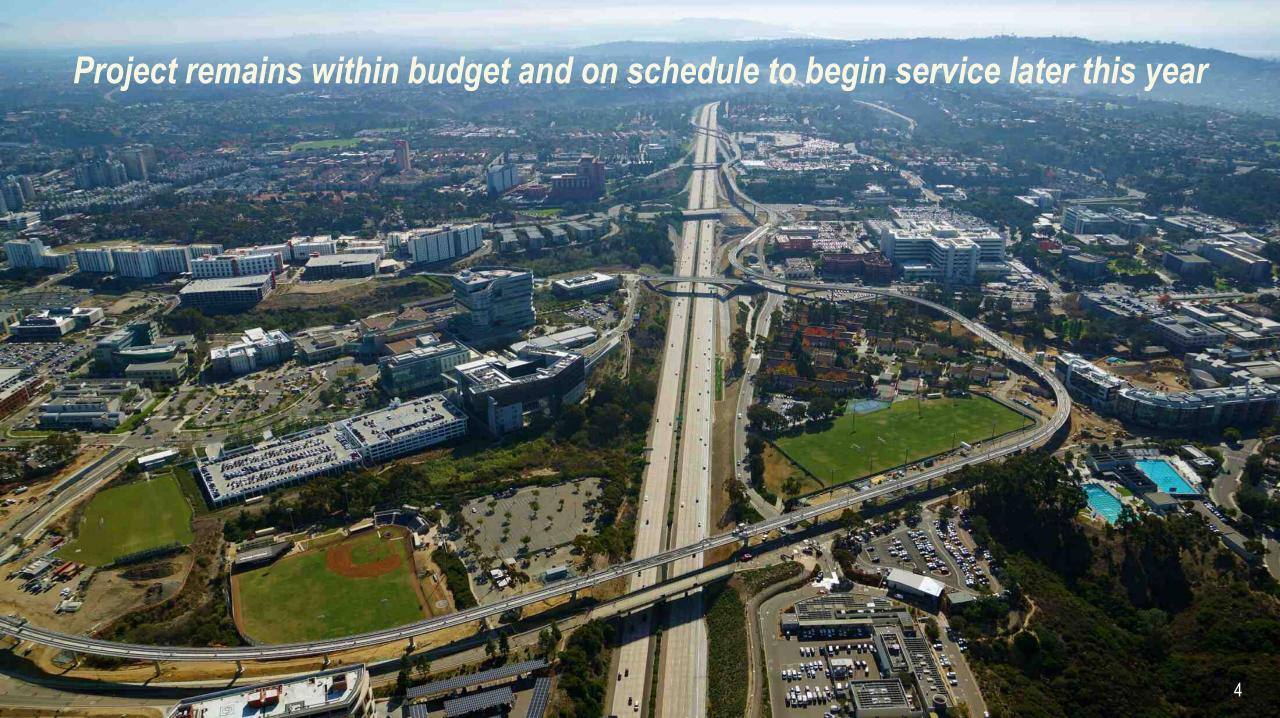

#### MID-COAST TROLLEY EXTENSION CONNECTING THE SAN DIEGO REGION

University City Community Association | May 12, 2021

## **PROJECT OVERVIEW**

- 11-mile extension of the UC San Diego Blue Line Trolley
- One seat ride from US-Mexico Border to University Community
- Nine new stations, five with parking
- 36 new Trolley cars
- \$2.1 billion project, funded by *TransNet* and Federal Transit Administration