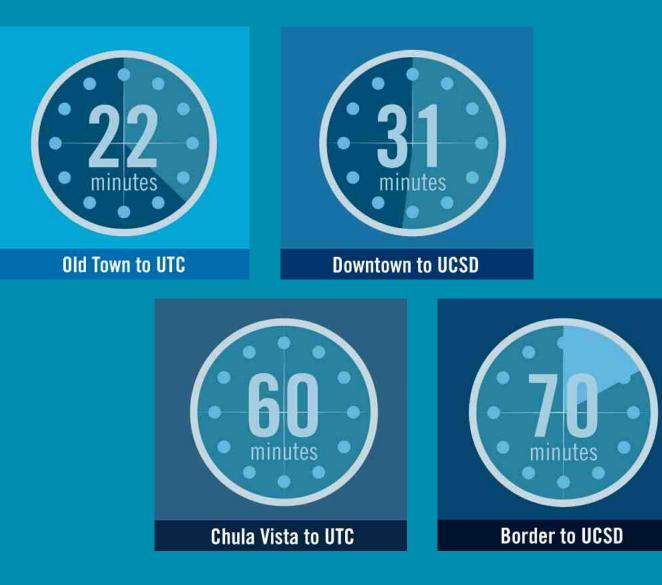

#### MID-COAST TROLLEY EXTENSION CONNECTING THE SAN DIEGO REGION

University City Community Association | May 12, 2021





## **PROJECT OVERVIEW**

- 11-mile extension of the UC San Diego Blue Line Trolley
- One seat ride from US-Mexico Border to University Community
- Nine new stations, five with parking
- 36 new Trolley cars
- \$2.1 billion project, funded by *TransNet* and Federal Transit Administration



## **CONNECTING THE REGION**







### **CONSTRUCTION SCHEDULE**





| MID-COAST CORRIDOR CONCURRENT EFFORTS |
|---------------------------------------|
|---------------------------------------|

| Project                           | Status                           |
|-----------------------------------|----------------------------------|
| San Diego River Double Track*     | COMPLETED February 2020          |
| Elvira to Morena Double Track*    | COMPLETED July 2020              |
| I-5/Genesee Avenue Auxiliary Lane | COMPLETED October 2020           |
| Gilman Bridge*                    | COMPLETED February 2021          |
| Rose Creek Bikeway*               | anticipated completion May 2021  |
| Voigt Drive Improvements*         | anticipated completion fall 2021 |

\*TransNet-funded project