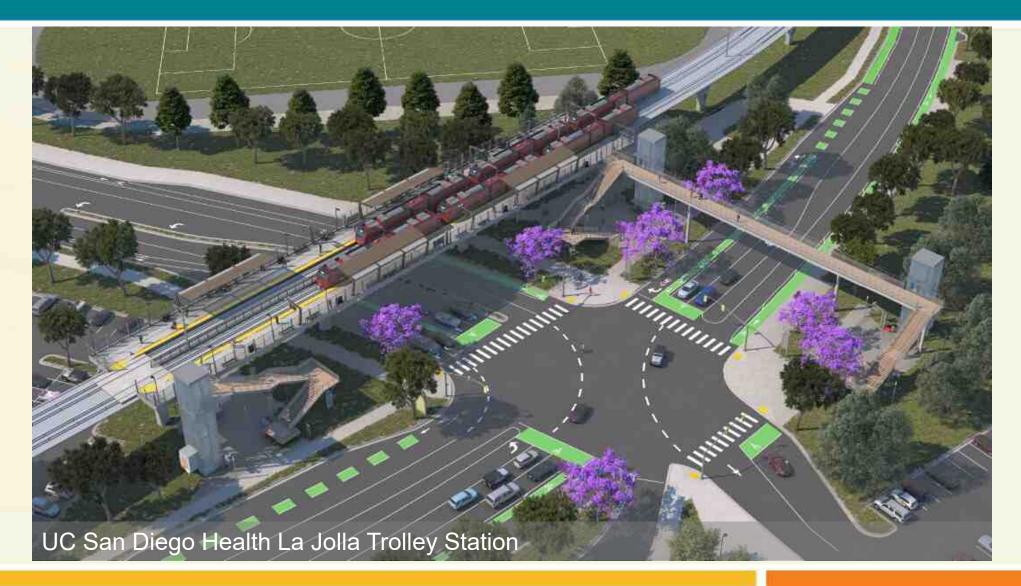

| MID-COAST CORRIDOR CONCURRENT EFFORTS |
|---------------------------------------|
|---------------------------------------|

| Project                           | Status                           |
|-----------------------------------|----------------------------------|
| San Diego River Double Track*     | COMPLETED February 2020          |
| Elvira to Morena Double Track*    | COMPLETED July 2020              |
| I-5/Genesee Avenue Auxiliary Lane | COMPLETED October 2020           |
| Gilman Bridge*                    | COMPLETED February 2021          |
| Rose Creek Bikeway*               | anticipated completion May 2021  |
| Voigt Drive Improvements*         | anticipated completion fall 2021 |

\*TransNet-funded project















































































# Contact Us

midcoast@sandag.org
(877) 379-0110
KeepSanDiegoMoving.com/MidCoast