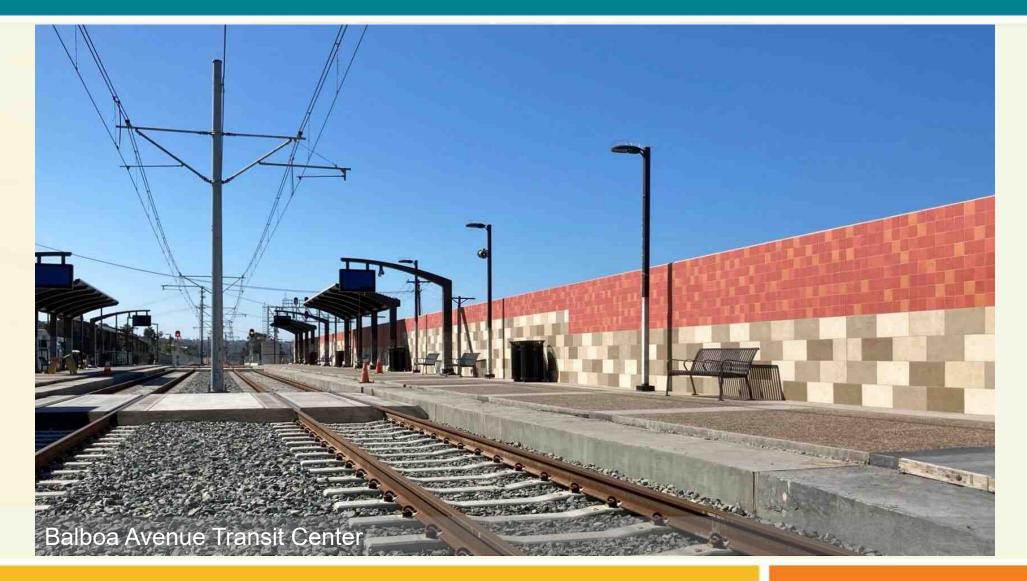

## **PROJECT OVERVIEW**

- 11-mile extension of the UC San Diego Blue Line Trolley
- One seat ride from US-Mexico Border to University Community
- Nine new stations, five with parking
- 36 new Trolley cars
- \$2.1 billion project, funded by *TransNet* and Federal Transit Administration