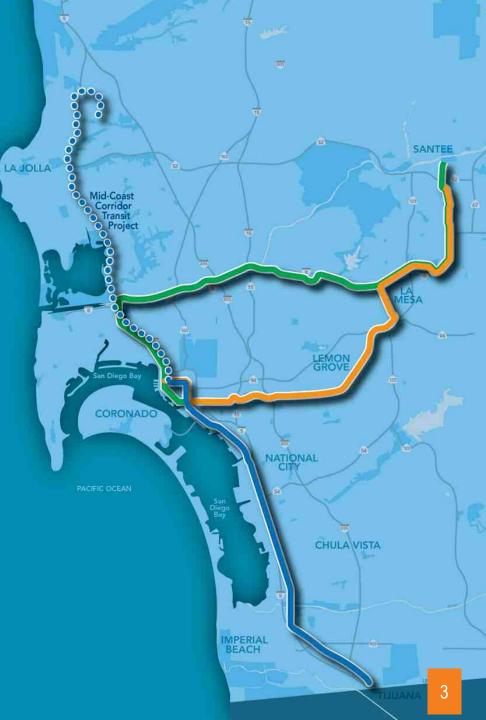

#### MID-COAST TROLLEY EXTENSION CONNECTING THE SAN DIEGO REGION

University City Community Association | May 12, 2021





## **PROJECT OVERVIEW**

- 11-mile extension of the UC San Diego Blue Line Trolley
- One seat ride from US-Mexico Border to University Community
- Nine new stations, five with parking
- 36 new Trolley cars
- \$2.1 billion project, funded by *TransNet* and Federal Transit Administration



## **CONNECTING THE REGION**







### **CONSTRUCTION SCHEDULE**





| MID-COAST CORRIDOR CONCURRENT EFFORTS |
|---------------------------------------|
|---------------------------------------|

| Project                           | Status                           |
|-----------------------------------|----------------------------------|
| San Diego River Double Track*     | COMPLETED February 2020          |
| Elvira to Morena Double Track*    | COMPLETED July 2020              |
| I-5/Genesee Avenue Auxiliary Lane | COMPLETED October 2020           |
| Gilman Bridge*                    | COMPLETED February 2021          |
| Rose Creek Bikeway*               | anticipated completion May 2021  |
| Voigt Drive Improvements*         | anticipated completion fall 2021 |

\*TransNet-funded project