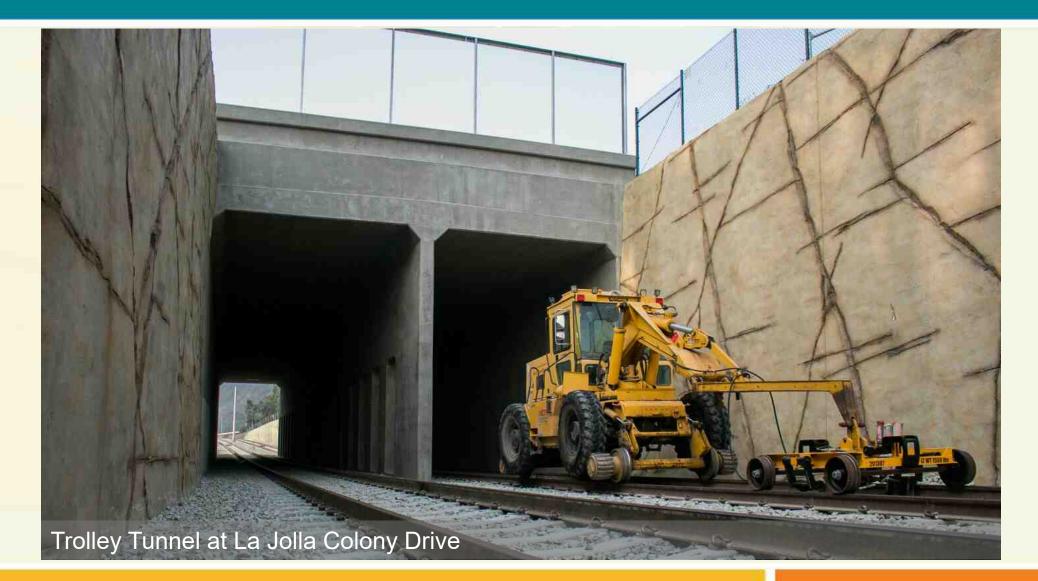

## **PROJECT OVERVIEW**

- 11-mile extension of the UC San Diego Blue Line Trolley
- One seat ride from US-Mexico Border to University Community
- Nine new stations, five with parking
- 36 new Trolley cars
- \$2.1 billion project, funded by *TransNet* and Federal Transit Administration