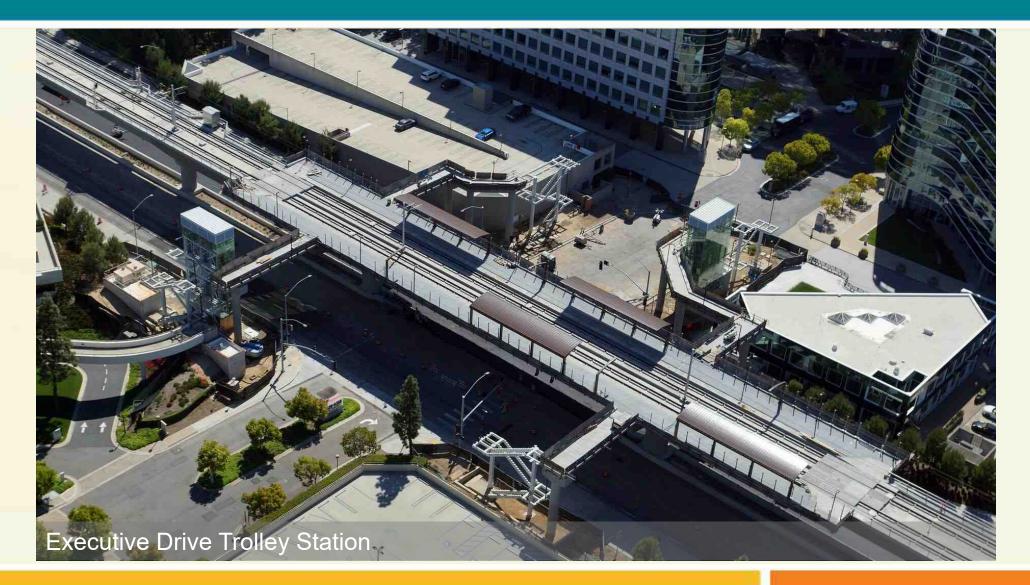

## **PROJECT OVERVIEW**

- 11-mile extension of the UC San Diego Blue Line Trolley
- One seat ride from US-Mexico Border to University Community
- Nine new stations, five with parking
- 36 new Trolley cars
- \$2.1 billion project, funded by *TransNet* and Federal Transit Administration