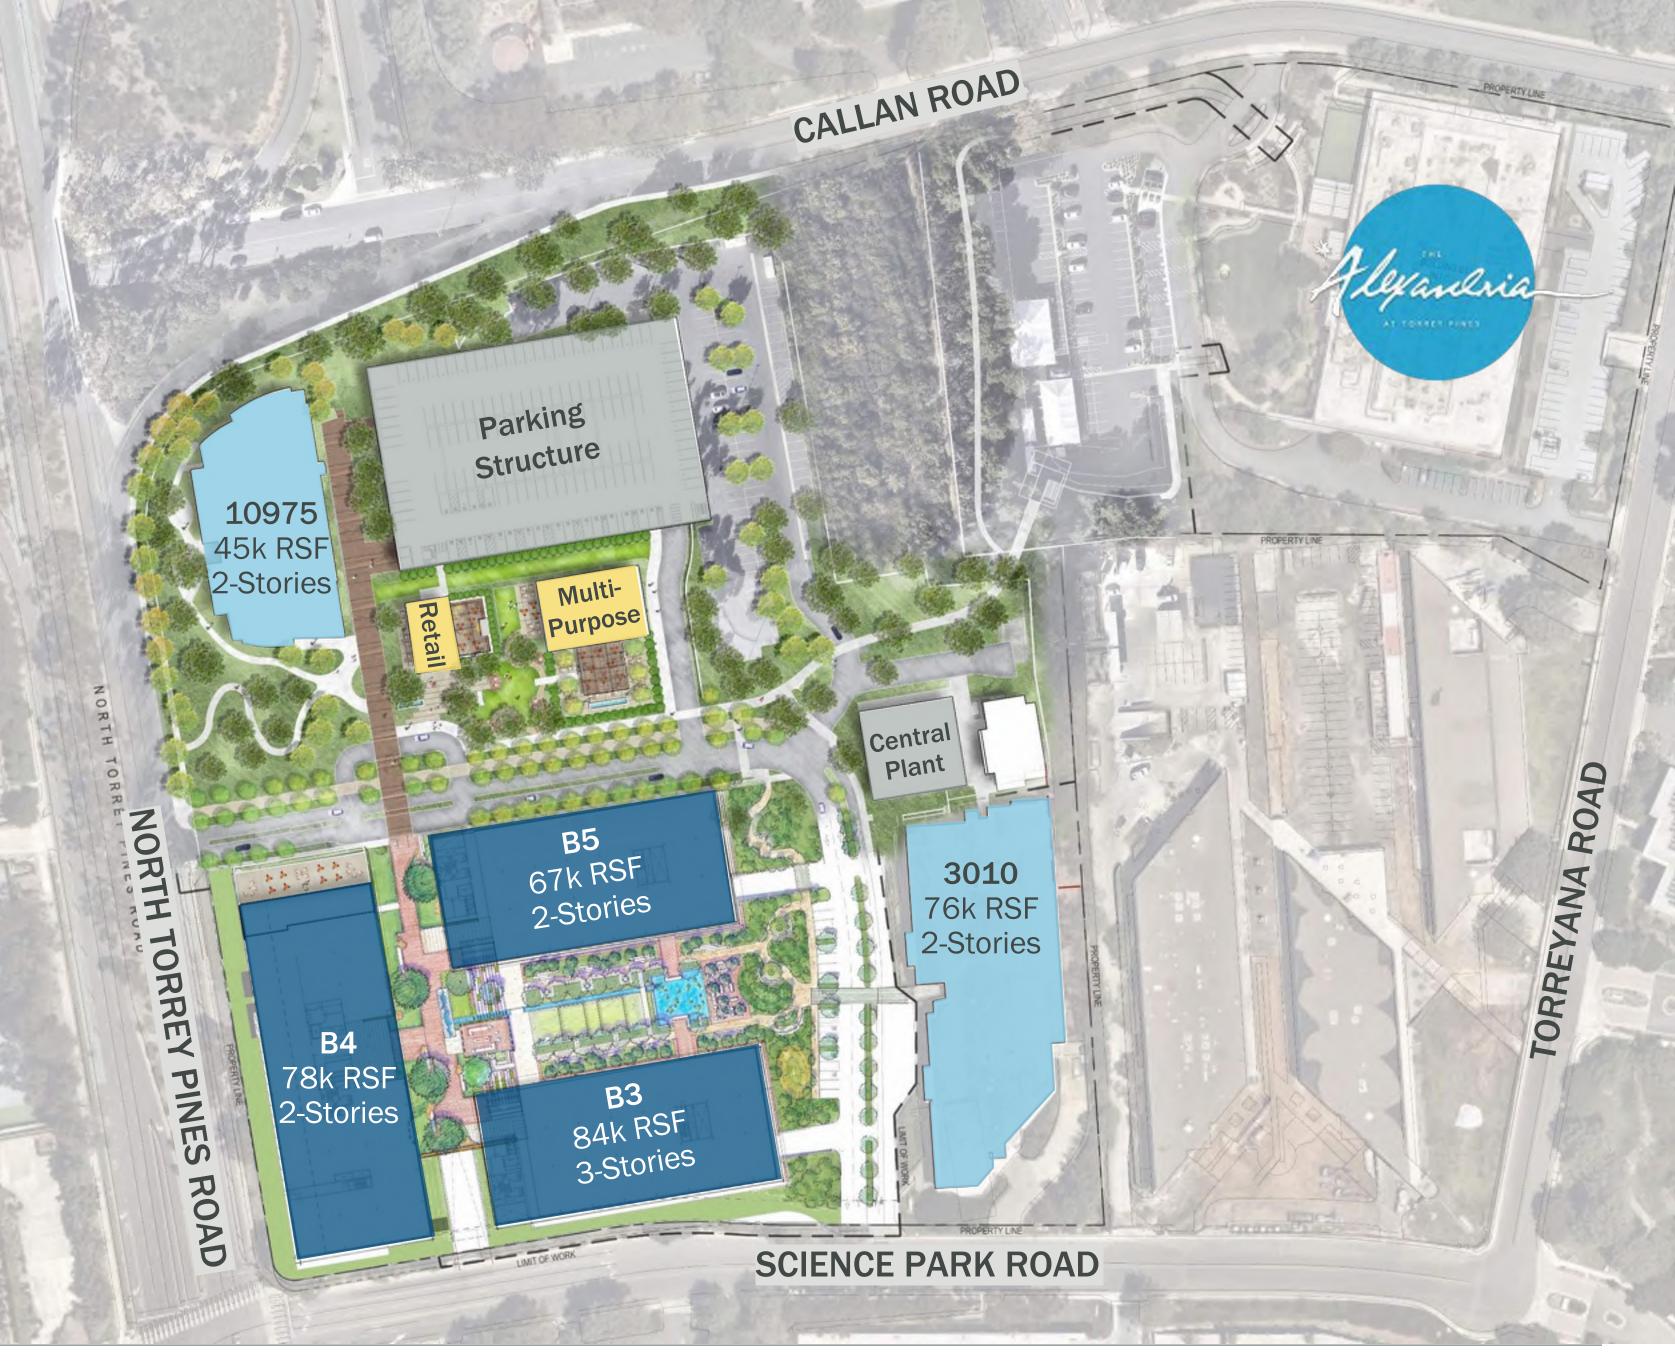

## ONE ALEXANDRIA SQUARE Master plan

- 22.2-acre site
- 15% increase in permeable surfaces
- 9 acres of landscape
- Demolition of existing 10931 & 10933 NTP
- 229k SF of new construction

## 428,160 SF

total development (per current entitlements)

PROPOSED BUILDINGS

EXISTING BUILDINGS

**PROPOSED AMENITIES BUILDINGS** 

NEW SUPPORTING INFRASTRUCTURE