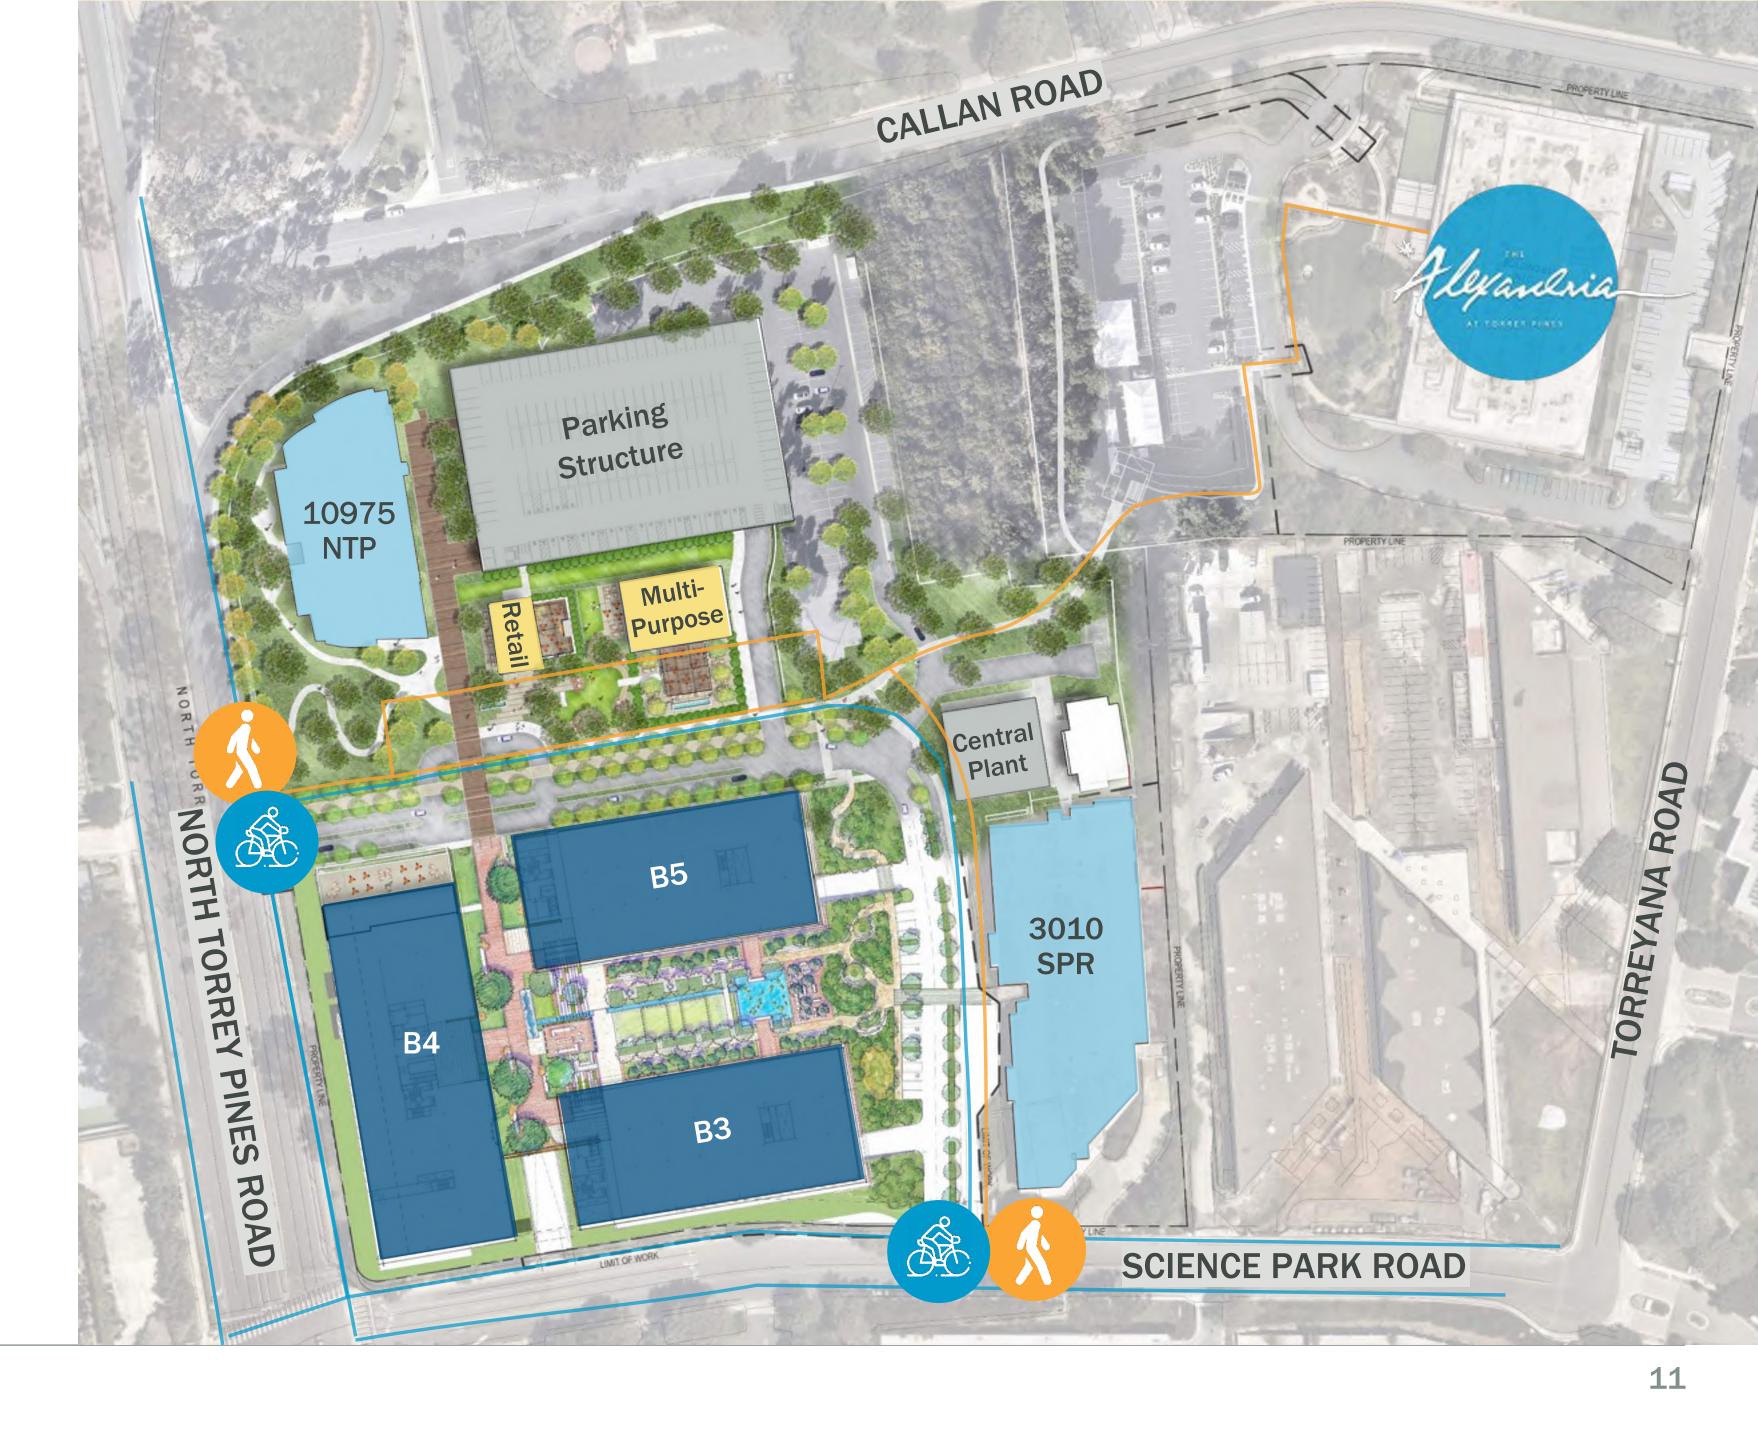

## ONE ALEXANDRIA SQUARE Master plan

- 22.2-acre site
- 15% increase in permeable surfaces
- 9 acres of landscape
- Demolition of existing 10931 & 10933 NTP
- 229k SF of new construction

## 428,160 SF

total development (per current entitlements)

PROPOSED BUILDINGS

EXISTING BUILDINGS

**PROPOSED AMENITIES BUILDINGS** 

NEW SUPPORTING INFRASTRUCTURE

## one alexandria square **Circulation**

PROPOSED BUILDINGS

EXISTING BUILDINGS

PROPOSED AMENITIES BUILDINGS

NEW SUPPORTING INFRASTRUCTURE

ALEXANDRIA REAL ESTATE EQUITIES, INC. All Rights Reserved © 2021