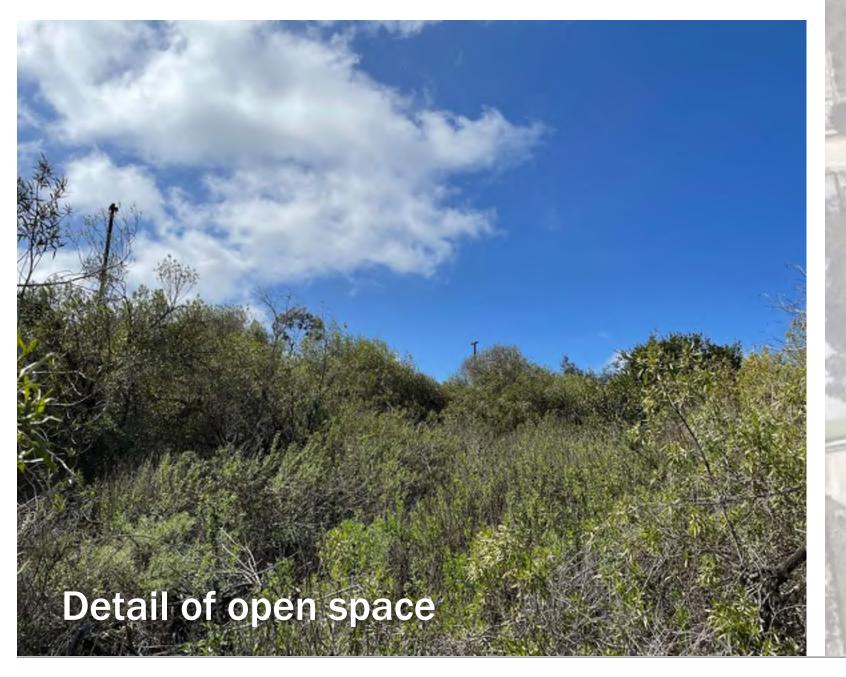

## RESPECTING THE SITE Existing open space

1.5 acres

Existing open space to be preserved

- Removal of invasive plants
- Restoration and preservation of Southern Maritime Chaparral

NORTH TORREY

PINES

R

OAD