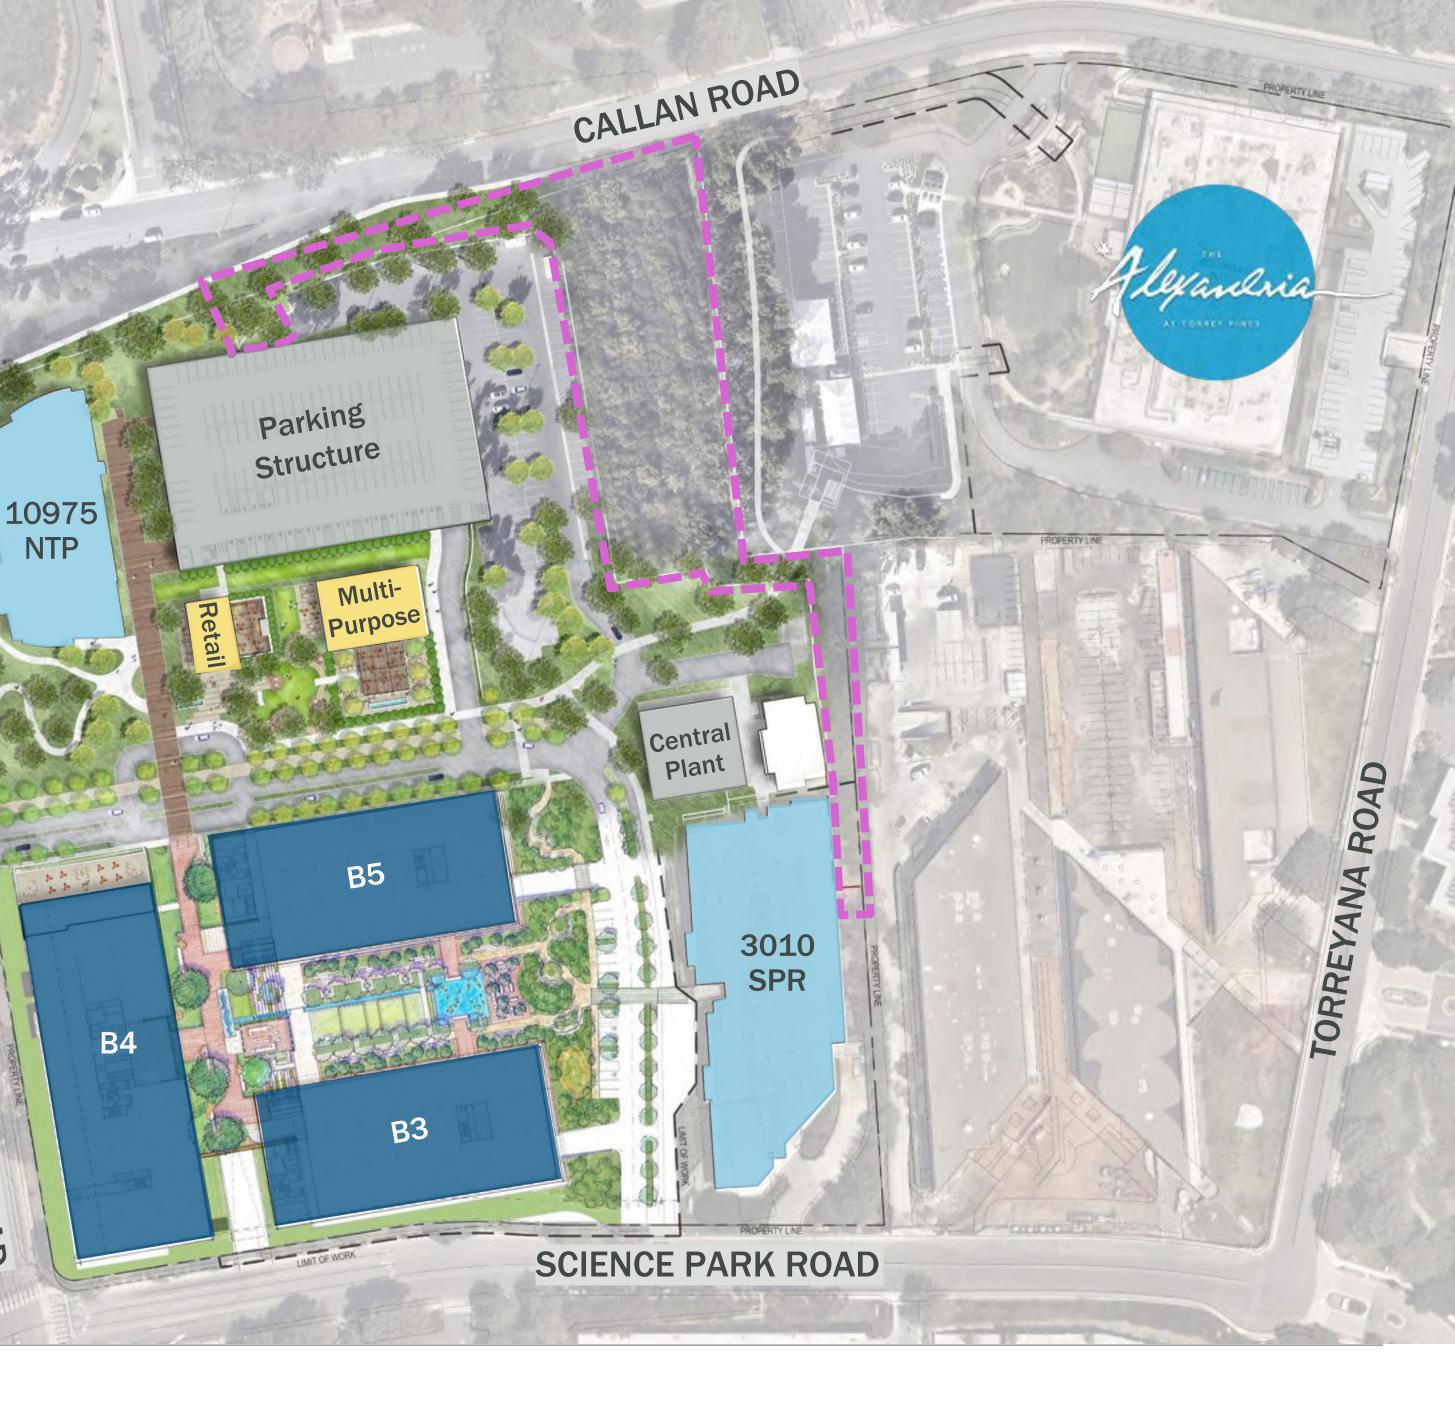

## ONE ALEXANDRIA SQUARE Master plan

- 22.2-acre site
- 15% increase in permeable surfaces
- 9 acres of landscape
- Demolition of existing 10931 & 10933 NTP
- 229k SF of new construction

## 428,160 SF

total development (per current entitlements)

PROPOSED BUILDINGS

EXISTING BUILDINGS

**PROPOSED AMENITIES BUILDINGS** 

NEW SUPPORTING INFRASTRUCTURE

## one alexandria square **Circulation**

PROPOSED BUILDINGS

EXISTING BUILDINGS

PROPOSED AMENITIES BUILDINGS

NEW SUPPORTING INFRASTRUCTURE

ALEXANDRIA REAL ESTATE EQUITIES, INC. All Rights Reserved © 2021