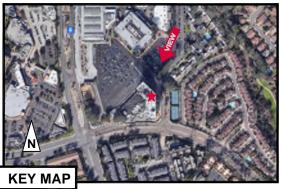

## SDSAN00474C

8800 LOMBARD PLACE, SAN DIEGO, CA 92122

DISH WIRELESS L.L.C. TO MODIFY (E) MECHANICAL SCREEN WITH FRP PANEL TO CONCEAL PROPOSED ANTENNAS AND RADIOS. FRP SCREEN REPLACEMENT TO BE REPAINTED AND TEXTURED TO MATCH BUILDING AESTHETICS.

## SDSAN00474C

8800 LOMBARD PLACE, SAN DIEGO, CA 92122

- DISH WIRELESS L.L.C. TO MODIFY (E)
CORRUGATED MECHANICAL SCREEN WITH
CORRUGATED FRP PANEL TO CONCEAL
PROPOSED ANTENNAS AND RADIOS. FRP
SCREEN REPLACEMENT TO BE REPAINTED AND
TEXTURED TO MATCH BUILDING AESTHETICS.

## SDSAN00474C

8800 LOMBARD PLACE, SAN DIEGO, CA 92122

- DISH WIRELESS L.L.C. TO MODIFY (E) MECHANICAL SCREEN WITH FRP PANEL TO CONCEAL PROPOSED ANTENNAS AND RADIOS. FRP SCREEN REPLACEMENT TO BE REPAINTED AND TEXTURED TO MATCH BUILDING AESTHETICS.