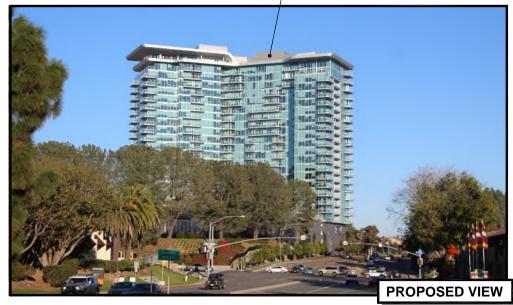

## SDSAN00474C

8800 LOMBARD PLACE, SAN DIEGO, CA 92122

DISH WIRELESS L.L.C. TO MODIFY (E) MECHANICAL SCREEN WITH FRP PANEL TO CONCEAL PROPOSED ANTENNAS AND RADIOS. FRP SCREEN REPLACEMENT TO BE REPAINTED AND TEXTURED TO MATCH BUILDING AESTHETICS.

## SDSAN00474C

8800 LOMBARD PLACE, SAN DIEGO, CA 92122

- DISH WIRELESS L.L.C. TO MODIFY (E)
CORRUGATED MECHANICAL SCREEN WITH
CORRUGATED FRP PANEL TO CONCEAL
PROPOSED ANTENNAS AND RADIOS. FRP
SCREEN REPLACEMENT TO BE REPAINTED AND
TEXTURED TO MATCH BUILDING AESTHETICS.

## SDSAN00474C

8800 LOMBARD PLACE, SAN DIEGO, CA 92122

- DISH WIRELESS L.L.C. TO MODIFY (E) MECHANICAL SCREEN WITH FRP PANEL TO CONCEAL PROPOSED ANTENNAS AND RADIOS. FRP SCREEN REPLACEMENT TO BE REPAINTED AND TEXTURED TO MATCH BUILDING AESTHETICS.