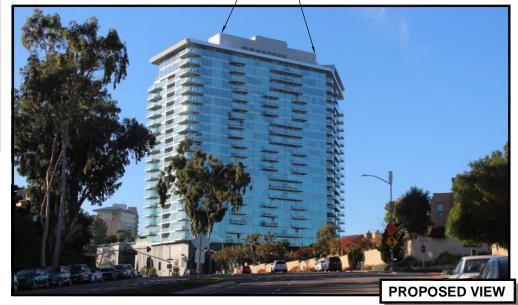

## SDSAN00474C

8800 LOMBARD PLACE, SAN DIEGO, CA 92122

DISH WIRELESS L.L.C. TO MODIFY (E) MECHANICAL SCREEN WITH FRP PANEL TO CONCEAL PROPOSED ANTENNAS AND RADIOS. FRP SCREEN REPLACEMENT TO BE REPAINTED AND TEXTURED TO MATCH BUILDING AESTHETICS.

## SDSAN00474C

8800 LOMBARD PLACE, SAN DIEGO, CA 92122

- DISH WIRELESS L.L.C. TO MODIFY (E)
CORRUGATED MECHANICAL SCREEN WITH
CORRUGATED FRP PANEL TO CONCEAL
PROPOSED ANTENNAS AND RADIOS. FRP
SCREEN REPLACEMENT TO BE REPAINTED AND
TEXTURED TO MATCH BUILDING AESTHETICS.

## SDSAN00474C

8800 LOMBARD PLACE, SAN DIEGO, CA 92122

- DISH WIRELESS L.L.C. TO MODIFY (E) MECHANICAL SCREEN WITH FRP PANEL TO CONCEAL PROPOSED ANTENNAS AND RADIOS. FRP SCREEN REPLACEMENT TO BE REPAINTED AND TEXTURED TO MATCH BUILDING AESTHETICS.