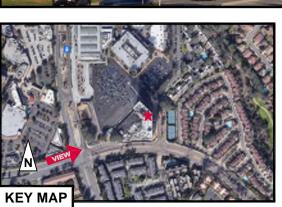

## SDSAN00474C

8800 LOMBARD PLACE, SAN DIEGO, CA 92122

DISH WIRELESS L.L.C. TO MODIFY (E) MECHANICAL SCREEN WITH FRP PANEL TO CONCEAL PROPOSED ANTENNAS AND RADIOS. FRP SCREEN REPLACEMENT TO BE REPAINTED AND TEXTURED TO MATCH BUILDING AESTHETICS.

## SDSAN00474C

8800 LOMBARD PLACE, SAN DIEGO, CA 92122

- DISH WIRELESS L.L.C. TO MODIFY (E)
CORRUGATED MECHANICAL SCREEN WITH
CORRUGATED FRP PANEL TO CONCEAL
PROPOSED ANTENNAS AND RADIOS. FRP
SCREEN REPLACEMENT TO BE REPAINTED AND
TEXTURED TO MATCH BUILDING AESTHETICS.

## SDSAN00474C

8800 LOMBARD PLACE, SAN DIEGO, CA 92122

- DISH WIRELESS L.L.C. TO MODIFY (E) MECHANICAL SCREEN WITH FRP PANEL TO CONCEAL PROPOSED ANTENNAS AND RADIOS. FRP SCREEN REPLACEMENT TO BE REPAINTED AND TEXTURED TO MATCH BUILDING AESTHETICS.