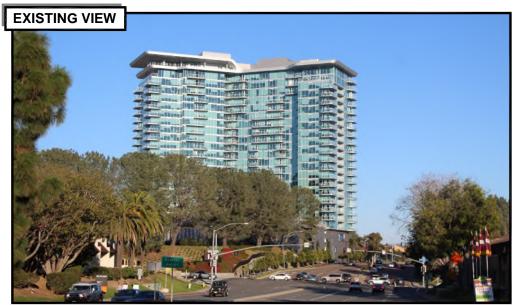

## SDSAN00474C

8800 LOMBARD PLACE, SAN DIEGO, CA 92122

DISH WIRELESS L.L.C. TO MODIFY (E) MECHANICAL SCREEN WITH FRP PANEL TO CONCEAL PROPOSED ANTENNAS AND RADIOS. FRP SCREEN REPLACEMENT TO BE REPAINTED AND TEXTURED TO MATCH BUILDING AESTHETICS.

## SDSAN00474C

8800 LOMBARD PLACE, SAN DIEGO, CA 92122

- DISH WIRELESS L.L.C. TO MODIFY (E)
CORRUGATED MECHANICAL SCREEN WITH
CORRUGATED FRP PANEL TO CONCEAL
PROPOSED ANTENNAS AND RADIOS. FRP
SCREEN REPLACEMENT TO BE REPAINTED AND
TEXTURED TO MATCH BUILDING AESTHETICS.

## SDSAN00474C

8800 LOMBARD PLACE, SAN DIEGO, CA 92122

- DISH WIRELESS L.L.C. TO MODIFY (E) MECHANICAL SCREEN WITH FRP PANEL TO CONCEAL PROPOSED ANTENNAS AND RADIOS. FRP SCREEN REPLACEMENT TO BE REPAINTED AND TEXTURED TO MATCH BUILDING AESTHETICS.