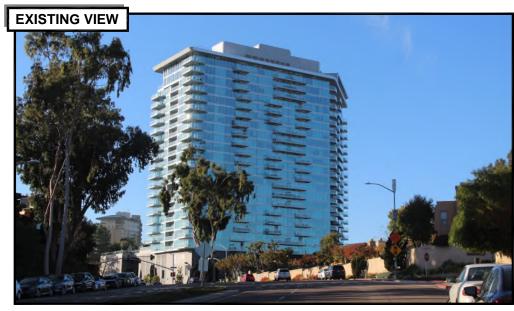

## SDSAN00474C

8800 LOMBARD PLACE, SAN DIEGO, CA 92122

DISH WIRELESS L.L.C. TO MODIFY (E) MECHANICAL SCREEN WITH FRP PANEL TO CONCEAL PROPOSED ANTENNAS AND RADIOS. FRP SCREEN REPLACEMENT TO BE REPAINTED AND TEXTURED TO MATCH BUILDING AESTHETICS.

## SDSAN00474C

8800 LOMBARD PLACE, SAN DIEGO, CA 92122

- DISH WIRELESS L.L.C. TO MODIFY (E)
CORRUGATED MECHANICAL SCREEN WITH
CORRUGATED FRP PANEL TO CONCEAL
PROPOSED ANTENNAS AND RADIOS. FRP
SCREEN REPLACEMENT TO BE REPAINTED AND
TEXTURED TO MATCH BUILDING AESTHETICS.

## SDSAN00474C

8800 LOMBARD PLACE, SAN DIEGO, CA 92122

- DISH WIRELESS L.L.C. TO MODIFY (E) MECHANICAL SCREEN WITH FRP PANEL TO CONCEAL PROPOSED ANTENNAS AND RADIOS. FRP SCREEN REPLACEMENT TO BE REPAINTED AND TEXTURED TO MATCH BUILDING AESTHETICS.