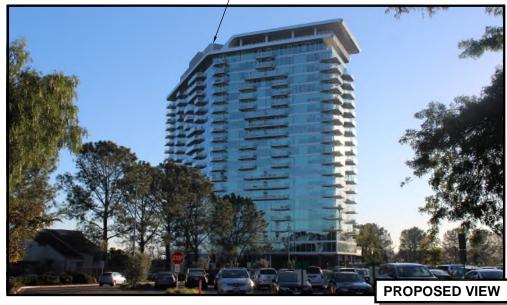

## SDSAN00474C

8800 LOMBARD PLACE, SAN DIEGO, CA 92122

DISH WIRELESS L.L.C. TO MODIFY (E) MECHANICAL SCREEN WITH FRP PANEL TO CONCEAL PROPOSED ANTENNAS AND RADIOS. FRP SCREEN REPLACEMENT TO BE REPAINTED AND TEXTURED TO MATCH BUILDING AESTHETICS.

## SDSAN00474C

8800 LOMBARD PLACE, SAN DIEGO, CA 92122

- DISH WIRELESS L.L.C. TO MODIFY (E)
CORRUGATED MECHANICAL SCREEN WITH
CORRUGATED FRP PANEL TO CONCEAL
PROPOSED ANTENNAS AND RADIOS. FRP
SCREEN REPLACEMENT TO BE REPAINTED AND
TEXTURED TO MATCH BUILDING AESTHETICS.

## SDSAN00474C

8800 LOMBARD PLACE, SAN DIEGO, CA 92122

- DISH WIRELESS L.L.C. TO MODIFY (E) MECHANICAL SCREEN WITH FRP PANEL TO CONCEAL PROPOSED ANTENNAS AND RADIOS. FRP SCREEN REPLACEMENT TO BE REPAINTED AND TEXTURED TO MATCH BUILDING AESTHETICS.