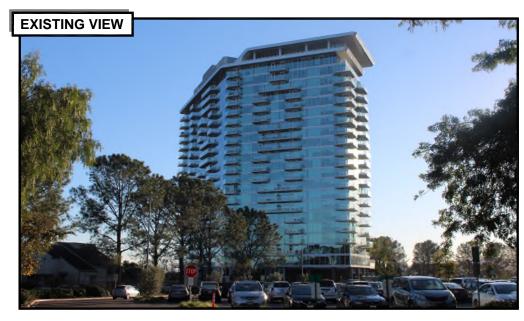

## SDSAN00474C

8800 LOMBARD PLACE, SAN DIEGO, CA 92122

DISH WIRELESS L.L.C. TO MODIFY (E) MECHANICAL SCREEN WITH FRP PANEL TO CONCEAL PROPOSED ANTENNAS AND RADIOS. FRP SCREEN REPLACEMENT TO BE REPAINTED AND TEXTURED TO MATCH BUILDING AESTHETICS.

## SDSAN00474C

8800 LOMBARD PLACE, SAN DIEGO, CA 92122

- DISH WIRELESS L.L.C. TO MODIFY (E)
CORRUGATED MECHANICAL SCREEN WITH
CORRUGATED FRP PANEL TO CONCEAL
PROPOSED ANTENNAS AND RADIOS. FRP
SCREEN REPLACEMENT TO BE REPAINTED AND
TEXTURED TO MATCH BUILDING AESTHETICS.

## SDSAN00474C

8800 LOMBARD PLACE, SAN DIEGO, CA 92122

- DISH WIRELESS L.L.C. TO MODIFY (E) MECHANICAL SCREEN WITH FRP PANEL TO CONCEAL PROPOSED ANTENNAS AND RADIOS. FRP SCREEN REPLACEMENT TO BE REPAINTED AND TEXTURED TO MATCH BUILDING AESTHETICS.