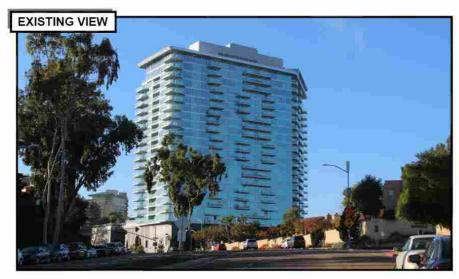

## Photo Simulation - Northeast from Corner of Nobel Drive and Genesee Avenue

DISH WIRELESS LL.C. TO MODIFY (E)
CORRUGATED MECHANICAL SCREEN WITH
CORRUGATED FRP PANEL TO CONCEAL
PROPOSED ANTENNAS AND RADIOS, FRP
SCREEN REPLACEMENT TO BE REPAINTED AND
TEXTURED TO MATCH BUILDING AESTHETICS.