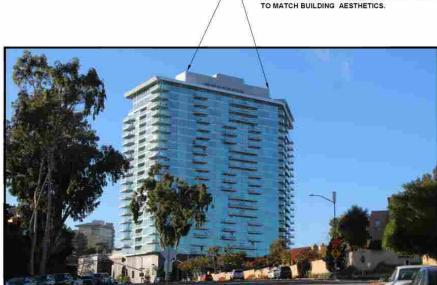

## Photo Simulation - Northeast from Corner of Nobel Drive and Genesee Avenue

DISH WIRELESS LL.C. TO MODIFY (E)
CORRUGATED MECHANICAL SCREEN WITH
CORRUGATED FRP PANEL TO CONCEAL
PROPOSED ANTENNAS AND RADIOS, FRP
SCREEN REPLACEMENT TO BE REPAINTED AND
TEXTURED TO MATCH BUILDING AESTHETICS.

DISH WIRELESS L.L.C. TO MODIFY (E) MECHANICAL SCREEN WITH FRP PANEL TO CONCEAL PROPOSED ANTENNAS AND RADIOS. FRP SCREEN REPLACEMENT TO BE REPAINTED AND TEXTURED TO MATCH BUILDING AESTHETICS.