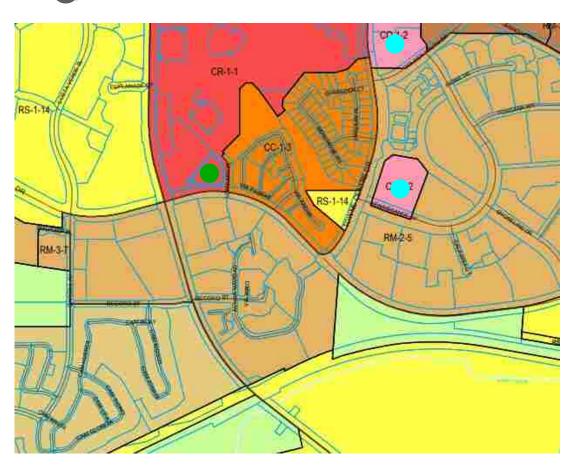

## desh wireless. October 11, 2022

- PRJ-1051319 DISH Wireless SDSAN00474C requesting Neighborhood Use Permit approval recommendation
- Property Address: 8800 Lombard Place
- Zoning Designation: CR-1-1 (Commercial Regional)

**Proposed Site** 

**Alternate Candidates** 

Other commercially zoned candidates as marked were explored as potential candidate but were determined to be unfeasible due to overall height and lack of property owner interest.