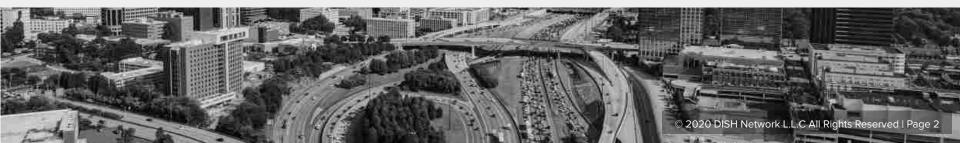

PROPOSED VIEW

DISH WIRELESS L.L.C. TO MODIFY (E) MECHANICAL SCREEN WITH FRP PANEL TO CONCEAL PROPOSED ANTENNAS AND RADIOS. FRP SCREEN REPLACEMENT TO BE REPAINTED AND TEXTURED

## Photo Simulation - Northeast from Corner of Nobel Drive and Genesee Avenue

DISH WIRELESS LL.C. TO MODIFY (E)
CORRUGATED MECHANICAL SCREEN WITH
CORRUGATED FRP PANEL TO CONCEAL
PROPOSED ANTENNAS AND RADIOS, FRP
SCREEN REPLACEMENT TO BE REPAINTED AND
TEXTURED TO MATCH BUILDING AESTHETICS.

DISH WIRELESS L.L.C. TO MODIFY (E) MECHANICAL SCREEN WITH FRP PANEL TO CONCEAL PROPOSED ANTENNAS AND RADIOS. FRP SCREEN REPLACEMENT TO BE REPAINTED AND TEXTURED TO MATCH BUILDING AESTHETICS.