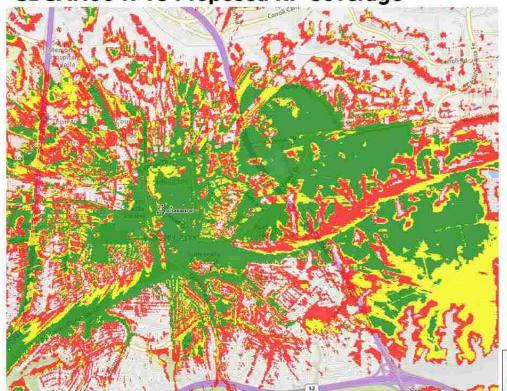

SDSAN00474C Proposed RF Coverage

- Provides coverage primarily in the neighborhood of University City including main roads and freeways such as: I-805, Nobel Dr., & Miramar Rd.
- Also provides coverage to the Westfield UTC mall adjacent to site
- Coverage fringes also reach as far West as I-5 freeway