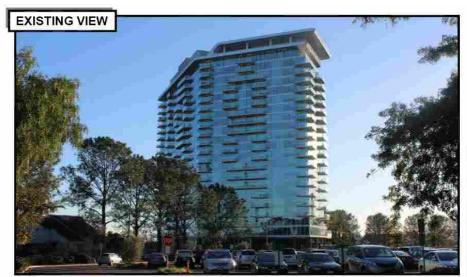

## Photo Simulation - Northeast from Corner of Nobel Drive and Genesee Avenue

DISH WIRELESS LL.C. TO MODIFY (E)
CORRUGATED MECHANICAL SCREEN WITH
CORRUGATED FRP PANEL TO CONCEAL
PROPOSED ANTENNAS AND RADIOS, FRP
SCREEN REPLACEMENT TO BE REPAINTED AND
TEXTURED TO MATCH BUILDING AESTHETICS.