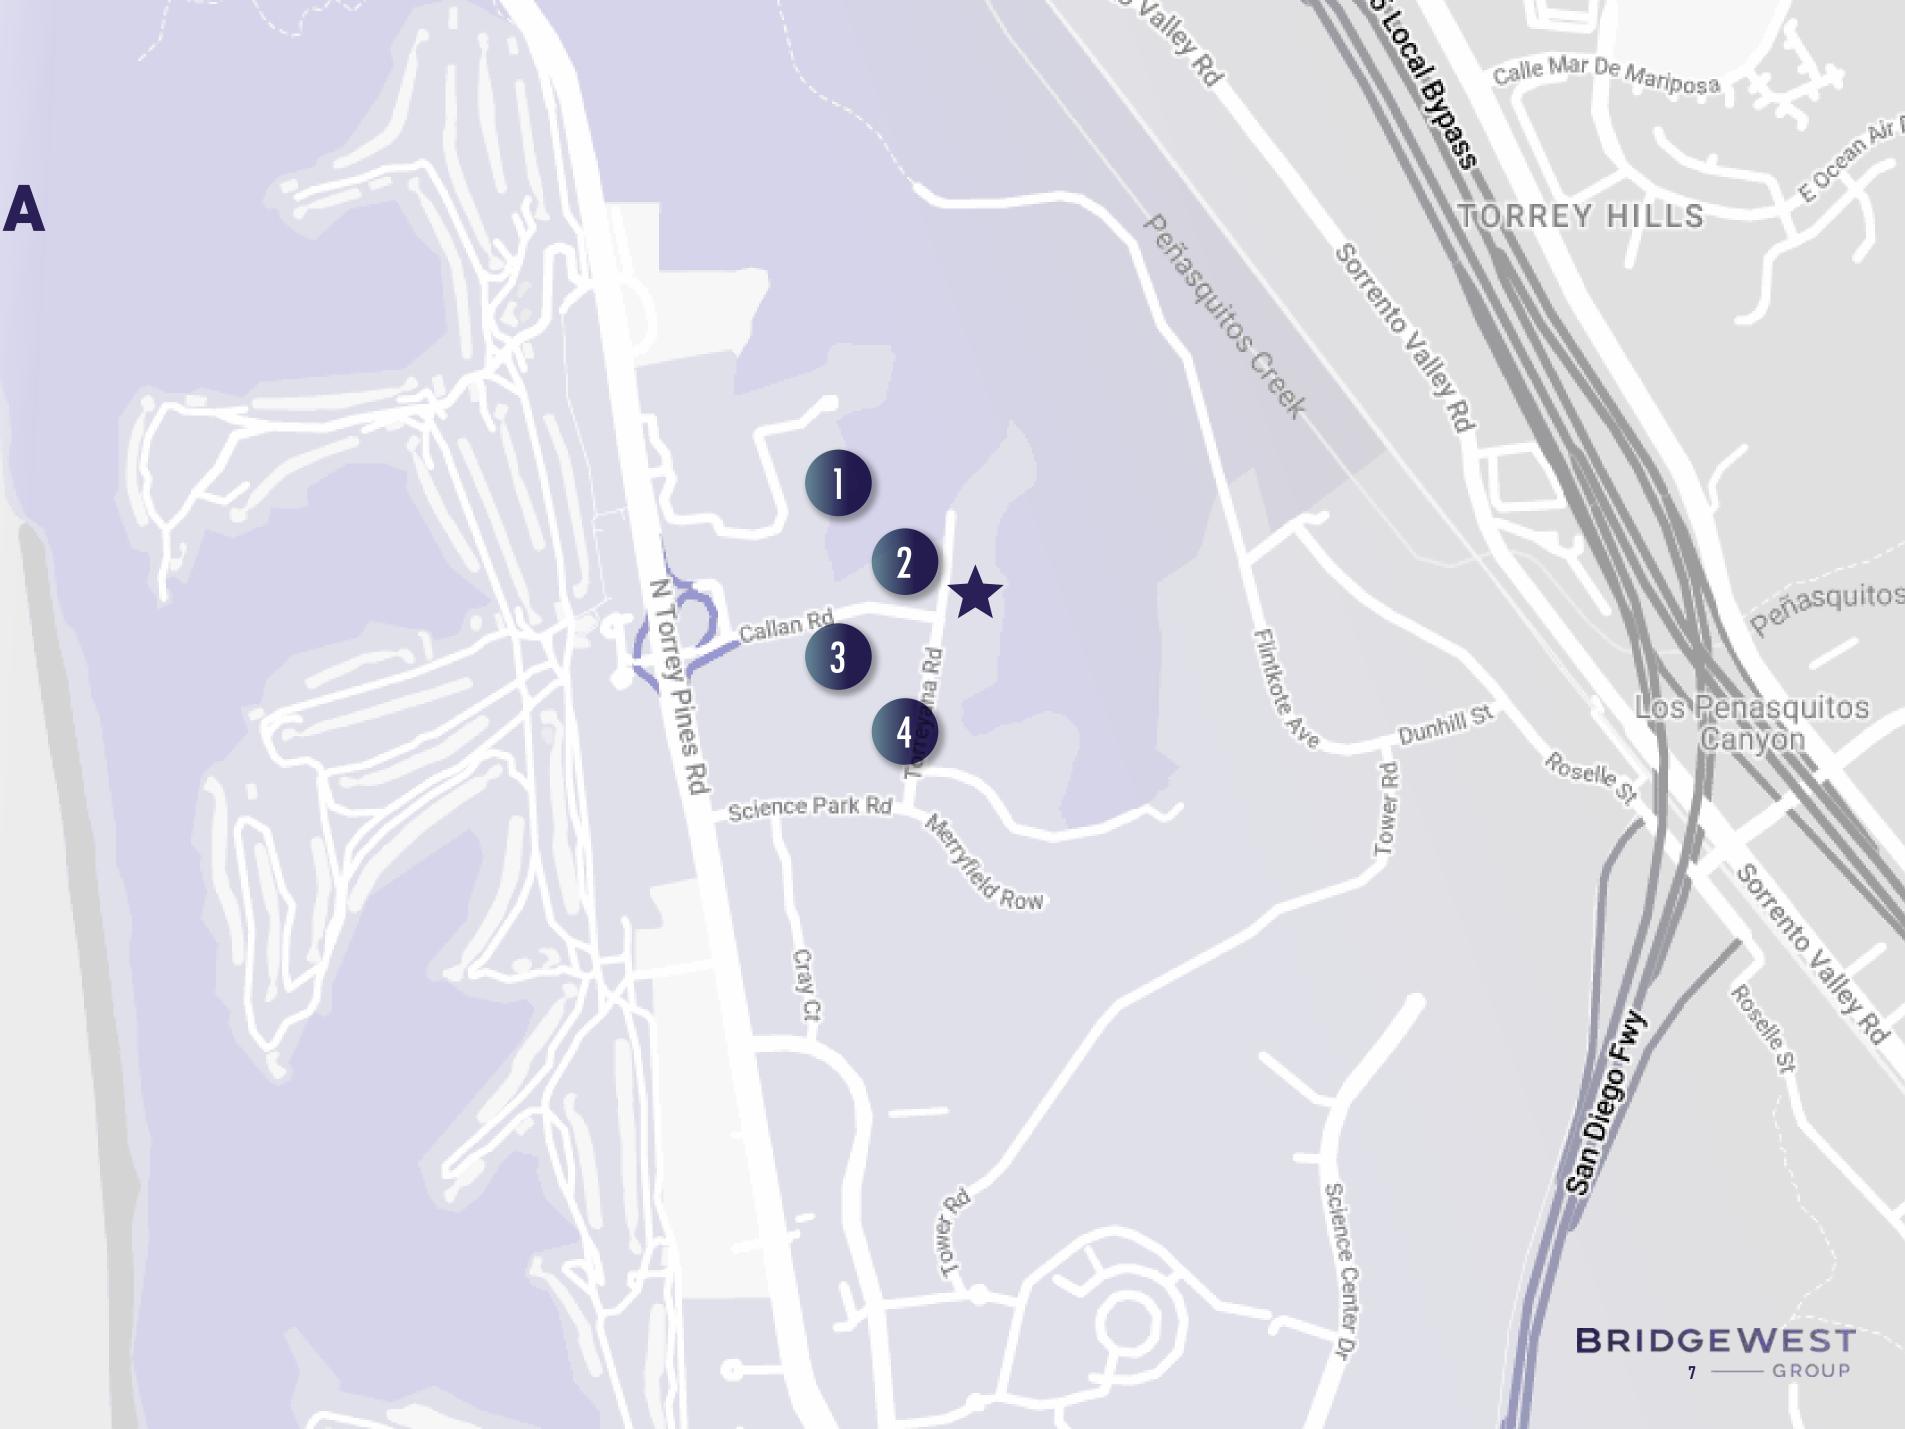

# 11011 TORREYANA IN THE MARKET

- ONE ALEXANDRIA NORTH
  309,000 SF
  100% PRE-LEASED
- 2 CALLAN RIDGE 185,000 SF 100% PRE-LEASED
- 3 ONE ALEXANDRIA SQUARE 330,000 SF 100% PRE-LEASED
- ONE ALEXANDRIA SQUARE IV
  120,000 SF
  ENCUMBERED UNTIL 2024
- 11011 TORREYANA ROAD 203,096 SF