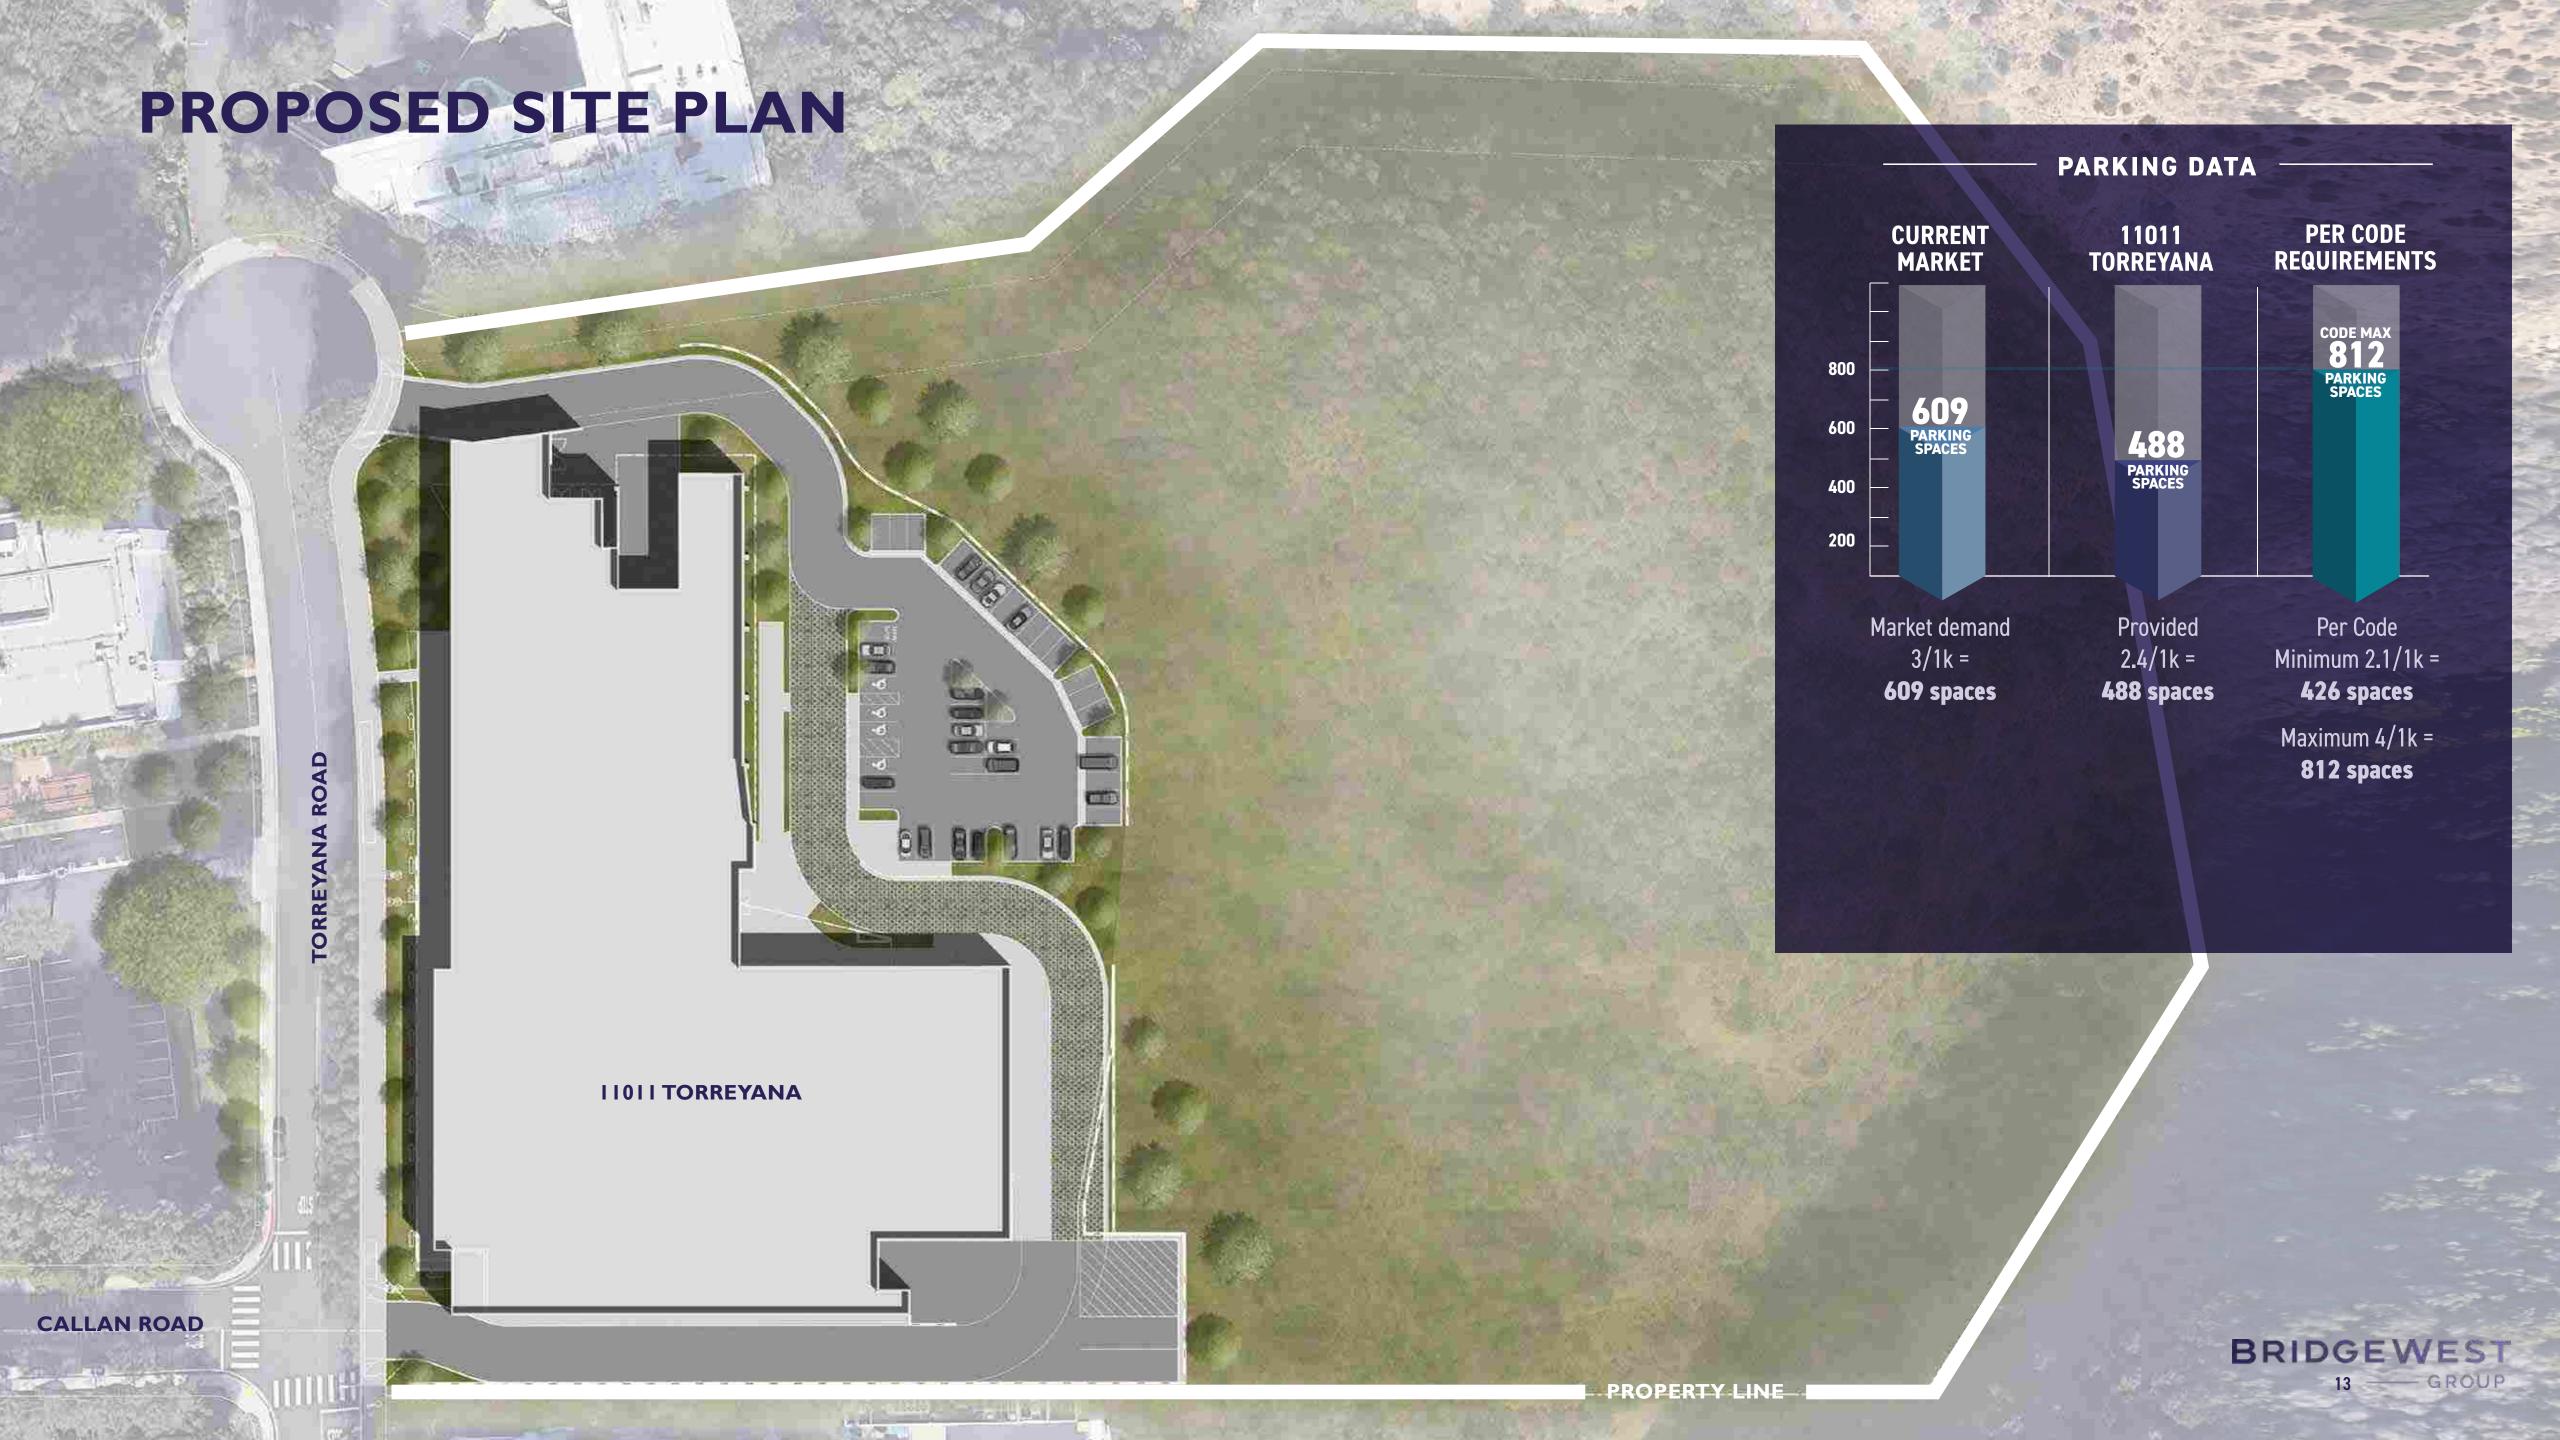

SITE SIZE: 5.03 ACRES

309,094 SQ FT

**STATUS: UNDER CONSTRUCTION** 

100% Pre-leased

CORE & SHELL DELIVERY: 1H 2024

FLOOR PLATES: 35,000 - 80,000 SF

**PARKING: 2.5/1,000 RSF** 

Structured & parking

SITE SIZE: 11.40 ACRES

421,274 SQ FT

**STATUS: UNDER CONSTRUCTION** 

100% Pre-leased

**CORE & SHELL DELIVERY: 2H 2024** 

FLOOR PLATES: 50,000 - 60,000 SF

PARKING: 2.5/1,000 RSF

Majority subterranean parking