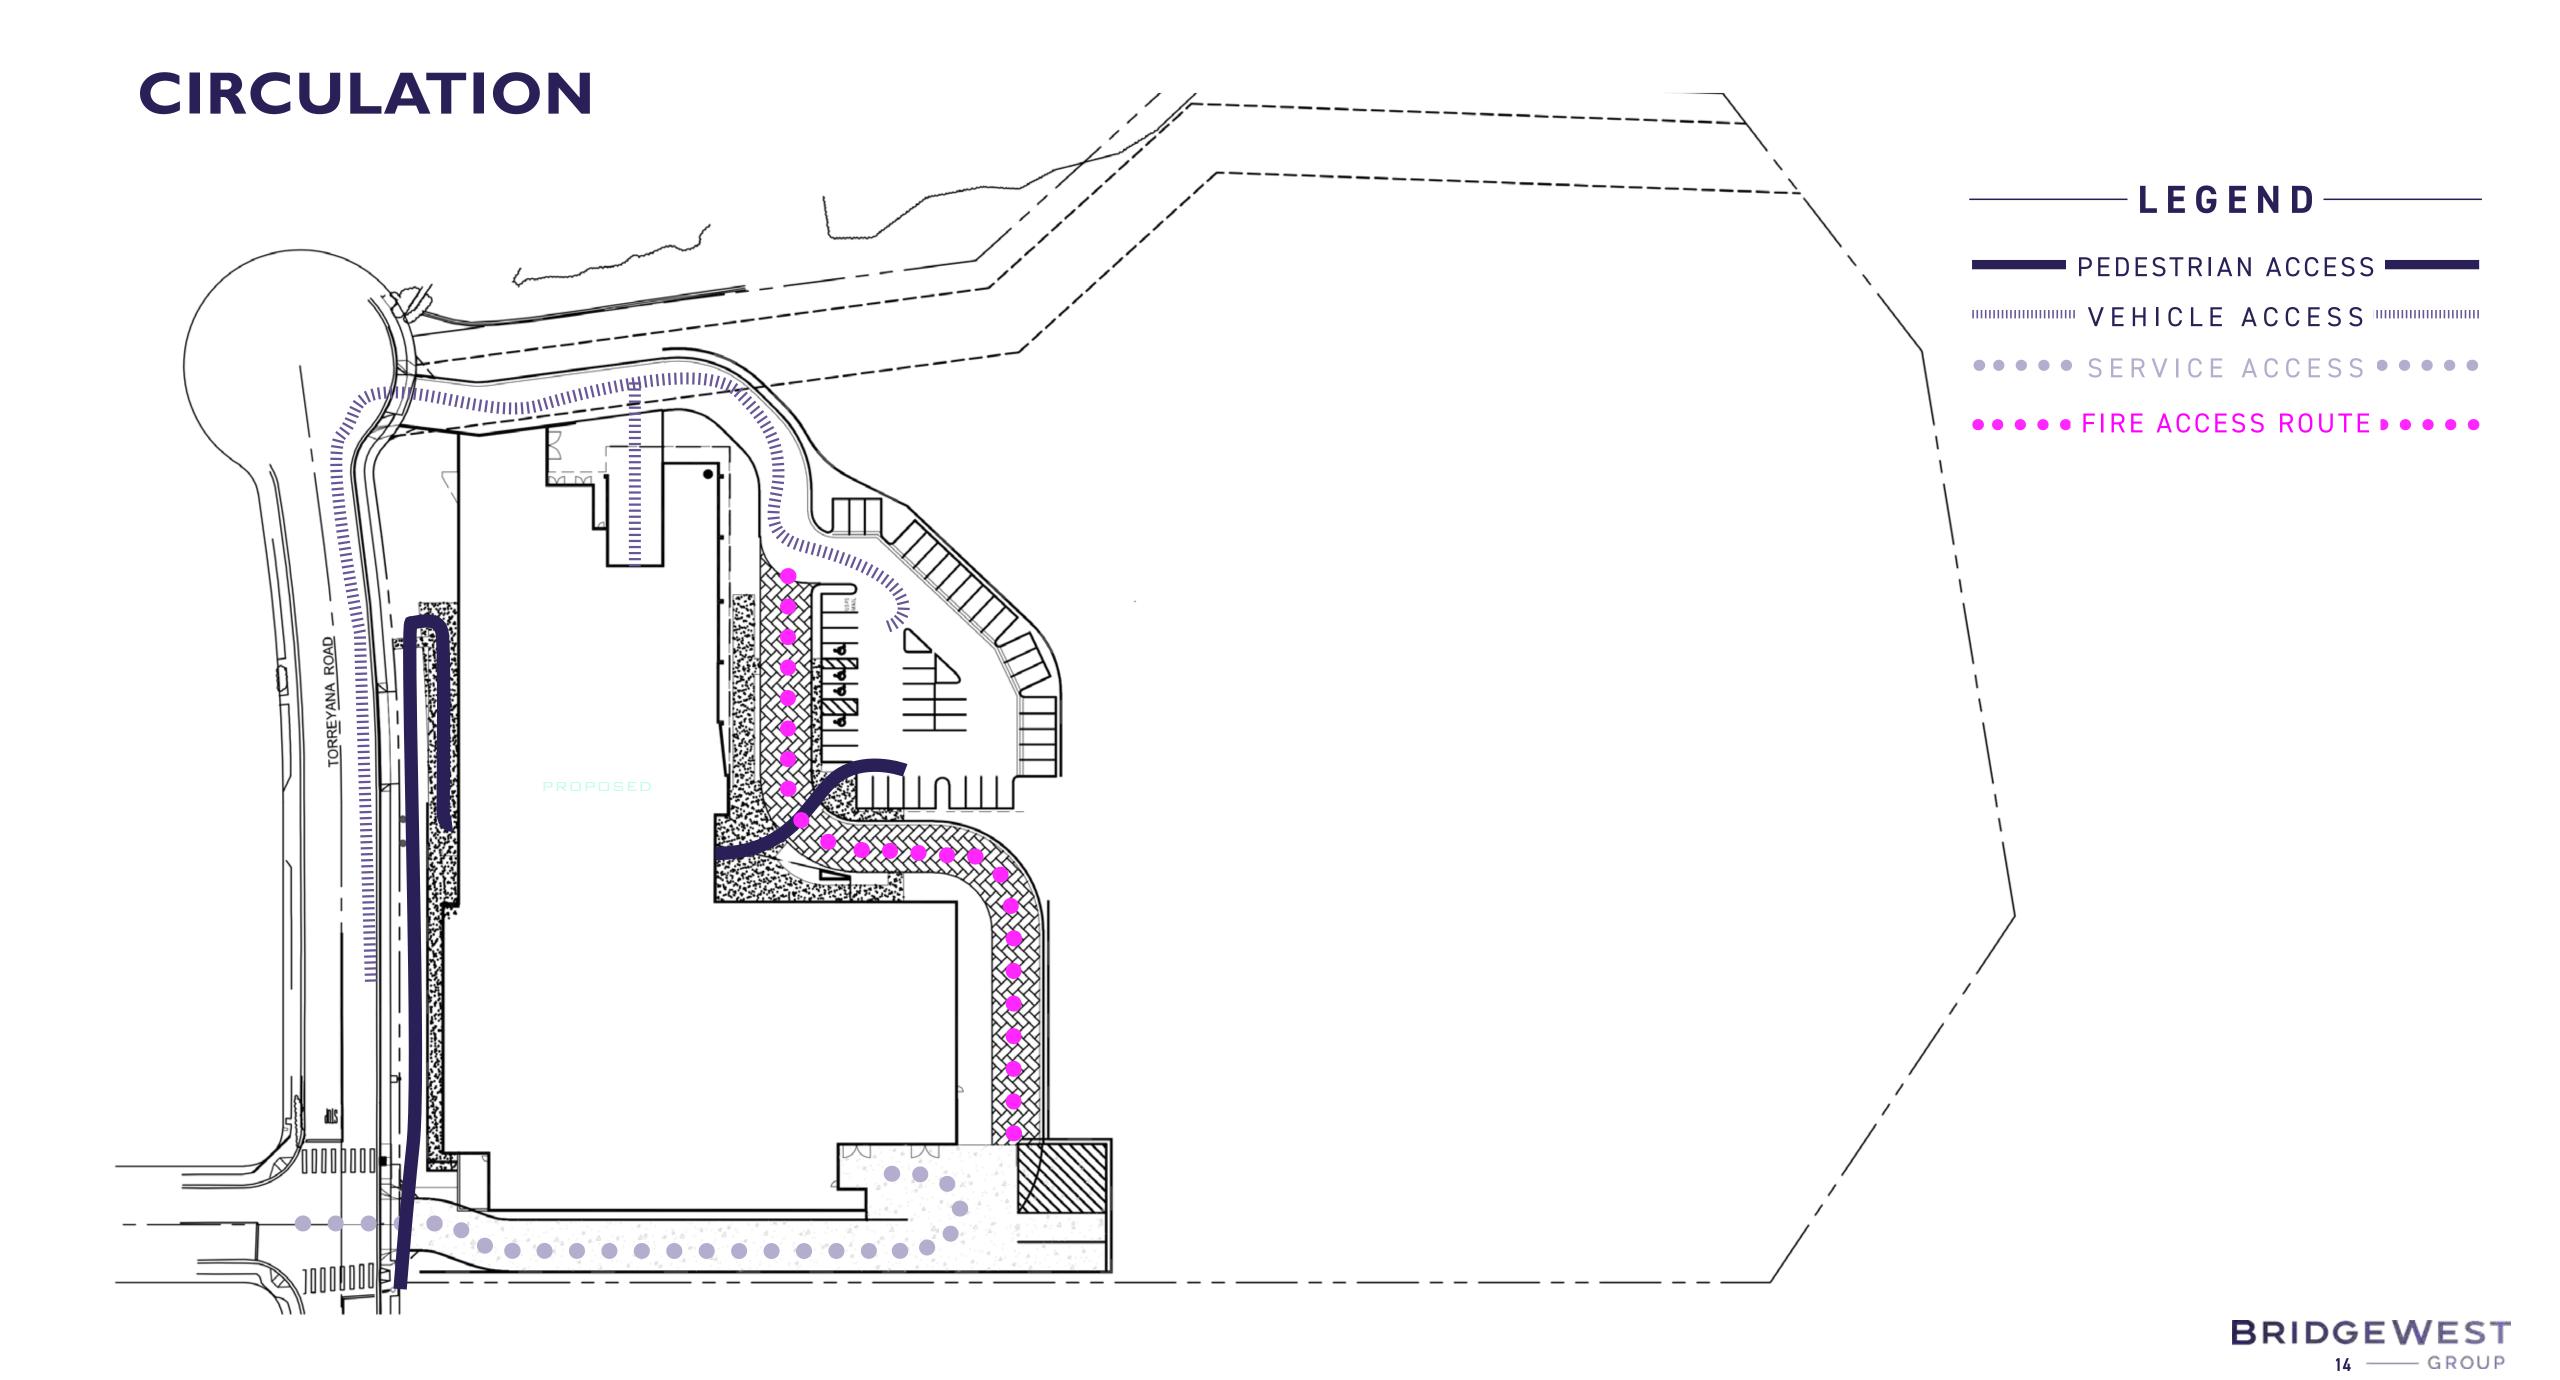

#### LEGEND

NUTALL SCRUB OAK TREE

-----GEOTECH FILL LIMITS

- PROPERTY LINE

-EXISTING OPEN SPACE- — ———

 $7 \lor \lor \lor \lor \lor \mathsf{COASTAL\ SAGE} \lor \lor \lor \lor \lor$ 

CHAPARRAL