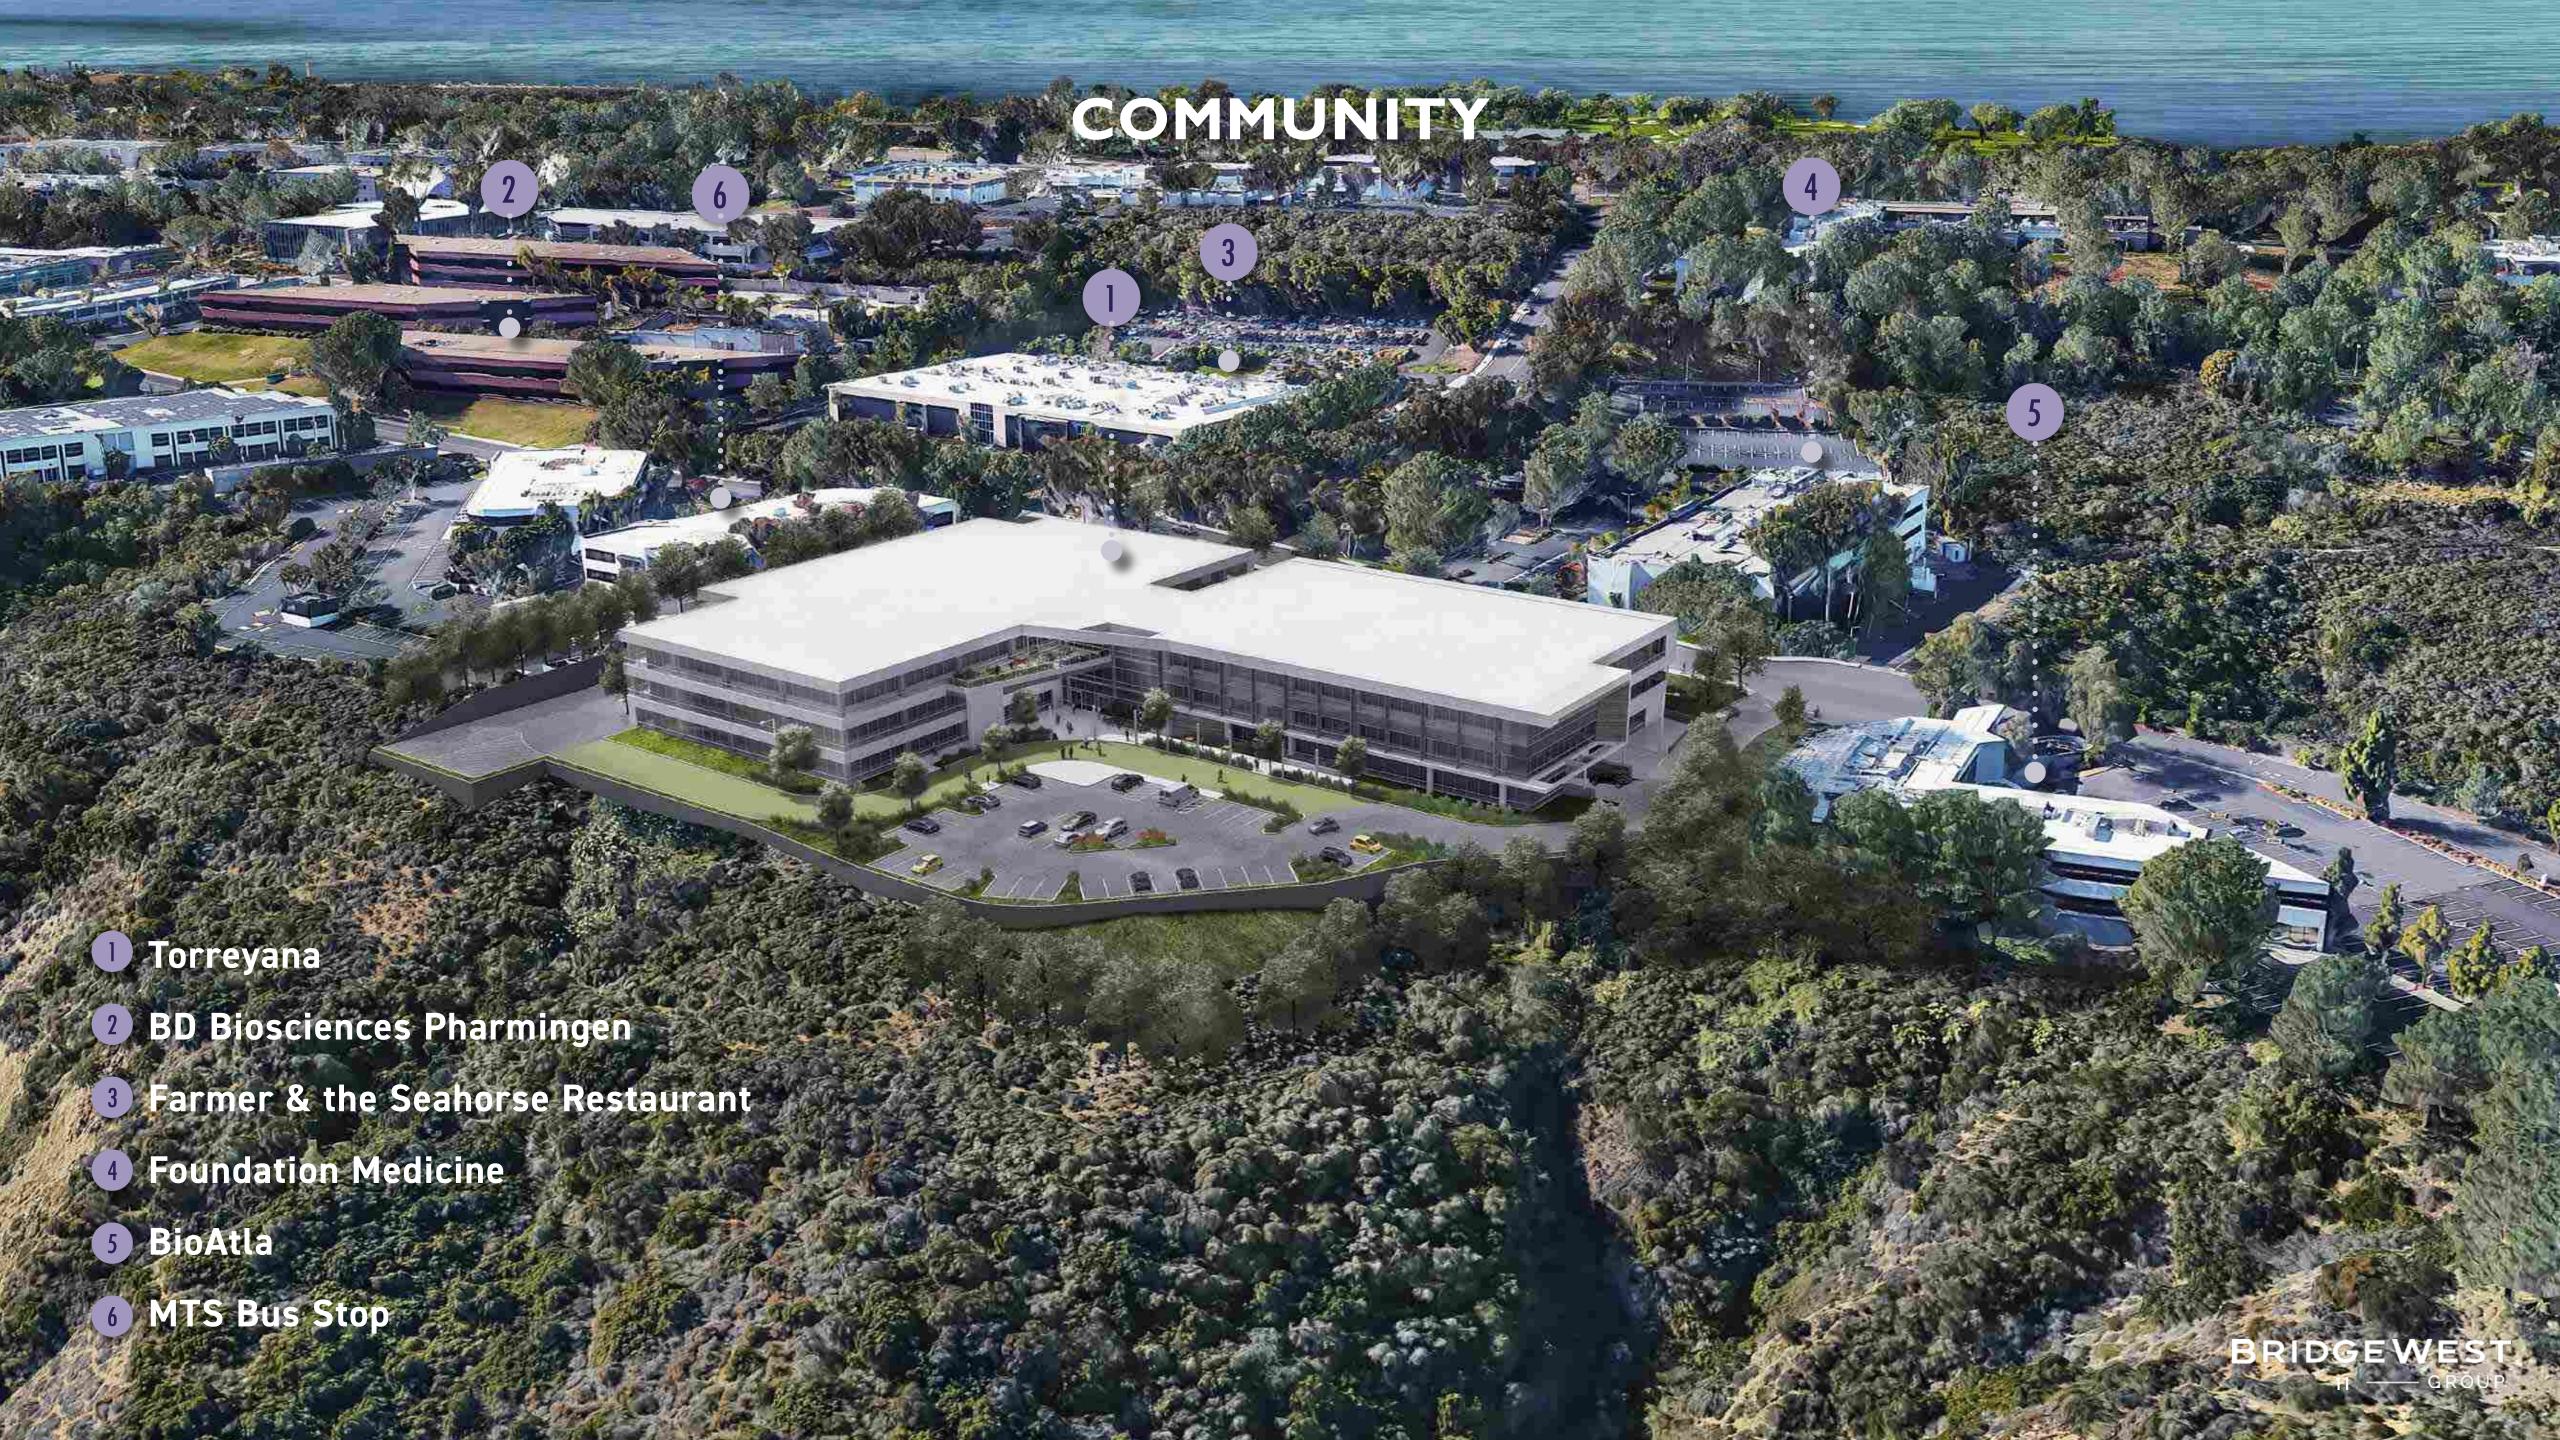

# 11011 TORREYANA IN THE MARKET

- ONE ALEXANDRIA NORTH
  309,000 SF
  100% PRE-LEASED
- 2 CALLAN RIDGE 185,000 SF 100% PRE-LEASED
- 3 ONE ALEXANDRIA SQUARE 330,000 SF 100% PRE-LEASED
- ONE ALEXANDRIA SQUARE IV
  120,000 SF
  ENCUMBERED UNTIL 2024
- 11011 TORREYANA ROAD 203,096 SF