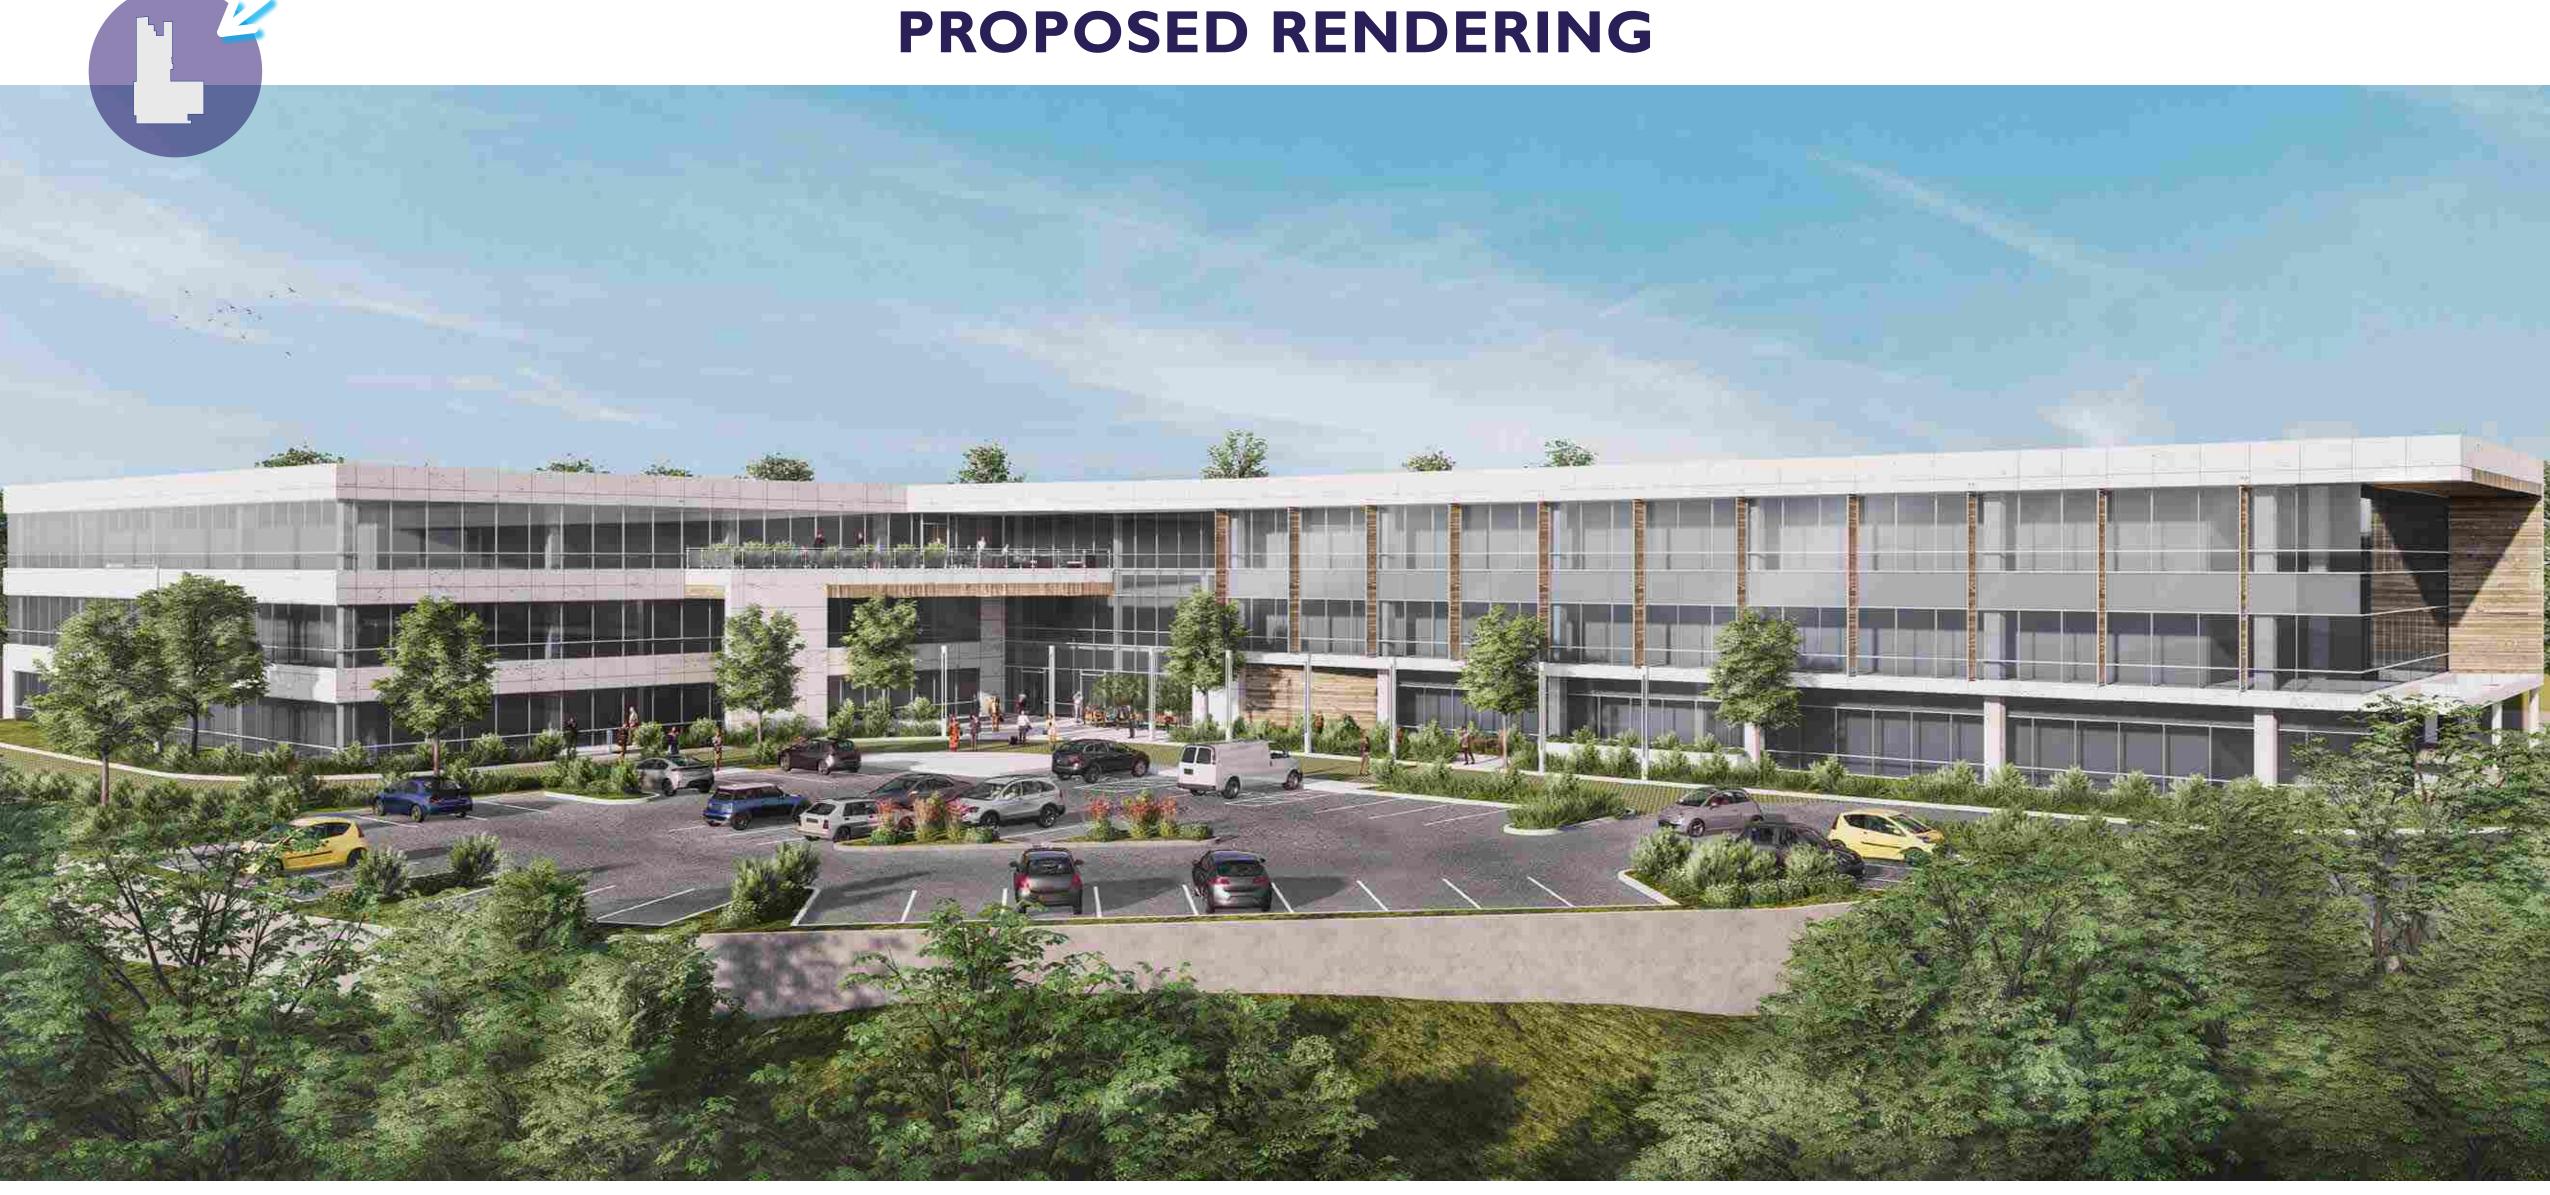

--|
| 446,055sf 10.24ac |
| <b>344,801</b> sf |
| <b>101,253</b> sF |
| 22.7%             |
| 76,694 SF         |
|                   |



#### PROPOSED CONDITIONS DATA

TOTAL SITE AREA 446,055sf 10.24ac

PERVIOUS AREA 327,093sf

IMPERVIOUS AREA 118,961sf

% IMPERVIOUS 26.7%

BUILDING AREA 203,096 SF

PROPOSED







#### LANDSCAPE PLANTING PLAN

#### CONCEPT PLANTING SCHEDULE













#### **RECOMMENDATIONS**

- CARPENTERIA CALIFORNICA

  'ELIZABETH' 5G Abutilon palmeri as a possible sub.
- RIBES SPECIOSUM 5G Ribes viburnifolium or Ribes sanguineum could work as subs.
- **PENNISETUM ALOEPECUROIDES IG** Muhlenbergia or Sporobolus airoides could work as a sub.
- PENSTEMON EATONII IG -
- PENSTEMON SPECTABILIS IG -

## SUSTAINABILITY







## PROPOSED RENDERING



## PROPOSED RENDERING



### **TIMELINE**





# IIOIITORREYANA

DISCUSSION