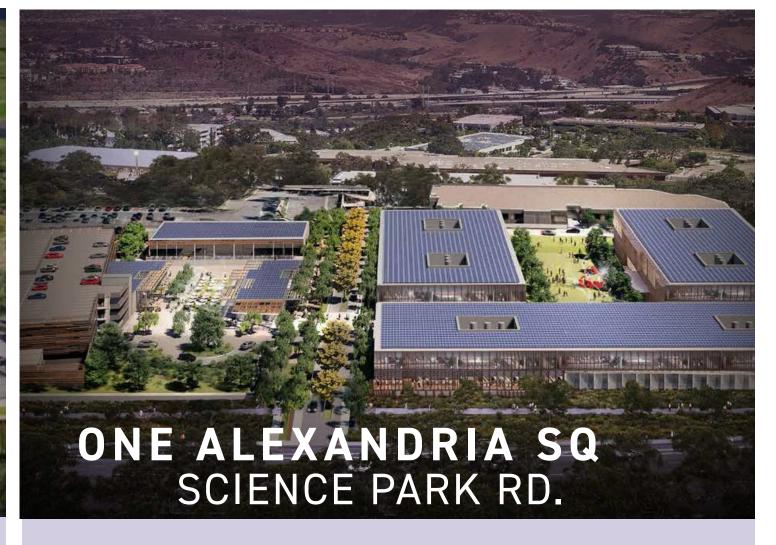

ONE ALEXANDRIA NORTH
309,000 SF
100% PRE-LEASED

CALLAN RIDGE
185,000 SF
100% PRE-LEASED

ONE ALEXANDRIA SQUARE
330,000 SF
100% PRE-LEASED

ONE ALEXANDRIA SQUARE IV
120,000 SF

SITE SIZE: 5.03 ACRES

309,094 SQ FT

**STATUS: UNDER CONSTRUCTION** 

100% Pre-leased

CORE & SHELL DELIVERY: 1H 2024

FLOOR PLATES: 35,000 - 80,000 SF

**PARKING: 2.5/1,000 RSF** 

Structured & parking