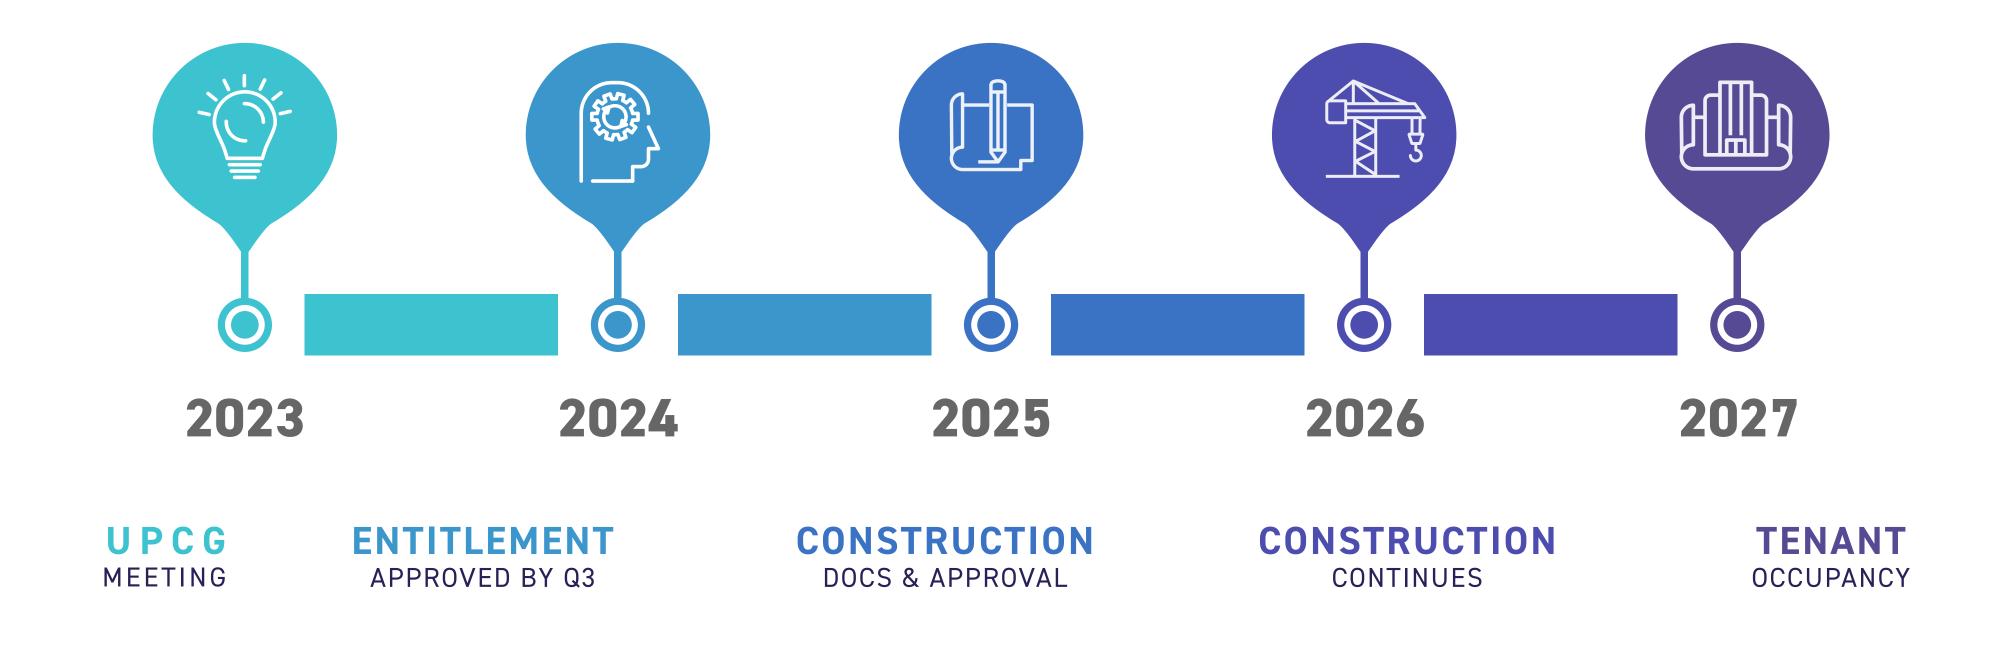

4ac |
| <b>344,801</b> sf |
| <b>101,253</b> sF |
| 22.7%             |
| 76,694 SF         |
|                   |



#### PROPOSED CONDITIONS DATA

TOTAL SITE AREA 446,055sf 10.24ac

PERVIOUS AREA 327,093sf

IMPERVIOUS AREA 118,961sf

% IMPERVIOUS 26.7%

BUILDING AREA 203,096 SF

PROPOSED







#### LANDSCAPE PLANTING PLAN

#### CONCEPT PLANTING SCHEDULE













#### **RECOMMENDATIONS**

- CARPENTERIA CALIFORNICA

  'ELIZABETH' 5G Abutilon palmeri as a possible sub.
- RIBES SPECIOSUM 5G Ribes viburnifolium or Ribes sanguineum could work as subs.
- **PENNISETUM ALOEPECUROIDES IG** Muhlenbergia or Sporobolus airoides could work as a sub.
- PENSTEMON EATONII IG -
- PENSTEMON SPECTABILIS IG -

## SUSTAINABILITY







## PROPOSED RENDERING



## PROPOSED RENDERING



### **TIMELINE**





# IIOIITORREYANA

DISCUSSION