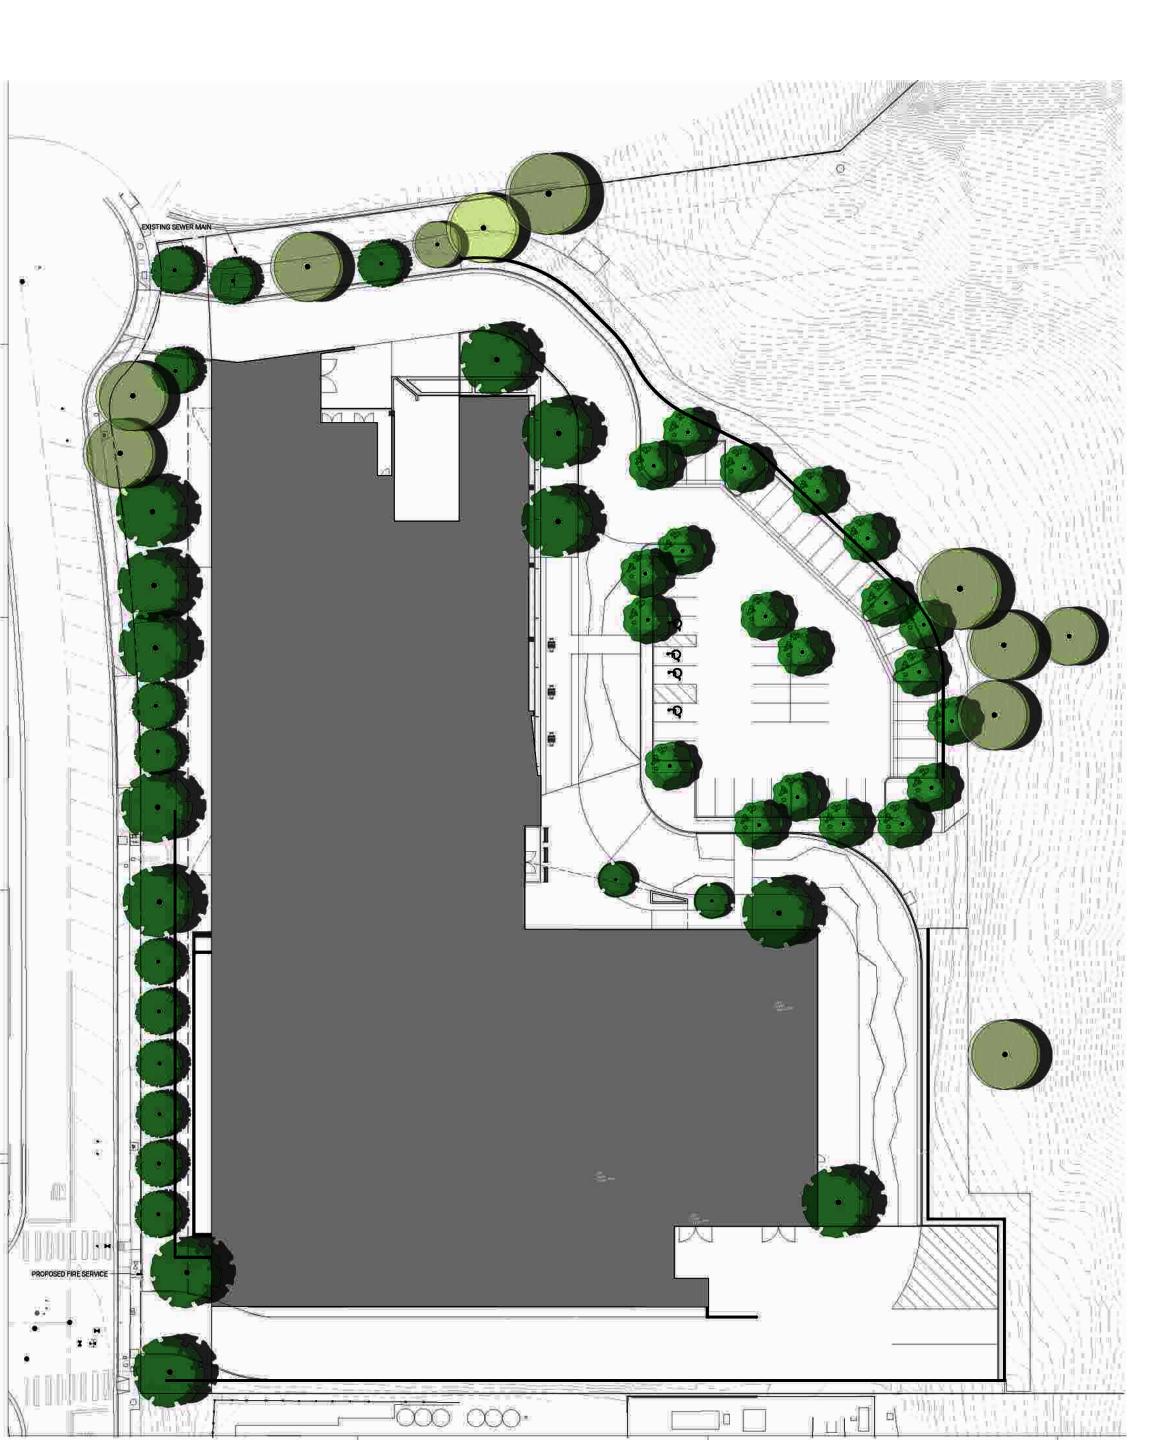

vironmental impact















#### LEGEND



NUTALL SCRUB OAK TREE



-----GEOTECH FILL LIMITS



- PROPERTY LINE

-EXISTING OPEN SPACE- — ———

 $7 \lor \lor \lor \lor \lor \mathsf{COASTAL\ SAGE} \lor \lor \lor \lor \lor$ 

CHAPARRAL

#### **EXISTING CONDITIONS DATA**

TOTAL SITE AREA (AC) 10.24 GRADED AREA (AC) 2.94 % OF TOTAL SITE 29% IMPERVIOUS AREA (SF) 101,253 PERVIOUS AREA (SF) 26,622





### PERVIOUS VS IMPERVIOUS



EXISTING

| DATA              |
|-------------------|
| 446,055sf 10.24ac |
| <b>344,801</b> sf |
| <b>101,253</b> sF |
| 22.7%             |
| 76,694 SF         |
|                   |



#### PROPOSED CONDITIONS DATA

TOTAL SITE AREA 446,055sf 10.24ac

PERVIOUS AREA 327,093sf

IMPERVIOUS AREA 118,961sf

% IMPERVIOUS 26.7%

BUILDING AREA 203,096 SF

PROPOSED







#### LANDSCAPE PLANTING PLAN

#### CONCEPT PLANTING SCHEDULE













#### **RECOMMENDATIONS**

- CARPENTERIA CALIFORNICA

  'ELIZABETH' 5G Abutilon palmeri as a possible sub.
- RIBES SPECIOSUM 5G Ribes viburnifolium or Ribes sanguineum could work as subs.
- **PENNISETUM ALOEPECUROIDES IG** Muhlenbergia or Sporobolus airoides could work as a sub.
- PENSTEMON EATONII IG -
- PENSTEMON SPECTABILIS IG -

## SUSTAINABILITY







## PROPOSED RENDERING



## PROPOSED RENDERING



### **TIMELINE**





# IIOIITORREYANA

DISCUSSION