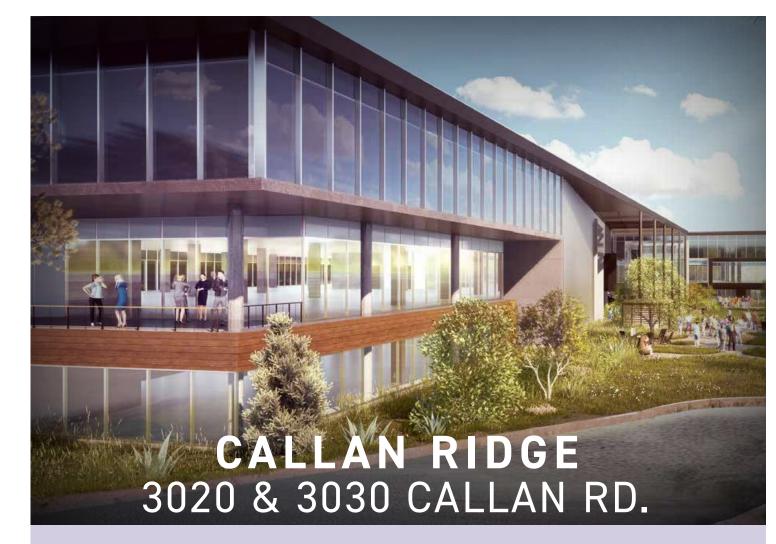

ONE ALEXANDRIA NORTH
309,000 SF
100% PRE-LEASED

CALLAN RIDGE
185,000 SF
100% PRE-LEASED

ONE ALEXANDRIA SQUARE
330,000 SF
100% PRE-LEASED

ONE ALEXANDRIA SQUARE IV
120,000 SF

#### **BIO-TECH MARKET NOW**

185,000 SQ FT

**STATUS: UNDER CONSTRUCTION** 

100% Pre-leased

CORE & SHELL DELIVERY: 2H 2023

FLOOR PLATES: 21,000 - 40,000 SF

PARKING: 2.7/1,000 RSF

Building adjacent structure & surface lot