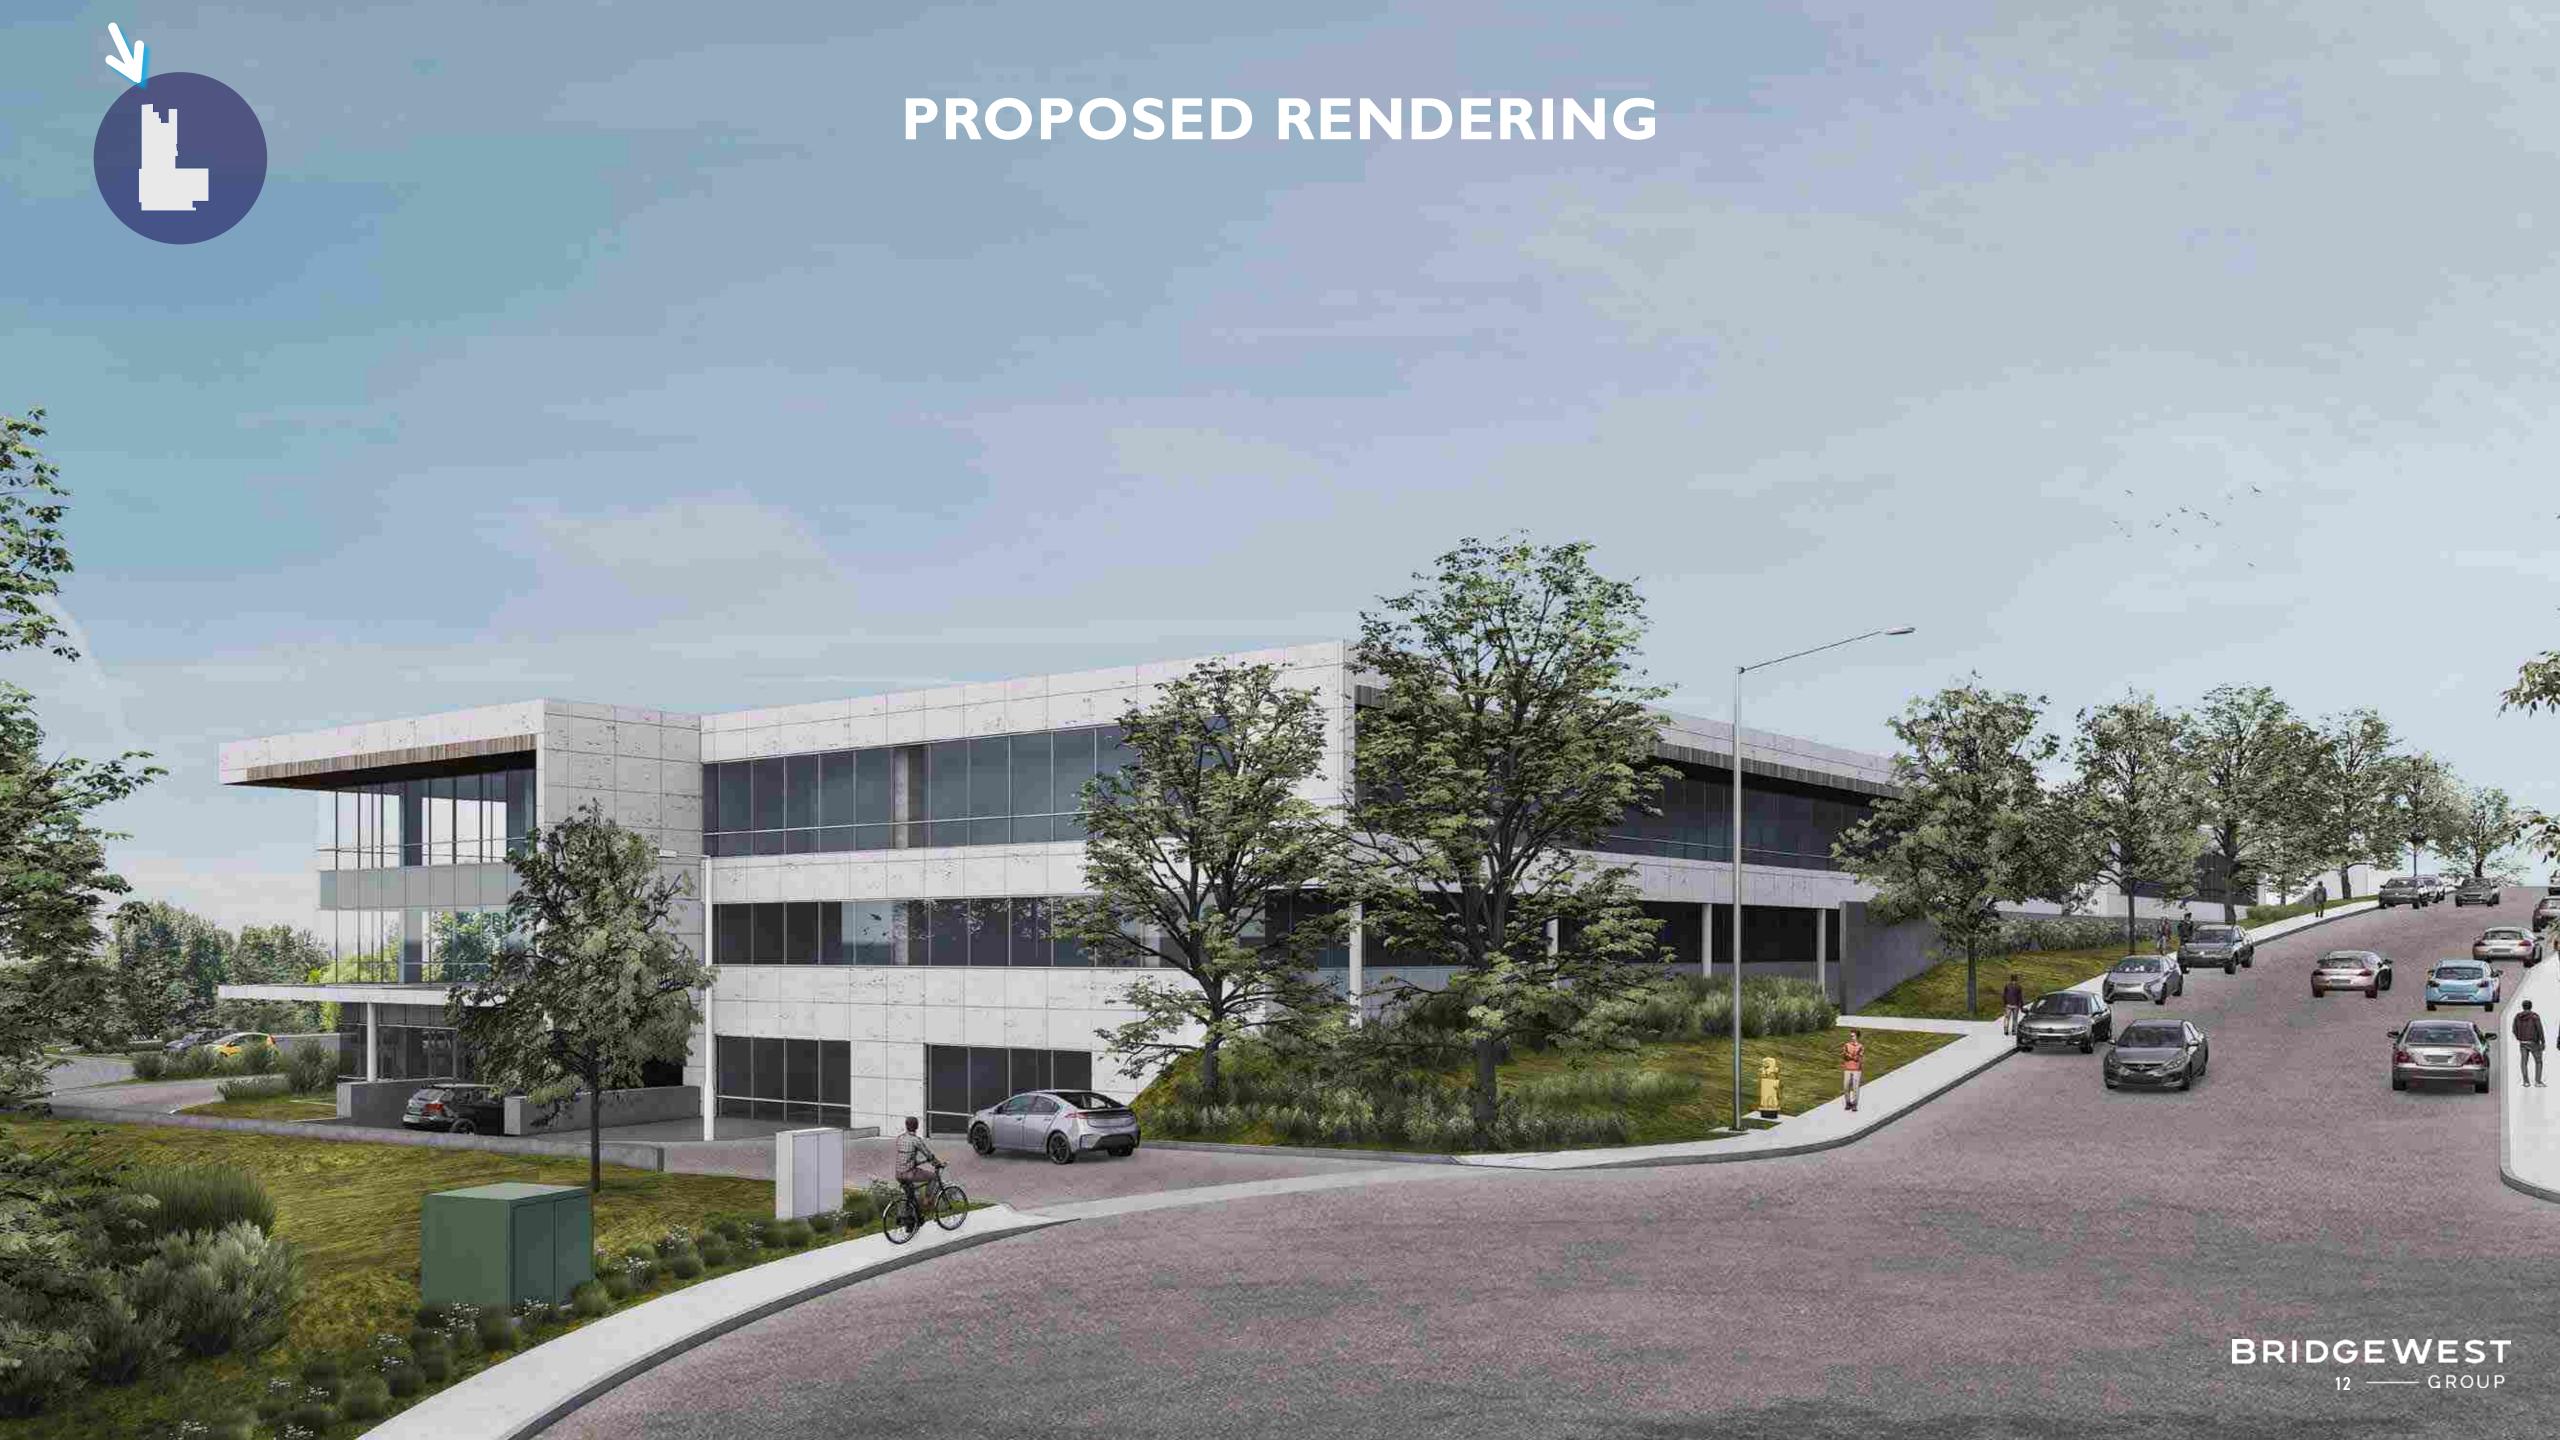

00 RSF** 

Structured & parking

SITE SIZE: 11.40 ACRES

421,274 SQ FT

**STATUS: UNDER CONSTRUCTION** 

100% Pre-leased

**CORE & SHELL DELIVERY: 2H 2024** 

FLOOR PLATES: 50,000 - 60,000 SF

PARKING: 2.5/1,000 RSF

Majority subterranean parking

**SITE SIZE: 12 ACRES** 

# 11011 TORREYANA IN THE MARKET

- ONE ALEXANDRIA NORTH
  309,000 SF
  100% PRE-LEASED
- 2 CALLAN RIDGE 185,000 SF 100% PRE-LEASED
- 3 ONE ALEXANDRIA SQUARE 330,000 SF 100% PRE-LEASED
- ONE ALEXANDRIA SQUARE IV
  120,000 SF
  ENCUMBERED UNTIL 2024
- 11011 TORREYANA ROAD 203,096 SF



## GUIDING PRINCIPLES







## GN

Land conservancy and non-disruptive aesthetic

Vitalization through solutions consistent with the community caliber









Address inefficiencies, improve user experience and environmental impact















#### LEGEND



NUTALL SCRUB OAK TREE



-----GEOTECH FILL LIMITS



- PROPERTY LINE

-EXISTING OPEN SPACE- — ———

 $7 \lor \lor \lor \lor \lor \mathsf{COASTAL\ SAGE} \lor \lor \lor \lor \lor$ 

CHAPARRAL

#### **EXISTING CONDITIONS DATA**

TOTAL SITE AREA (AC) 10.24 GRADED AREA (AC) 2.94 % OF TOTAL SITE 29% IMPERVIOUS AREA (SF) 101,253 PERVIOUS AREA (SF) 26,622





### PERVIOUS VS IMPERVIOUS



EXISTING

| DATA              |
|-------------------|
| 446,055sf 10.24ac |
| <b>344,801</b> sf |
| <b>101,253</b> sF |
| 22.7%             |
| 76,694 SF         |
|                   |



#### PROPOSED CONDITIONS DATA

TOTAL SITE AREA 446,055sf 10.24ac

PERVIOUS AREA 327,093sf

IMPERVIOUS AREA 118,961sf

% IMPERVIOUS 26.7%

BUILDING AREA 203,096 SF

PROPOSED







#### LANDSCAPE PLANTING