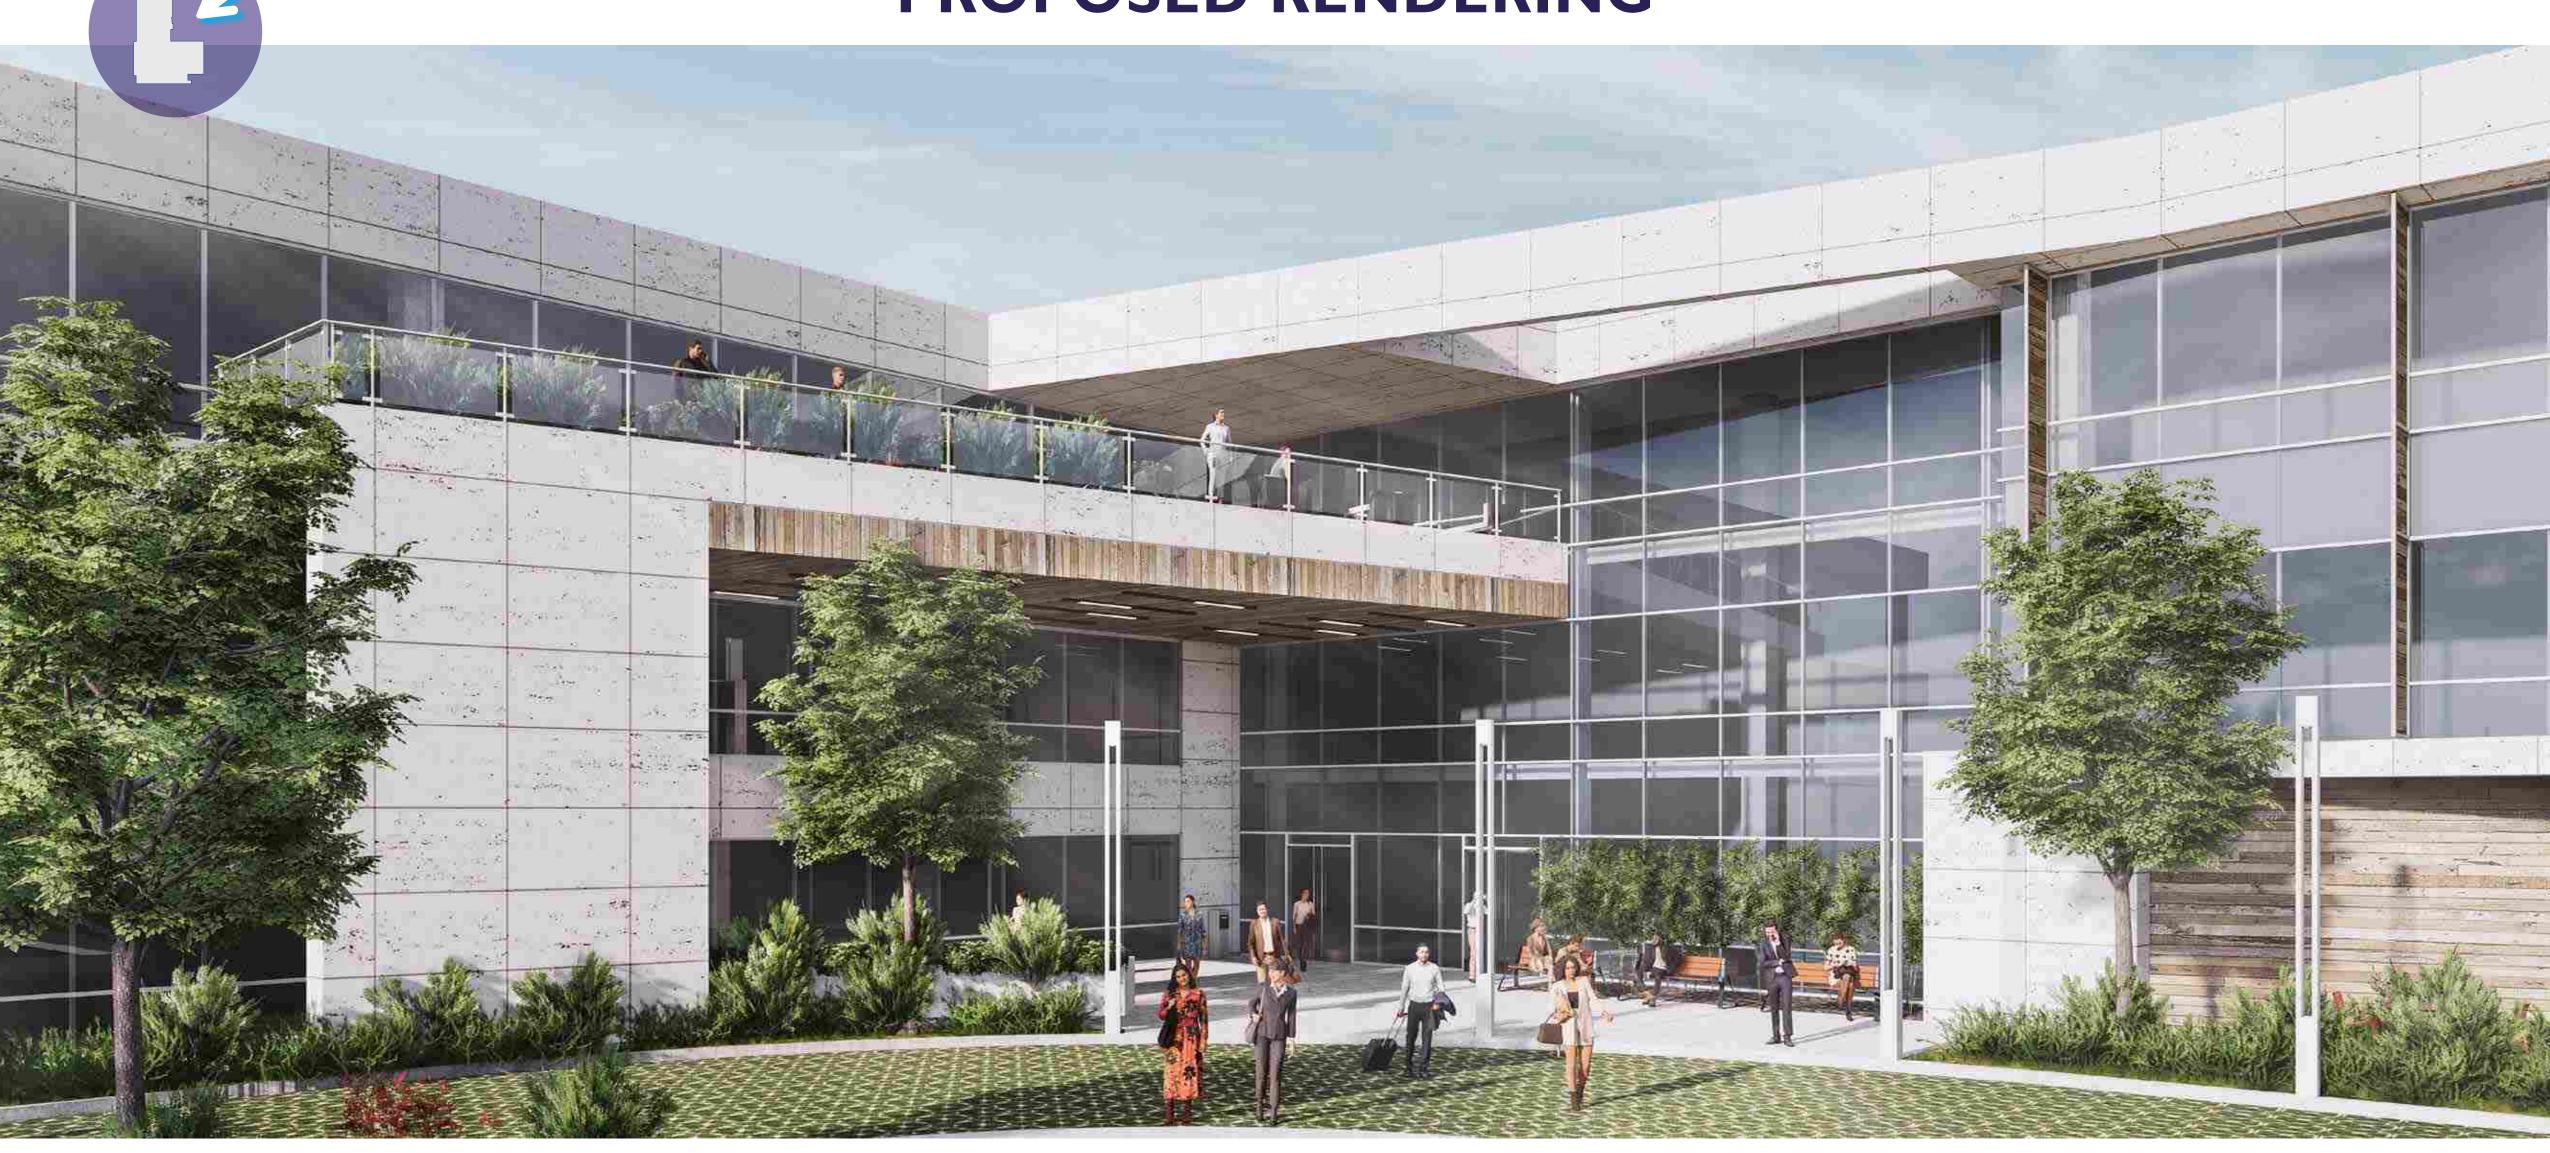

|
|-------------------|
| 446,055sf 10.24ac |
| <b>344,801</b> sf |
| <b>101,253</b> sF |
| 22.7%             |
| 76,694 SF         |
|                   |



#### PROPOSED CONDITIONS DATA

TOTAL SITE AREA 446,055sf 10.24ac

PERVIOUS AREA 327,093sf

IMPERVIOUS AREA 118,961sf

% IMPERVIOUS 26.7%

BUILDING AREA 203,096 SF

PROPOSED







#### LANDSCAPE PLANTING PLAN

#### CONCEPT PLANTING SCHEDULE













#### **RECOMMENDATIONS**

- CARPENTERIA CALIFORNICA

  'ELIZABETH' 5G Abutilon palmeri as a possible sub.
- RIBES SPECIOSUM 5G Ribes viburnifolium or Ribes sanguineum could work as subs.
- **PENNISETUM ALOEPECUROIDES IG** Muhlenbergia or Sporobolus airoides could work as a sub.
- PENSTEMON EATONII IG -
- PENSTEMON SPECTABILIS IG -

## SUSTAINABILITY







## PROPOSED RENDERING



## PROPOSED RENDERING



### **TIMELINE**





# IIOIITORREYANA

DISCUSSION