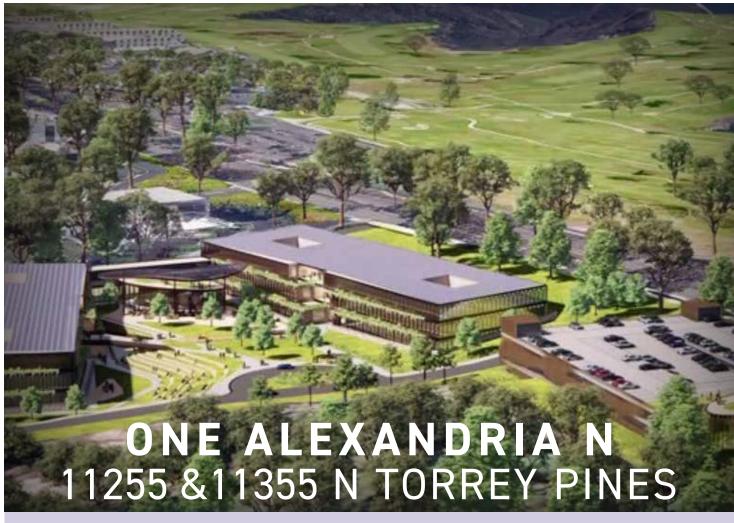

ONE ALEXANDRIA NORTH
309,000 SF
100% PRE-LEASED

CALLAN RIDGE
185,000 SF
100% PRE-LEASED

ONE ALEXANDRIA SQUARE
330,000 SF
100% PRE-LEASED

ONE ALEXANDRIA SQUARE IV
120,000 SF

SITE SIZE: 5.03 ACRES

309,094 SQ FT

**STATUS: UNDER CONSTRUCTION** 

100% Pre-leased

CORE & SHELL DELIVERY: 1H 2024

FLOOR PLATES: 35,000 - 80,000 SF

**PARKING: 2.5/1,000 RSF** 

Structured & parking