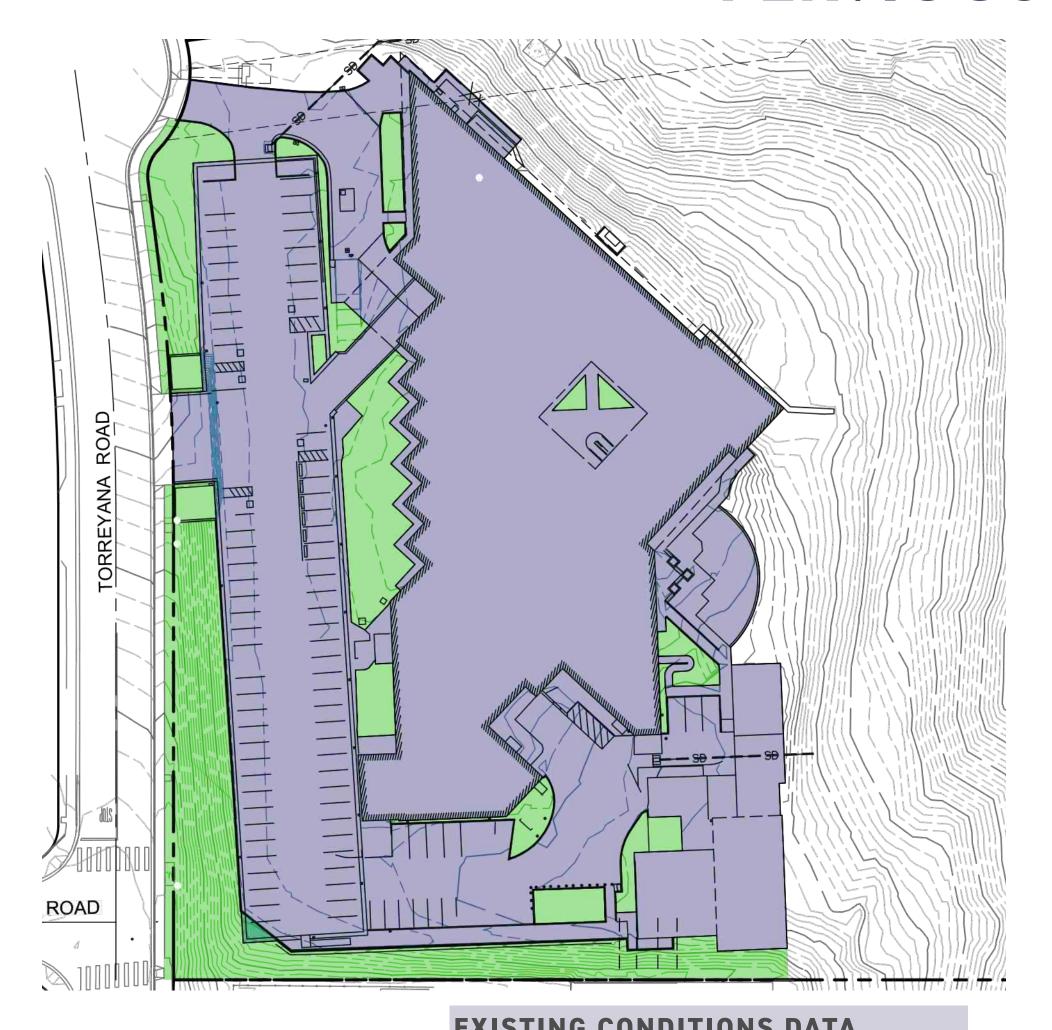

#### **EXISTING CONDITIONS DATA**

TOTAL SITE AREA (AC) 10.24 GRADED AREA (AC) 2.94 % OF TOTAL SITE 29% IMPERVIOUS AREA (SF) 101,253 PERVIOUS AREA (SF) 26,622