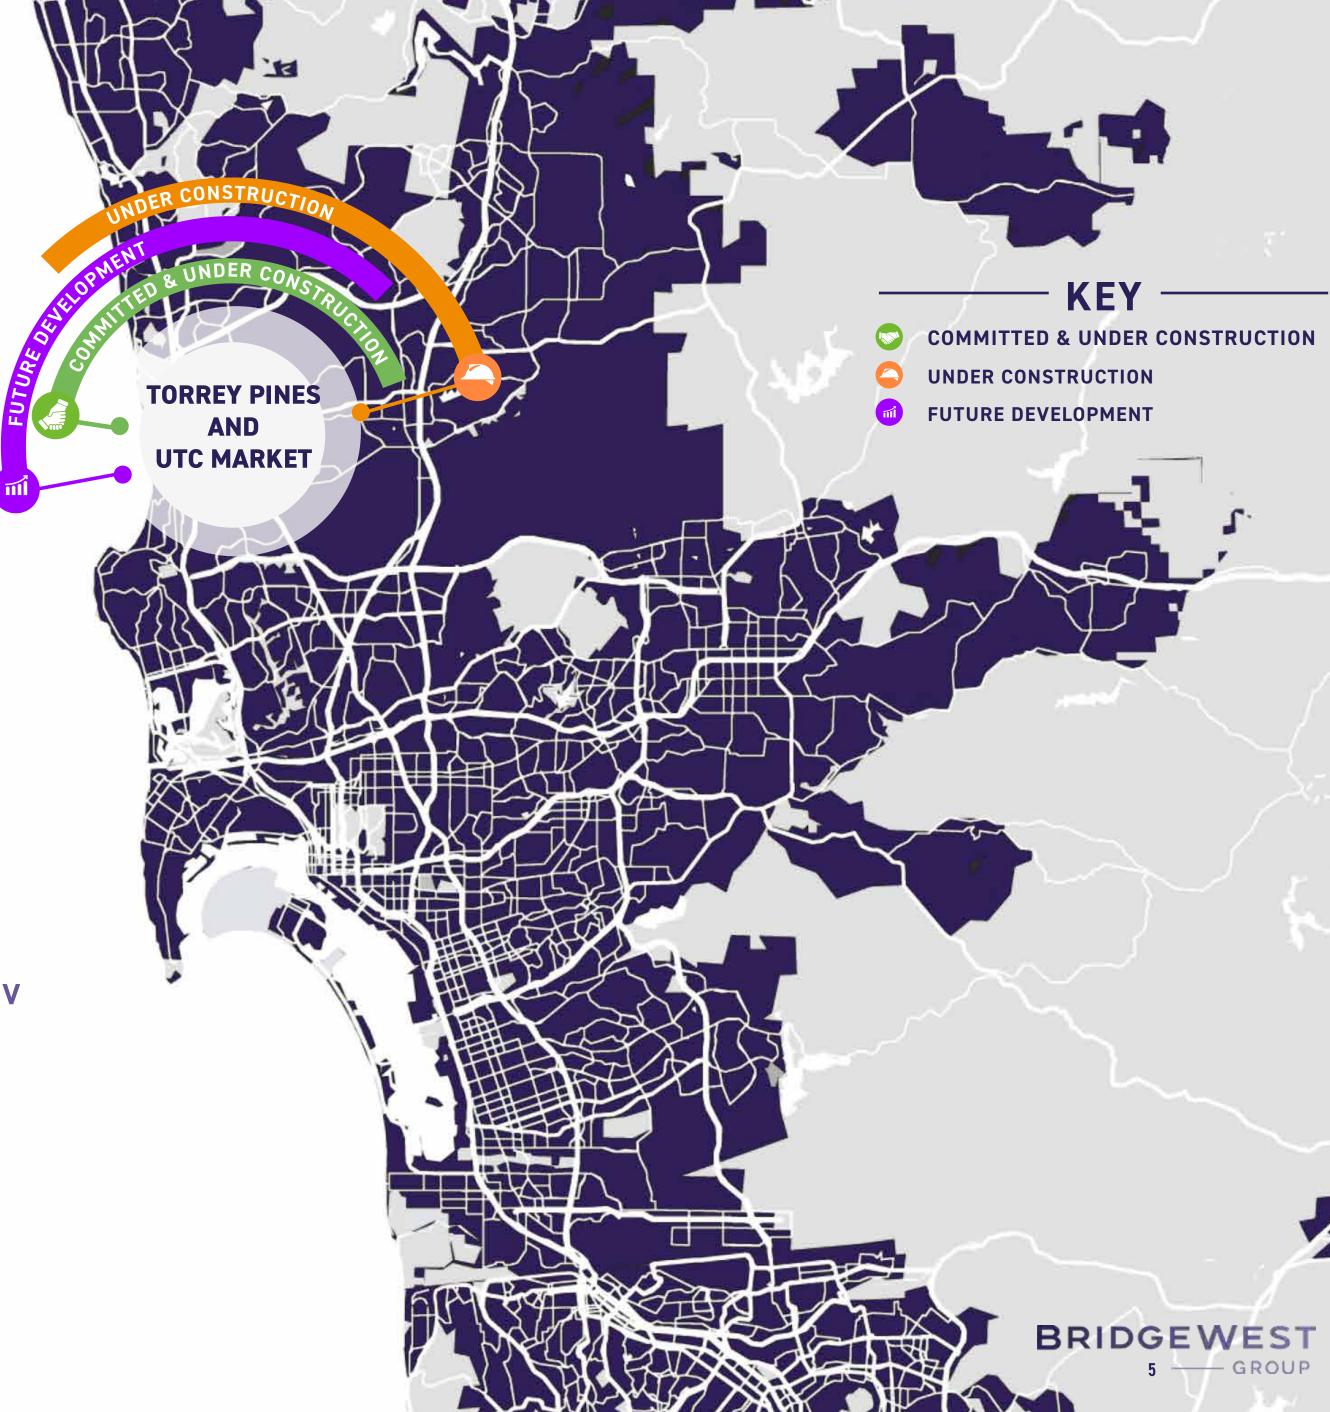

## **BIO-TECH MARKET NOW**

THE ENCLAVE 500,000 SF

TOWNE CENTRE VIEW SCIENCE PARK 998,000 SF

9514 TOWNE CENTRE DRIVE
70,000 SF
100% PRE-LEASED

UCSD SCIENTIFIC 850,000 SF

THE AVENTINE 890,000 SF

EMBASSY SUITES 775,000 SF

LA JOLLA COMMONS III
212,851 SF

**COSTA VERDE** 400,000 SF

THE COLLECTION AT UTC 750,000 SF

CAMPUS POINTE IV - XI
605,000 SF
575,000 SF ENCUMBERED UNTIL 2026
180,000 SF UNDER CONSTRUCTION
100% PRE-LEASED

ONE ALEXANDRIA NORTH
309,000 SF
100% PRE-LEASED

CALLAN RIDGE
185,000 SF
100% PRE-LEASED

ONE ALEXANDRIA SQUARE
330,000 SF
100% PRE-LEASED

ONE ALEXANDRIA SQUARE IV
120,000 SF