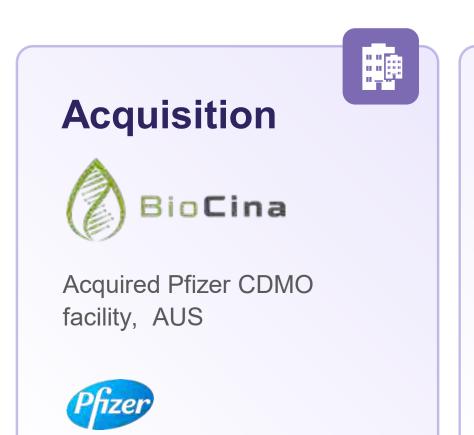

# IIOII TORREYANA

BUILDING FOR THE BIO.TECH FUTURE

### BRIDGEWEST MILESTONES & SUCCESS



#### BRIDGEWEST SNAPSHOT













2021

\$1 Billion+
IPO



IPC

Founded by Bridgewest Group. Fully exited shortly after IPO







## 11011 TORREYANA





## **BIO-TECH MARKET NOW**

THE ENCLAVE 500,000 SF

TOWNE CENTRE VIEW SCIENCE PARK 998,000 SF

9514 TOWNE CENTRE DRIVE
70,000 SF
100% PRE-LEASED

UCSD SCIENTIFIC 850,000 SF

THE AVENTINE 890,000 SF

EMBASSY SUITES 775,000 SF

LA JOLLA COMMONS III
212,851 SF

**COSTA VERDE** 400,000 SF

THE COLLECTION AT UTC 750,000 SF

CAMPUS POINTE IV - XI
605,000 SF
575,000 SF ENCUMBERED UNTIL 2026
180,000 SF UNDER CONSTRUCTION
100% PRE-LEASED

ONE ALEXANDRIA NORTH
309,000 SF
100% PRE-LEASED

CALLAN RIDGE
185,000 SF
100% PRE-LEASED

ONE ALEXANDRIA SQUARE
330,000 SF
100% PRE-LEASED

ONE ALEXANDRIA SQUARE IV
120,000 SF



#### **BIO-TECH MARKET NOW**







185,000 SQ FT

**