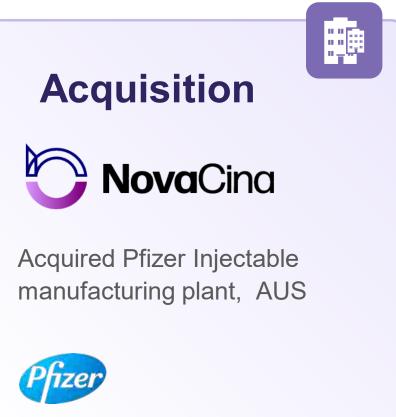

# IIOII TORREYANA

BUILDING FOR THE BIO.TECH FUTURE

### BRIDGEWEST MILESTONES & SUCCESS



#### BRIDGEWEST SNAPSHOT













2021

\$1 Billion+
IPO



IPC

Founded by Bridgewest Group. Fully exited shortly after IPO







## 11011 TORREYANA





## **BIO-TECH MARKET NOW**

THE ENCLAVE 500,000 SF

TOWNE CENTRE VIEW SCIENCE PARK 998,000 SF

9514 TOWNE CENTRE DRIVE
70,000 SF
100% PRE-LEASED

UCSD SCIENTIFIC 850,000 SF

THE AVENTINE 890,000 SF

EMBASSY SUITES 775,000 SF

LA JOLLA COMMONS III
212,851 SF

**COSTA VERDE** 400,000 SF

THE COLLECTION AT UTC 750,000 SF

CAMPUS POINTE IV - XI
605,000 SF
575,000 SF ENCUMBERED UNTIL 2026
180,000 SF UNDER CONSTRUCTION
100% PRE-LEASED

ONE ALEXANDRIA NORTH
309,000 SF
100% PRE-LEASED

CALLAN RIDGE
185,000 SF
100% PRE-LEASED

ONE ALEXANDRIA SQUARE
330,000 SF
100% PRE-LEASED

ONE ALEXANDRIA SQUARE IV
120,000 SF



#### **BIO-TECH MARKET NOW**







185,000 SQ FT

**ST