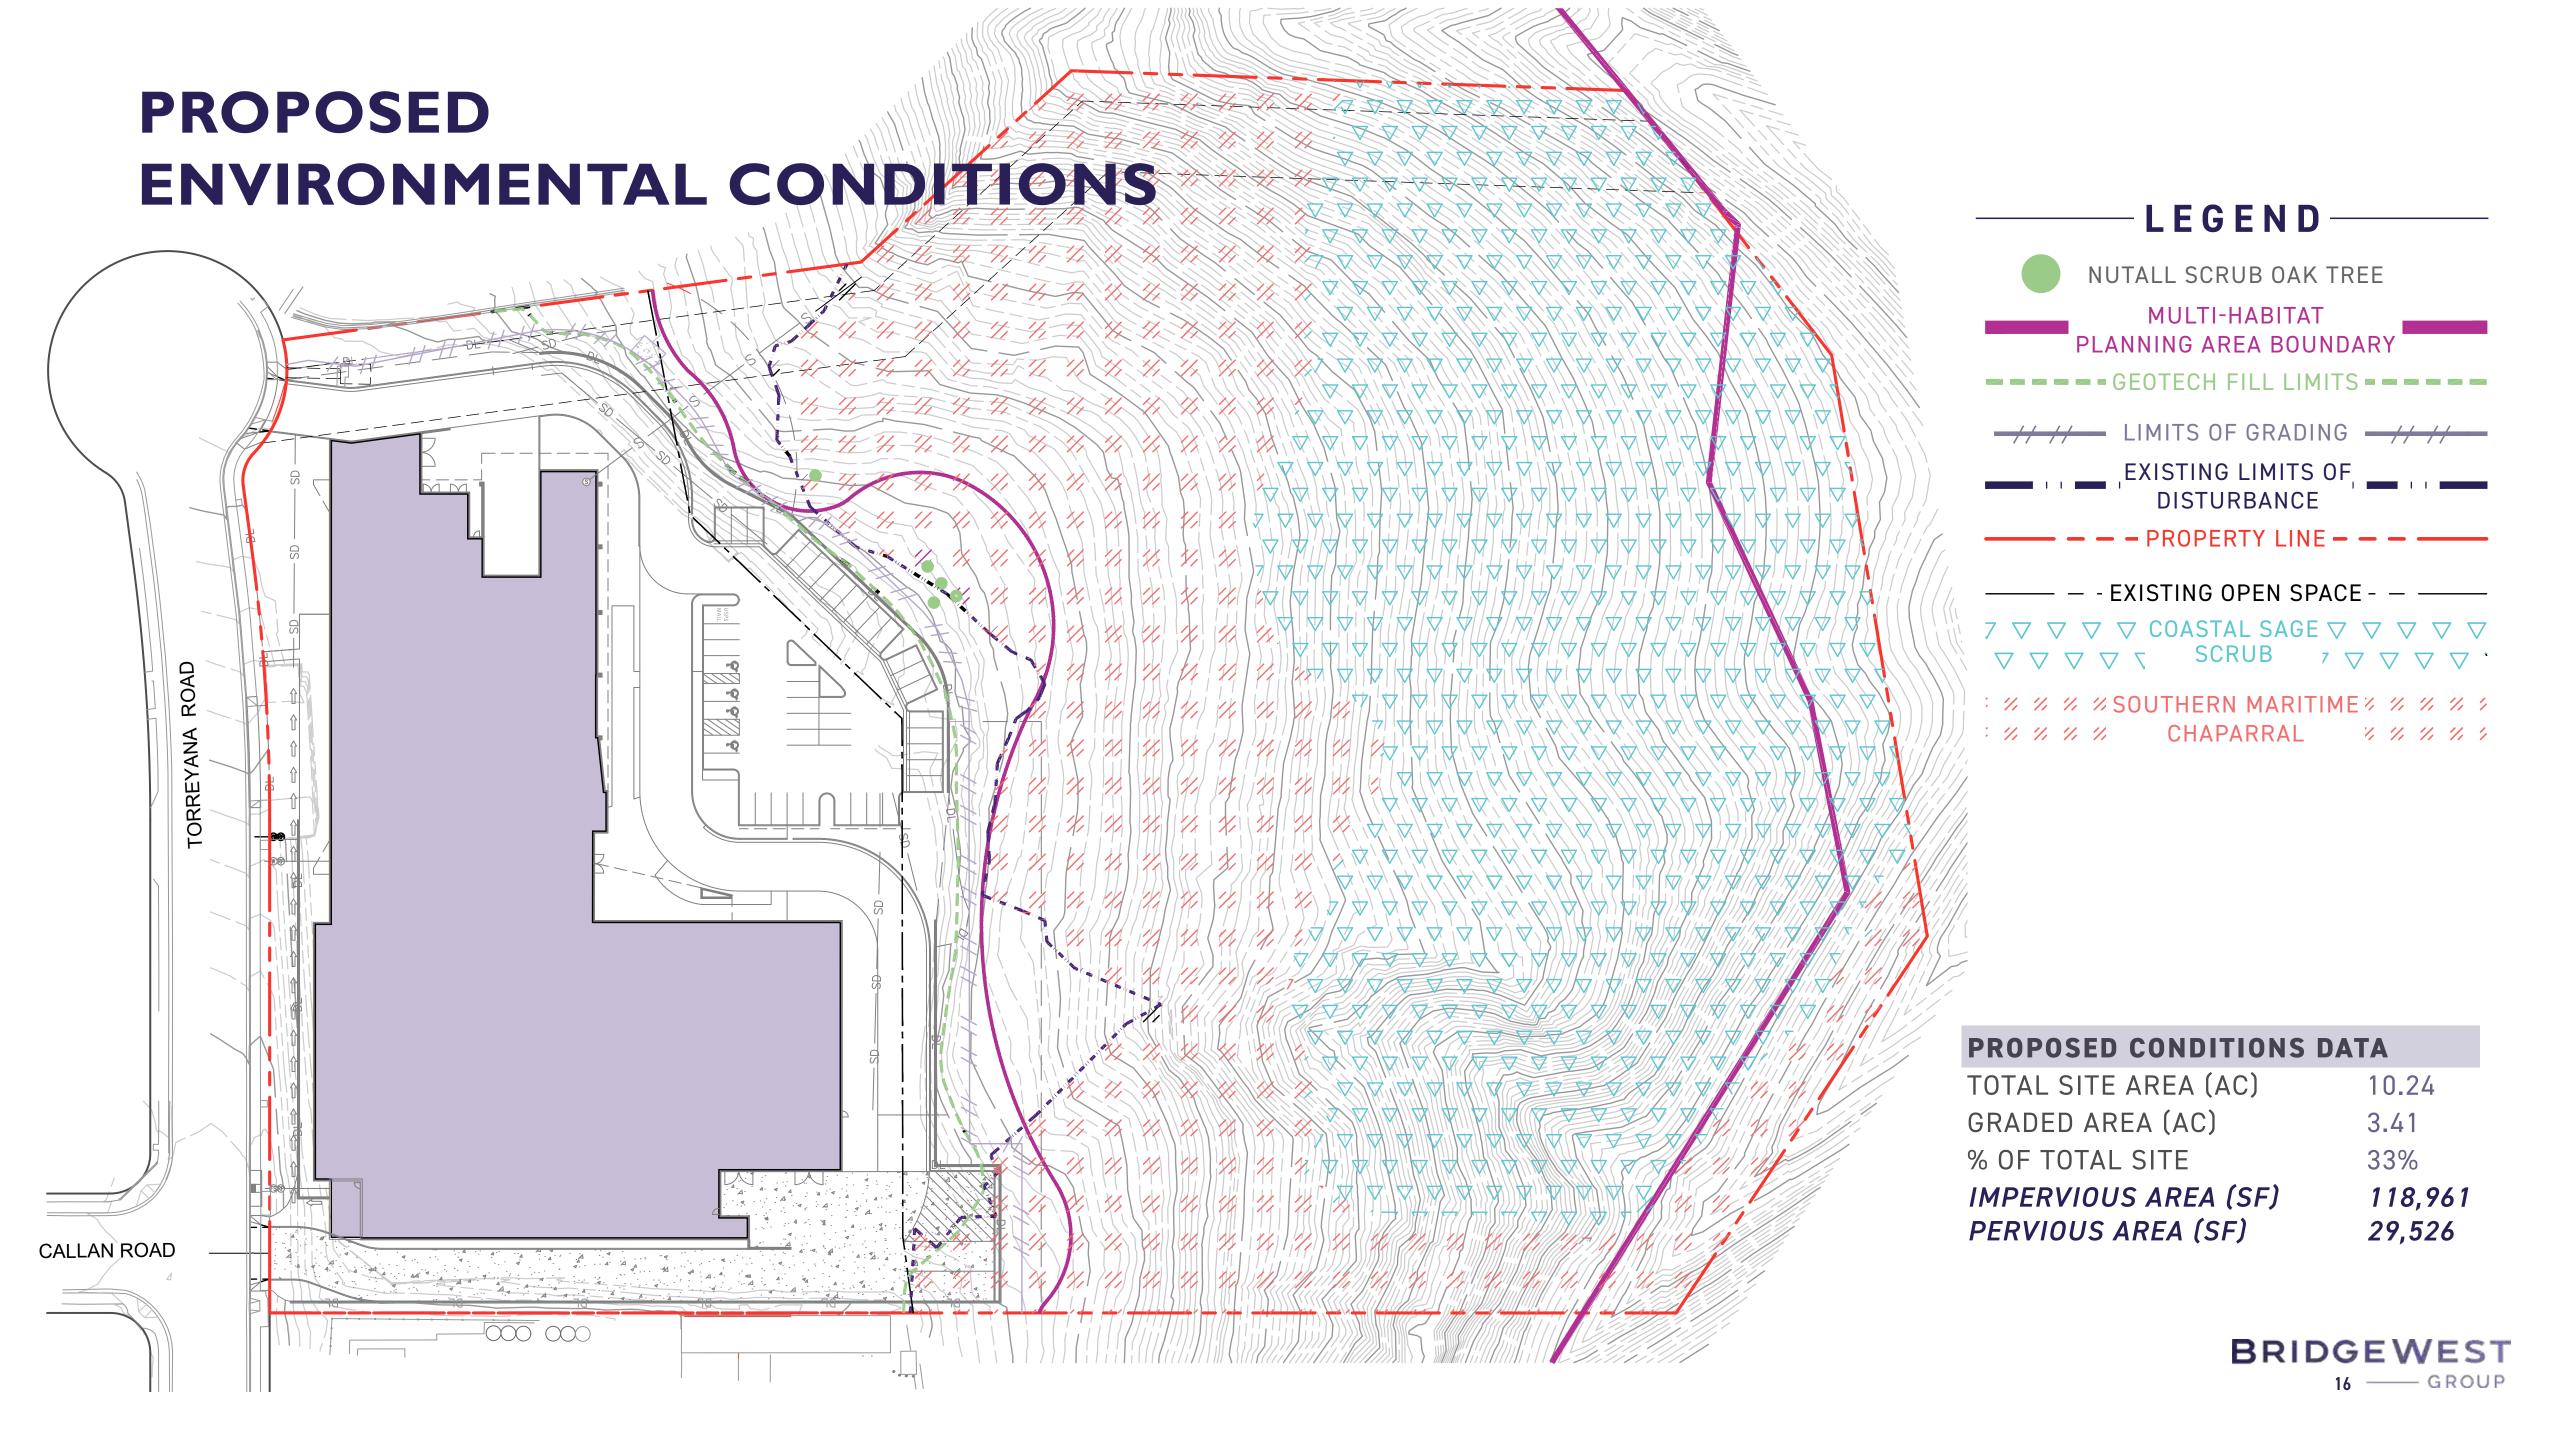

#### LEGEND

NUTALL SCRUB OAK TREE

-----GEOTECH FILL LIMITS

- PROPERTY LINE

-EXISTING OPEN SPACE- — ———

 $7 \lor \lor \lor \lor \lor \mathsf{COASTAL\ SAGE} \lor \lor \lor \lor \lor$ 

CHAPARRAL

#### PROPOSED CONDITIONS DATA

TOTAL SITE AREA 446,055sf 10.24ac

PERVIOUS AREA 327,093sf

IMPERVIOUS AREA 118,961sf

% IMPERVIOUS 26.7%

BUILDING AREA 203,096 SF

PROPOSED