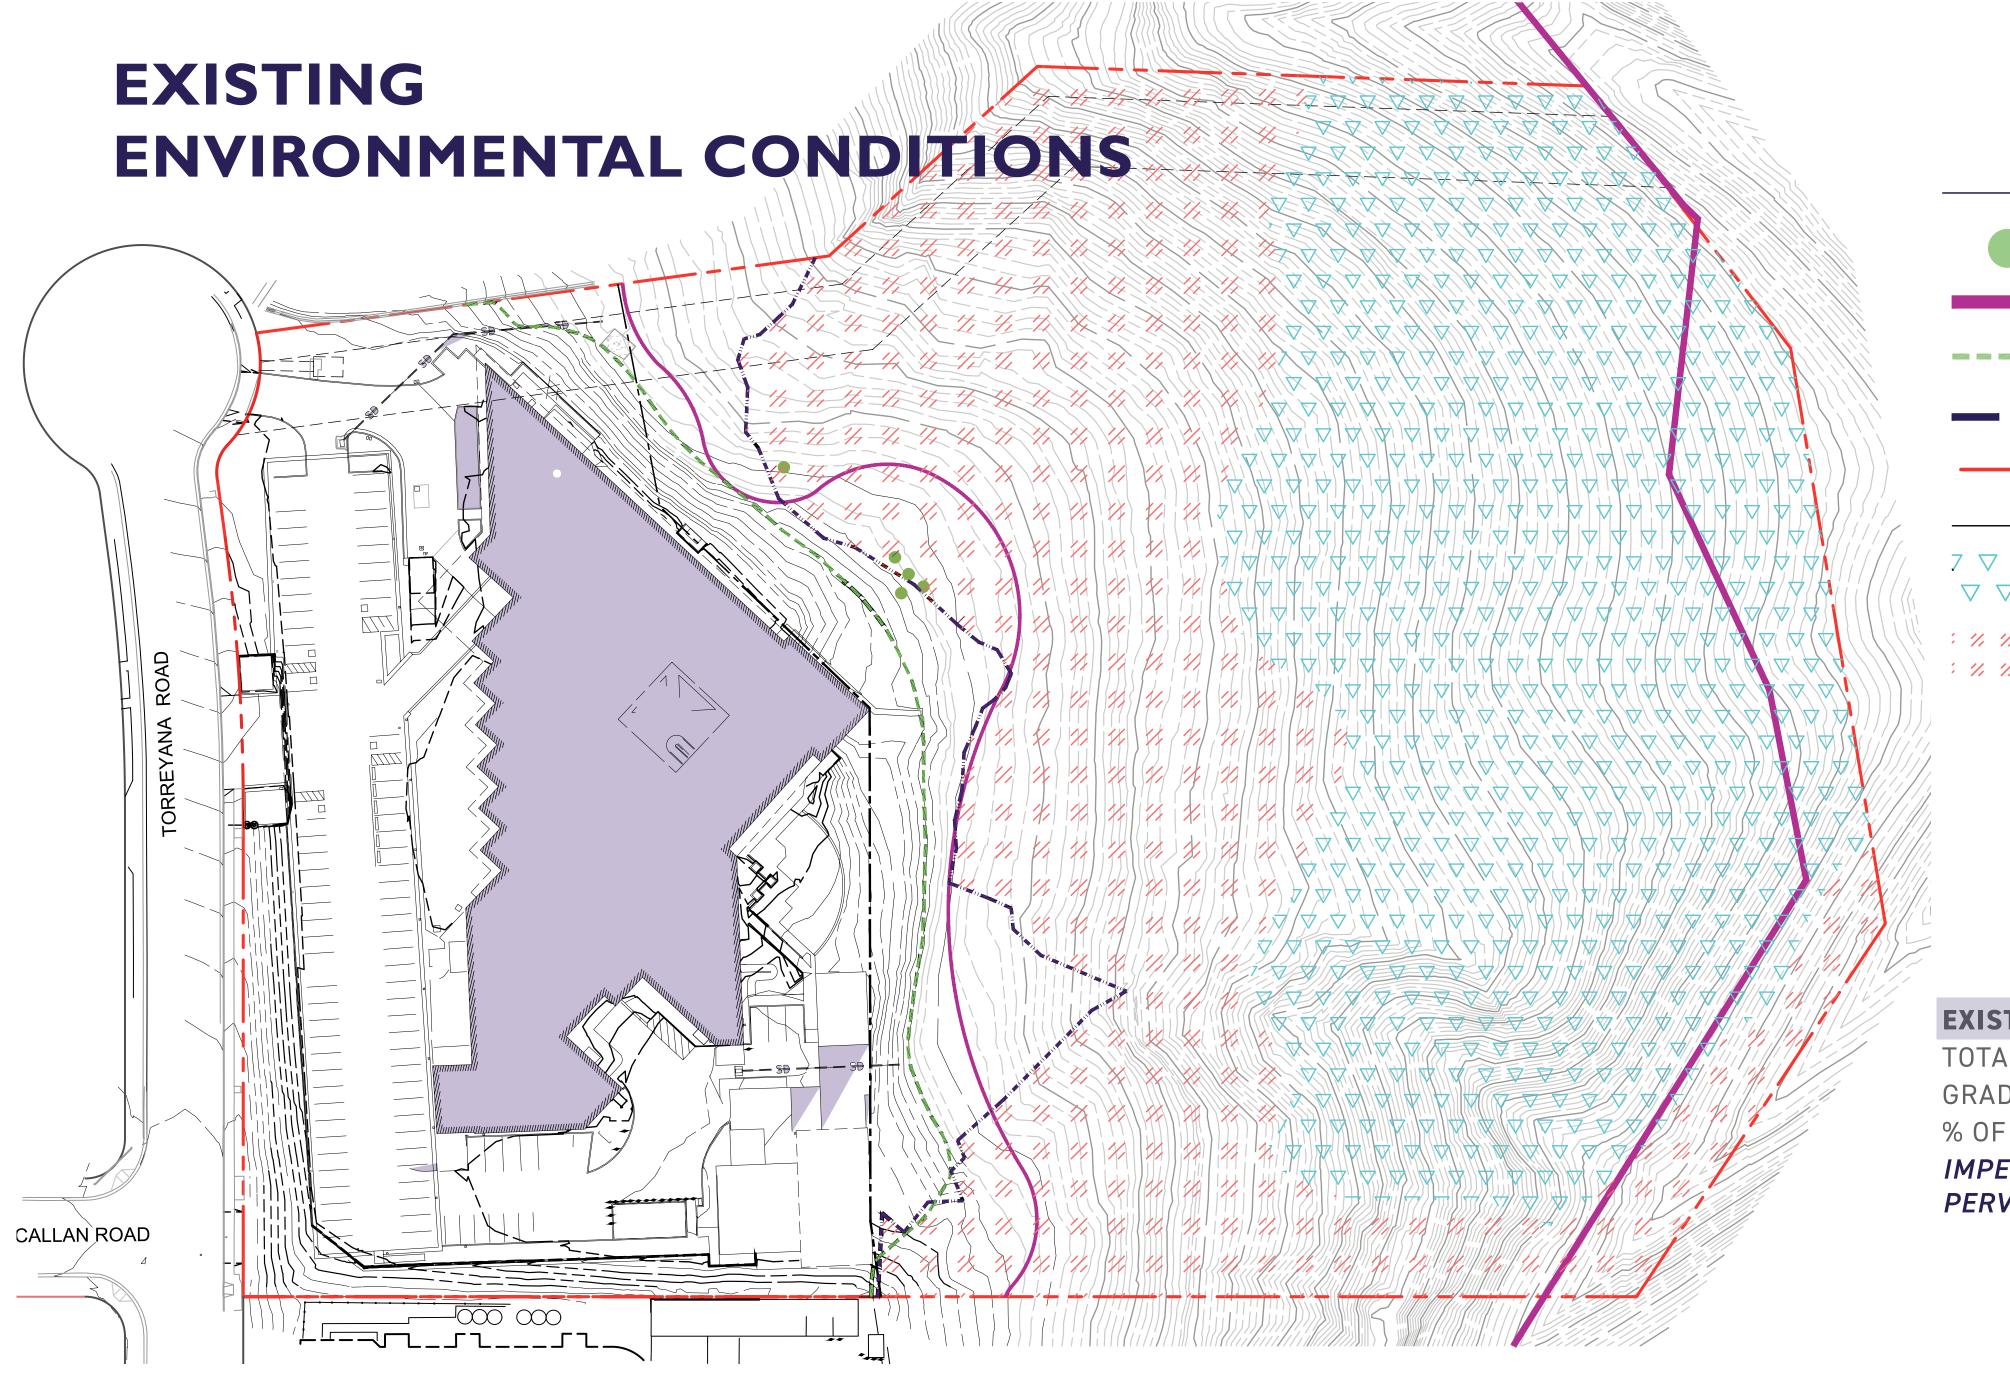

#### LEGEND

NUTALL SCRUB OAK TREE

-----GEOTECH FILL LIMITS

- PROPERTY LINE

-EXISTING OPEN SPACE- — ———

 $7 \lor \lor \lor \lor \lor \mathsf{COASTAL\ SAGE} \lor \lor \lor \lor \lor$ 

CHAPARRAL

#### **EXISTING CONDITIONS DATA**

TOTAL SITE AREA (AC) 10.24 GRADED AREA (AC) 2.94 % OF TOTAL SITE 29% IMPERVIOUS AREA (SF) 101,253 PERVIOUS AREA (SF) 26,622