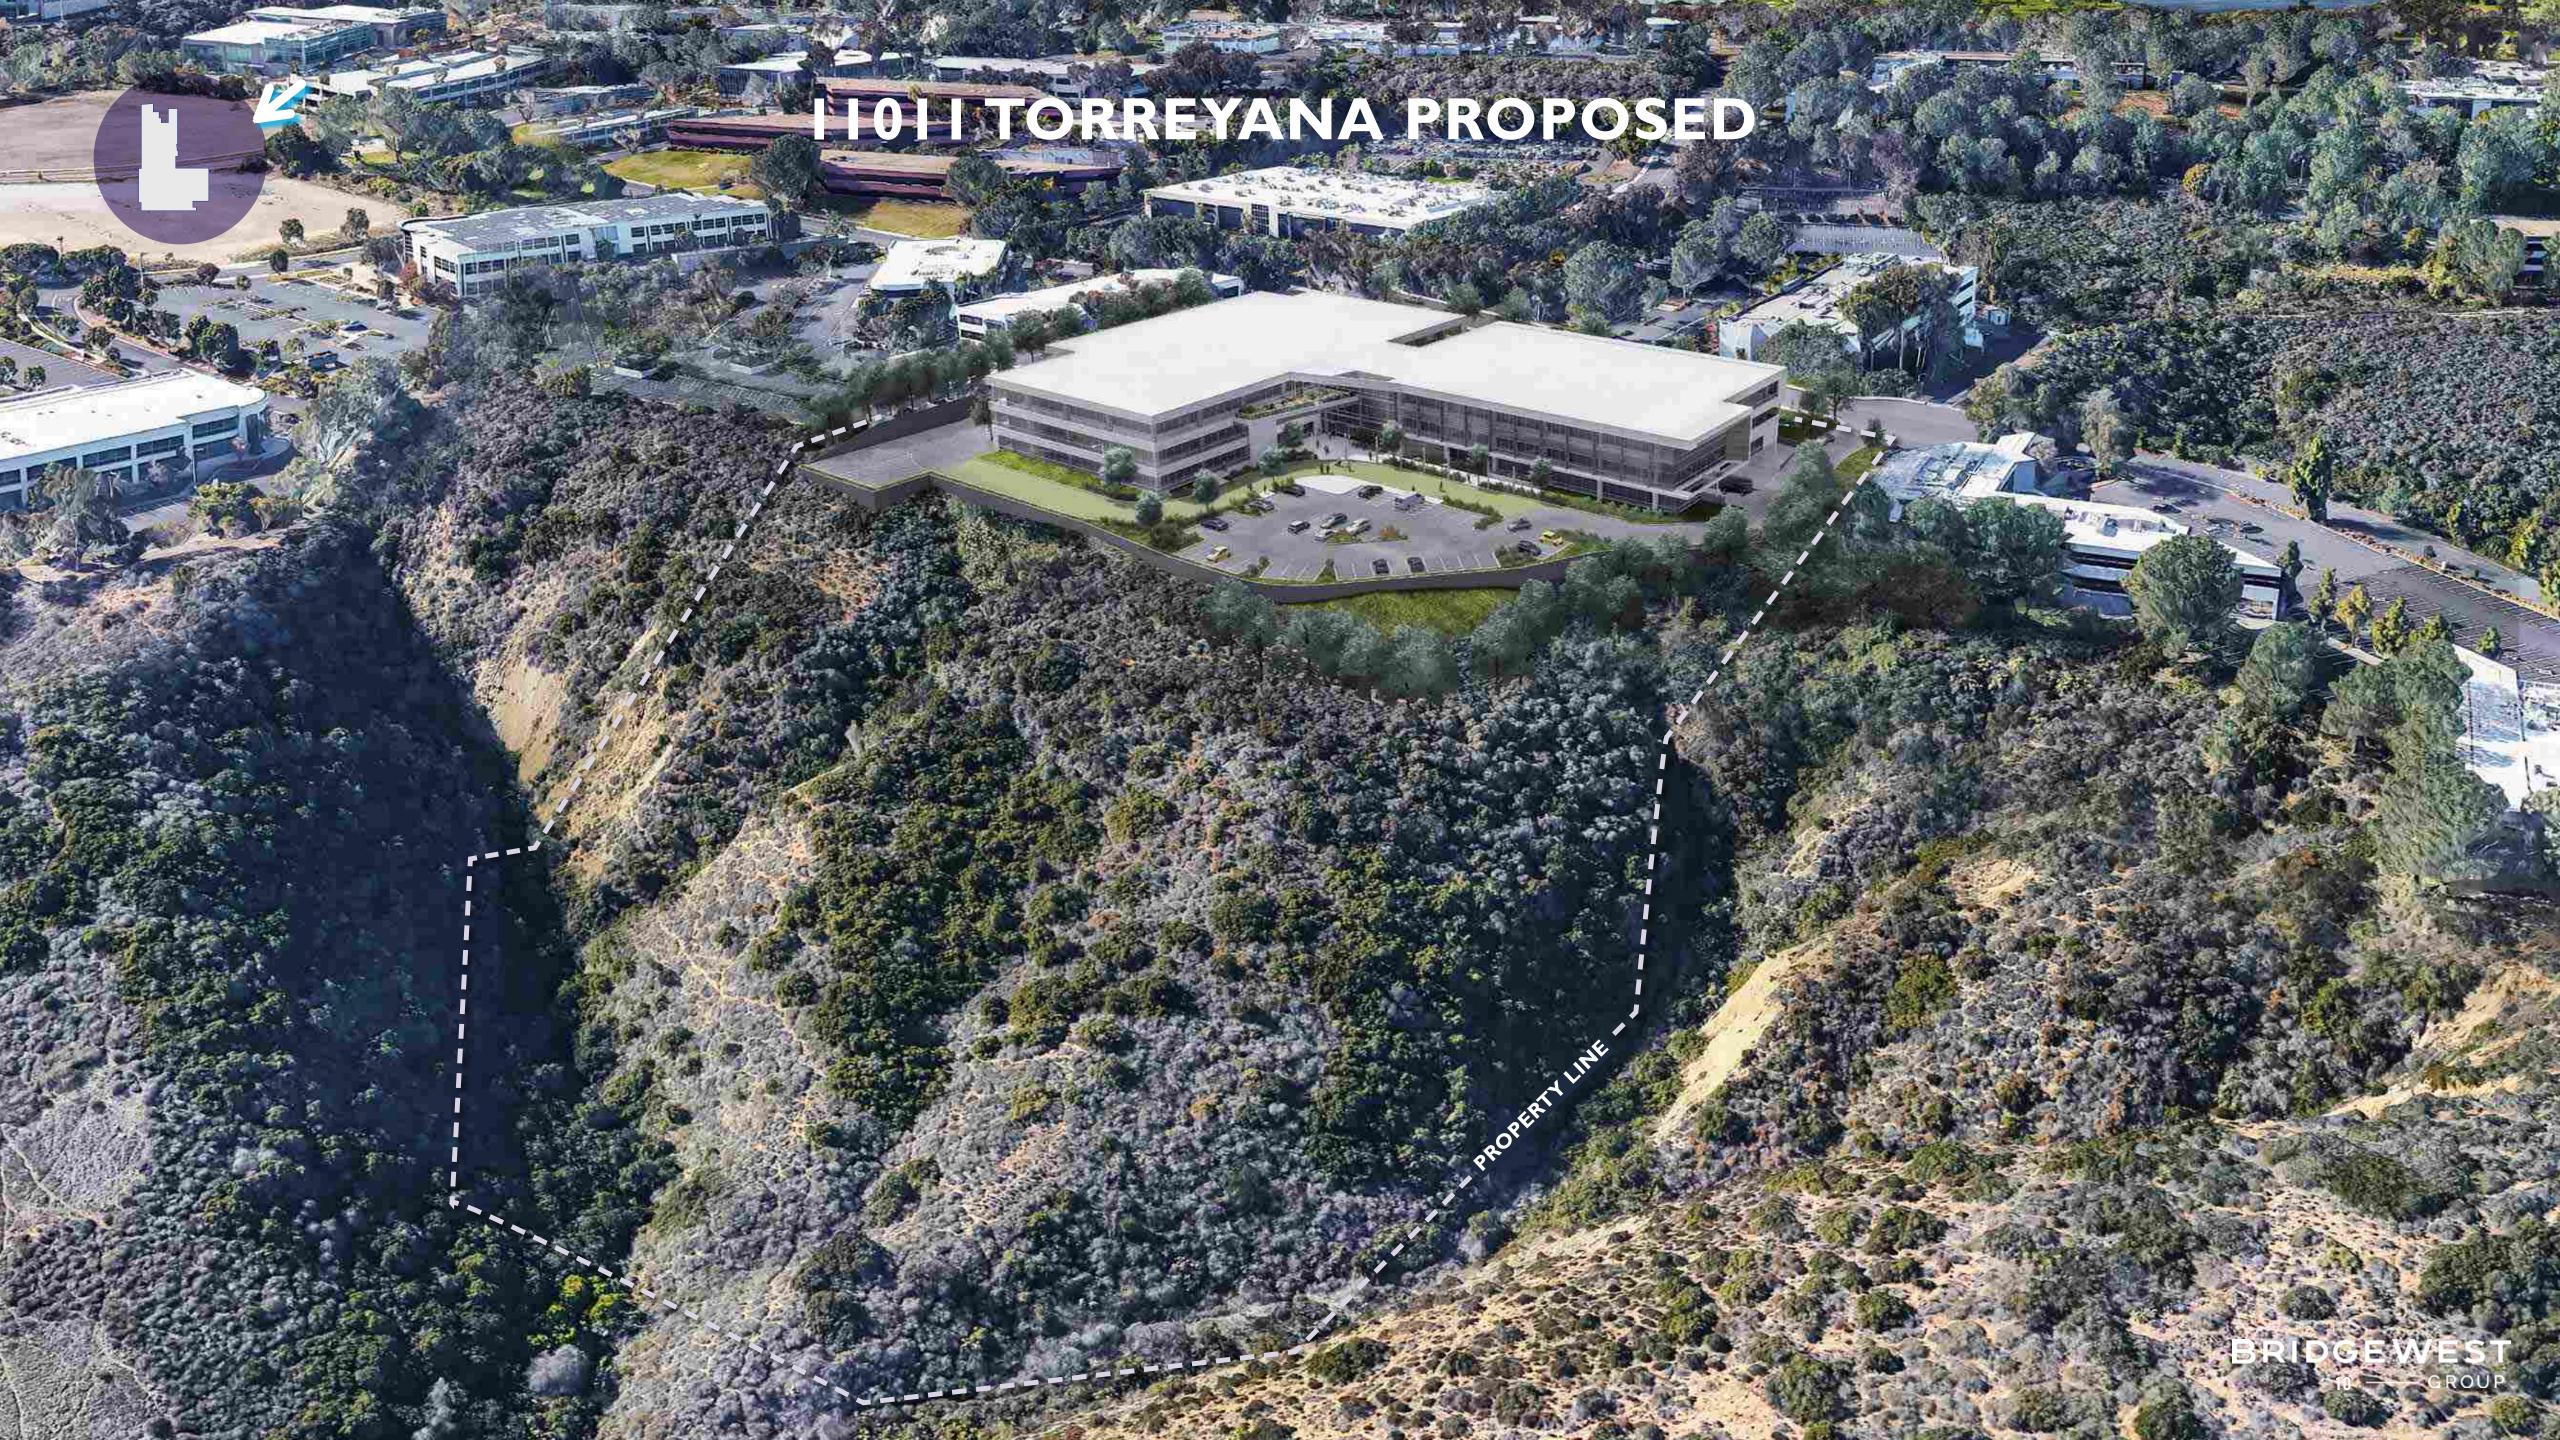

# 11011 TORREYANA IN THE MARKET

- ONE ALEXANDRIA NORTH
  309,000 SF
  100% PRE-LEASED
- 2 CALLAN RIDGE 185,000 SF 100% PRE-LEASED
- 3 ONE ALEXANDRIA SQUARE 330,000 SF 100% PRE-LEASED
- ONE ALEXANDRIA SQUARE IV
  120,000 SF
  ENCUMBERED UNTIL 2024
- 11011 TORREYANA ROAD 203,096 SF