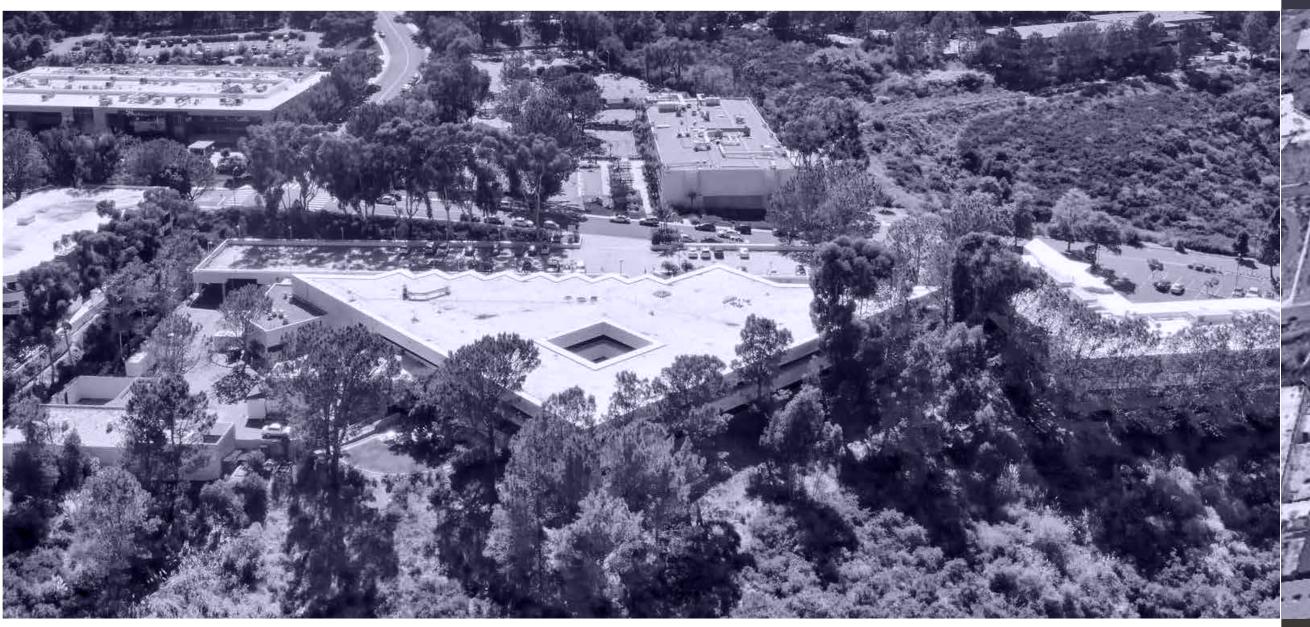

# IIOII TORREYANA

BUILDING FOR THE BIO.TECH FUTURE

## 11011 TORREYANA

# 11011 TORREYANA IN THE MARKET

- ONE ALEXANDRIA NORTH
  309,000 SF
  100% PRE-LEASED
- 2 CALLAN RIDGE 185,000 SF 100% PRE-LEASED
- 3 ONE ALEXANDRIA SQUARE 330,000 SF 100% PRE-LEASED
- ONE ALEXANDRIA SQUARE IV
  120,000 SF
  ENCUMBERED UNTIL 2024
- 11011 TORREYANA ROAD 203,096 SF