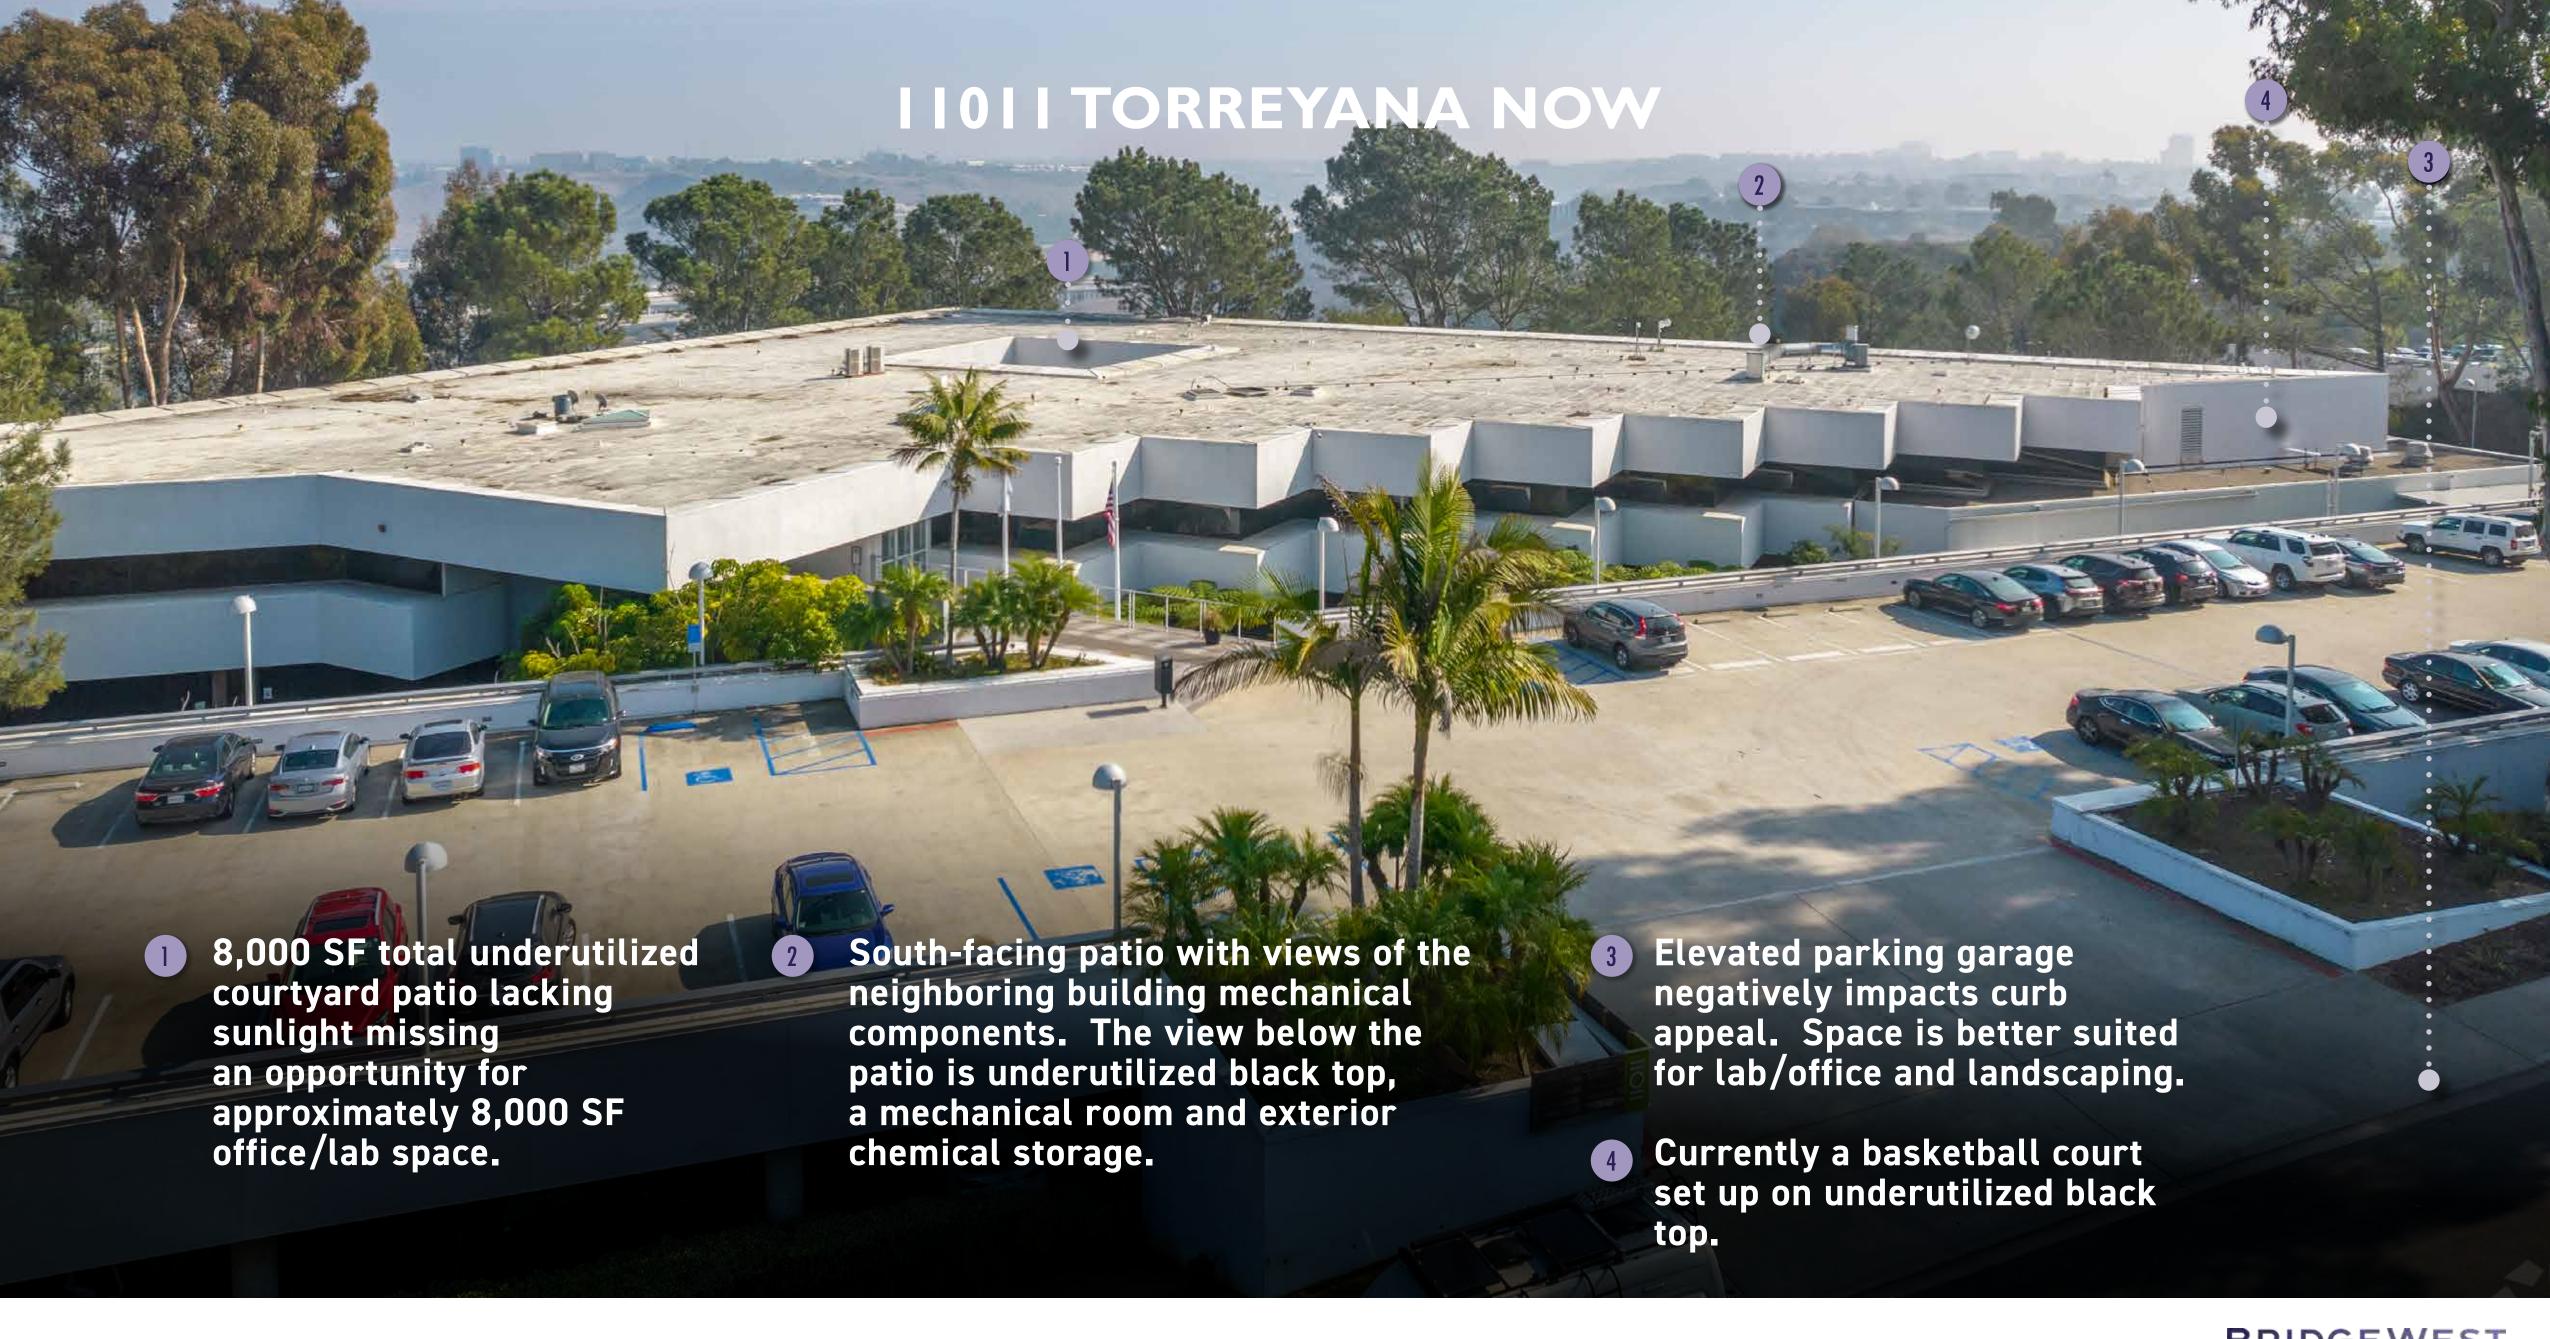

.5/1,000 RSF** 

Structured & parking

SITE SIZE: 11.40 ACRES

421,274 SQ FT

**STATUS: UNDER CONSTRUCTION** 

100% Pre-leased

**CORE & SHELL DELIVERY: 2H 2024** 

FLOOR PLATES: 50,000 - 60,000 SF

PARKING: 2.5/1,000 RSF

Majority subterranean parking

**SITE SIZE: 12 ACRES** 

# 11011 TORREYANA IN THE MARKET

- ONE ALEXANDRIA NORTH
  309,000 SF
  100% PRE-LEASED
- 2 CALLAN RIDGE 185,000 SF 100% PRE-LEASED
- 3 ONE ALEXANDRIA SQUARE 330,000 SF 100% PRE-LEASED
- ONE ALEXANDRIA SQUARE IV
  120,000 SF
  ENCUMBERED UNTIL 2024
- 11011 TORREYANA ROAD 203,096 SF



## GUIDING PRINCIPLES







## GN

Land conservancy and non-disruptive aesthetic

Vitalization through solutions consistent with the community caliber









Address inefficiencies, improve user experience and environmental impact















#### LEGEND



NUTALL SCRUB OAK TREE



-----GEOTECH FILL LIMITS



- PROPERTY LINE

-EXISTING OPEN SPACE- — ———

 $7 \lor \lor \lor \lor \lor \mathsf{COASTAL\ SAGE} \lor \lor \lor \lor \lor$ 

CHAPARRAL

#### **EXISTING CONDITIONS DATA**

TOTAL SITE AREA (AC) 10.24 GRADED AREA (AC) 2.94 % OF TOTAL SITE 29% IMPERVIOUS AREA (SF) 101,253 PERVIOUS AREA (SF) 26,622





### PERVIOUS VS IMPERVIOUS



EXISTING

| DATA              |
|-------------------|
| 446,055sf 10.24ac |
| <b>344,801</b> sf |
| <b>101,253</b> sF |
| 22.7%             |
| 76,694 SF         |
|                   |



#### PROPOSED CONDITIONS DATA

TOTAL SITE AREA 446,055sf 10.24ac

PERVIOUS AREA 327,093sf

IMPERVIOUS AREA 118,961sf

% IMPERVIOUS 26.7%

BUILDING AREA 203,096 SF

PROPOSED







#### LANDSCAPE PLA