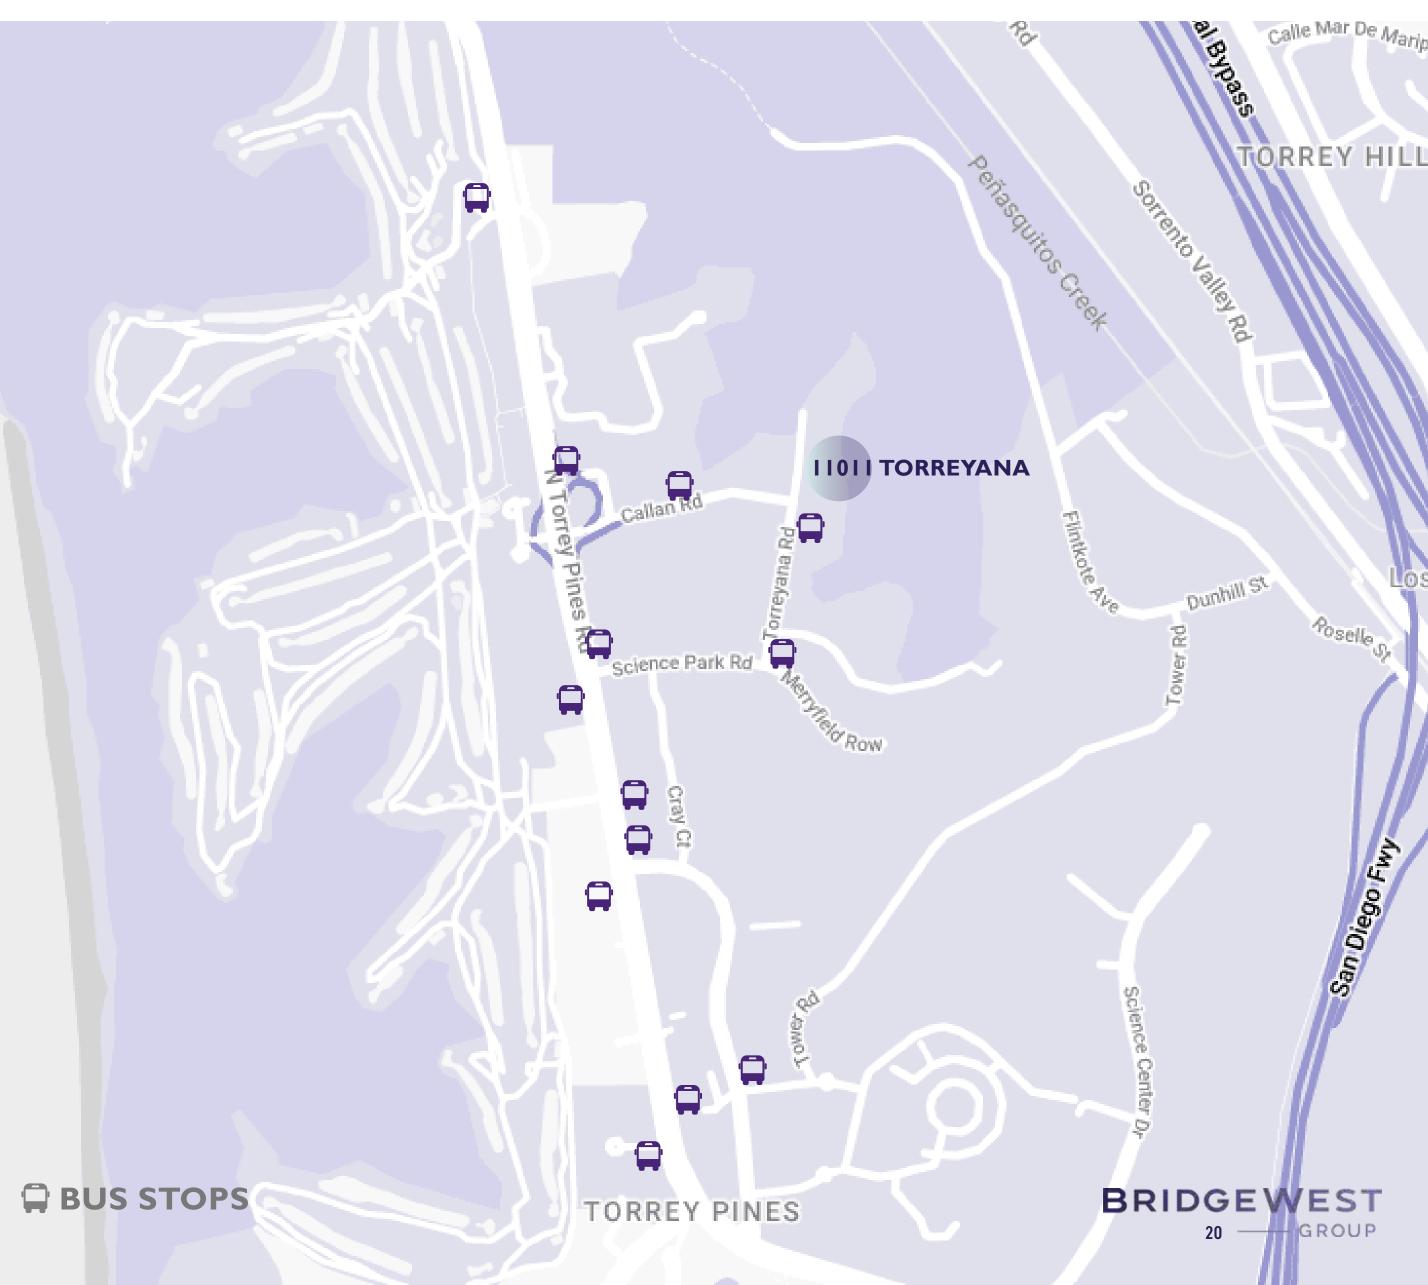

## 11011 TORREYANA

# 11011 TORREYANA IN THE MARKET

- ONE ALEXANDRIA NORTH
  309,000 SF
  100% PRE-LEASED
- 2 CALLAN RIDGE 185,000 SF 100% PRE-LEASED
- 3 ONE ALEXANDRIA SQUARE 330,000 SF 100% PRE-LEASED
- ONE ALEXANDRIA SQUARE IV
  120,000 SF
  ENCUMBERED UNTIL 2024
- 11011 TORREYANA ROAD 203,096 SF