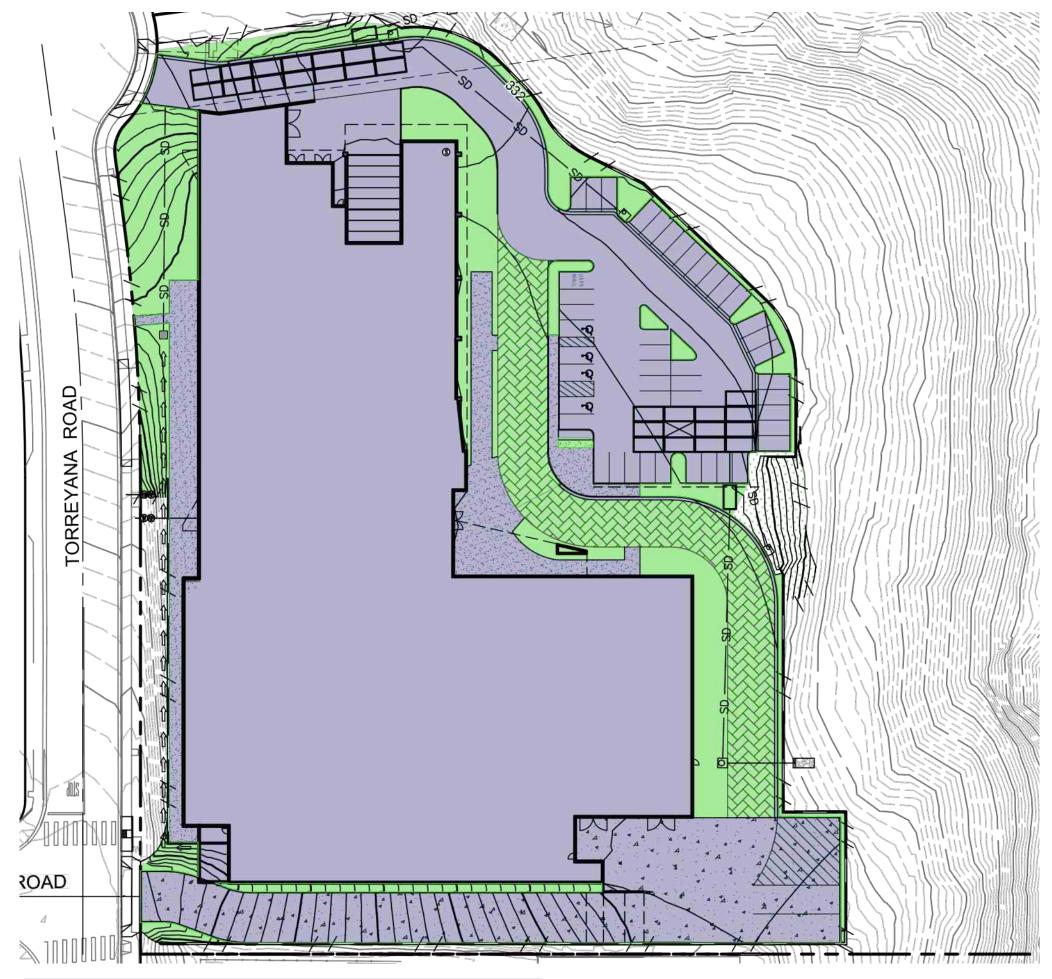

#### PROPOSED CONDITIONS DATA

TOTAL SITE AREA 446,055sf 10.24ac

PERVIOUS AREA 327,093sf

IMPERVIOUS AREA 118,961sf

% IMPERVIOUS 26.7%

BUILDING AREA 203,096 SF

PROPOSED