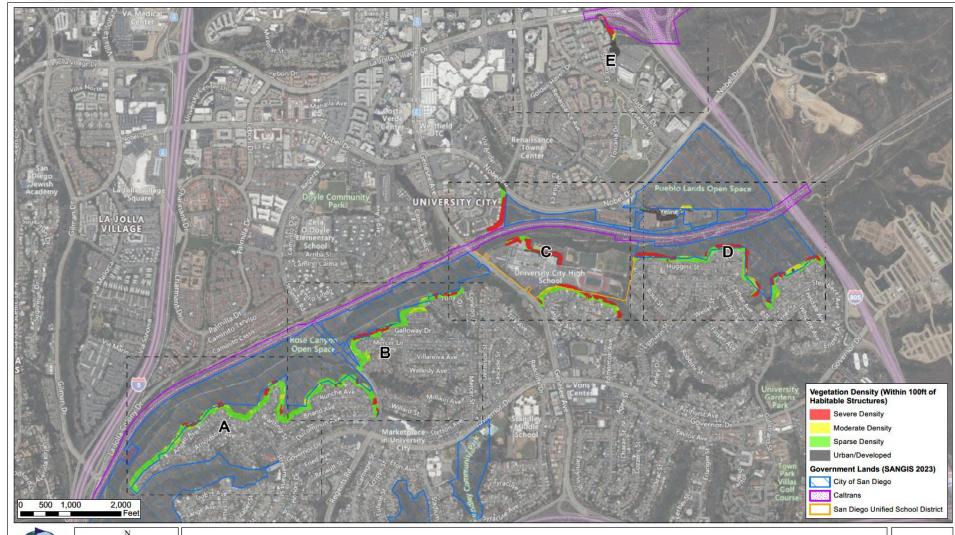

## FireSafe Council 2024 VEGETATION SURVEY DENSITY MAP

M&A #22-092-02

#### **2023 VEGETATION SURVY AREAS**