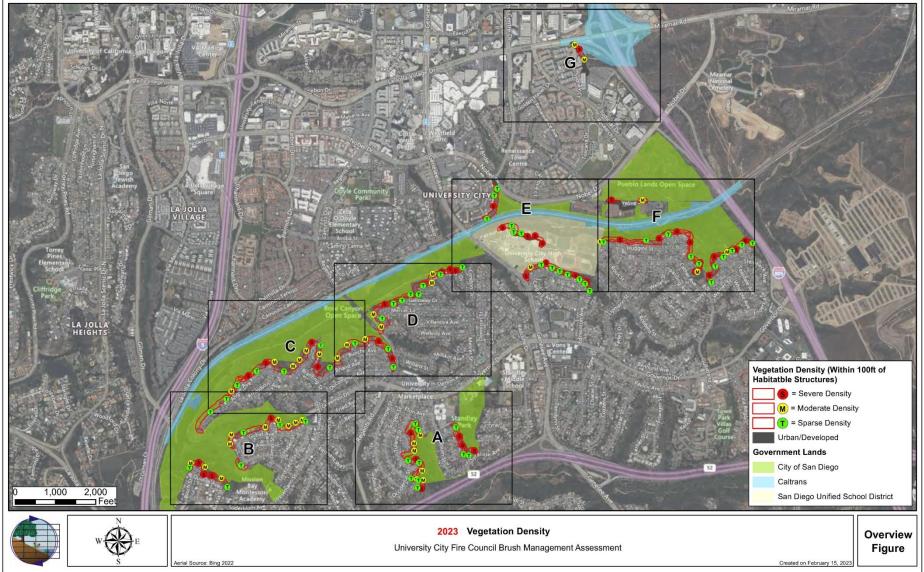

## **Compare Brush Densities**

- Biological Survey to ID brush densities in open space adjacent, within 100' of structures
- Funding from County of San Diego
- Increased concerns because of Santa Ana winds causing conflagration; and
- Zoning changes increase housing density creating constrained emergency egress by UC Residents and dayworkers

## **Survey Parameters**

- > 2023 Baseline
- Areas of Focus
  - Means of Survey
- Consultant Selection
- Deliverables
  - Maps
  - Reports

## FireSafe Council 2024 VEGETATION SURVEY DENSITY MAP

M&A #22-092-02

#### **2023 VEGETATION SURVY AREAS**