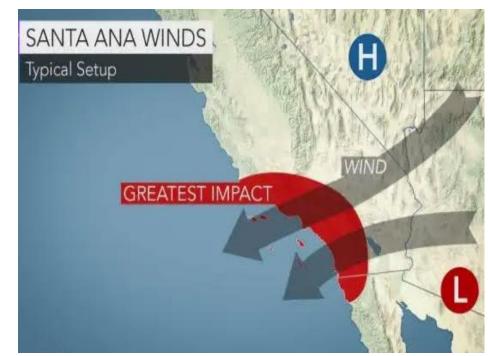

## **Compare Brush Densities**

- Biological Survey to ID brush densities in open space adjacent, within 100' of structures
- Funding from County of San Diego
- Increased concerns because of Santa Ana winds causing conflagration; and
- Zoning changes increase housing density creating constrained emergency egress by UC Residents and dayworkers